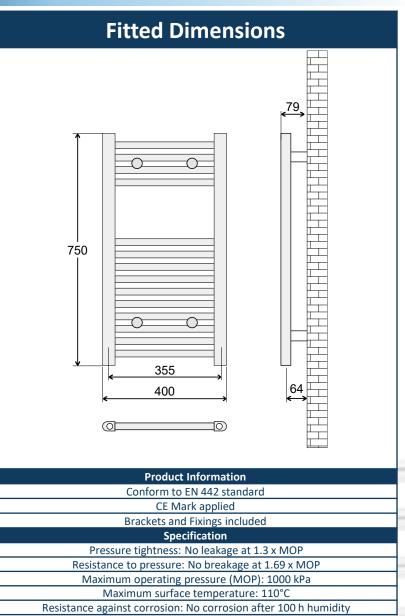

## 425340CP

| IIIIIIIII | EAN                     | 5060717430946        |
|-----------|-------------------------|----------------------|
| 19        | Finish                  | Straight Chrome      |
| Lilia     | Width                   | 400mm                |
|           | Height                  | 750mm                |
|           | Fitted Depth            | 79mm                 |
|           | Horizontal Profile Size | 22mm                 |
|           | Vertical Profile Size   | 40mm x 30mm D Shaped |
|           | Thread to Thread Centre | 355mm                |
|           | Wall to Thread Centre   | 64mm                 |
|           | Thread Orientation      | Vertical Into Bottom |
|           | Thread Size             | 1/2" BSP             |
| P         | Weight                  | 3.8 kg               |
|           |                         |                      |