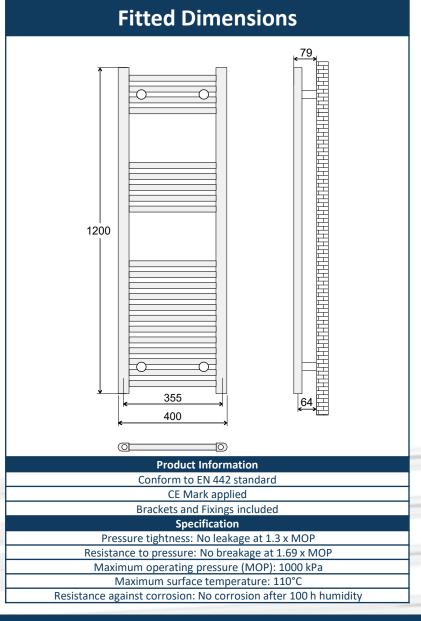

## 425342CP

|                              | EAN                     | 5060717431004        |  |
|------------------------------|-------------------------|----------------------|--|
| 1                            | Finish                  | Straight Chrome      |  |
|                              | Width                   | 400mm                |  |
|                              | Height                  | 1200mm               |  |
|                              | Fitted Depth            | 79mm                 |  |
|                              | Horizontal Profile Size | 22mm                 |  |
| Lilia                        | Vertical Profile Size   | 40mm x 30mm D Shaped |  |
| •                            | Thread to Thread Centre | 355mm                |  |
|                              | Wall to Thread Centre   | 64mm                 |  |
|                              | Thread Orientation      | Vertical Into Bottom |  |
|                              | Thread Size             | 1/2" BSP             |  |
| 9                            | Weight                  | 5.8 kg               |  |
| Installation & Usage Options |                         |                      |  |