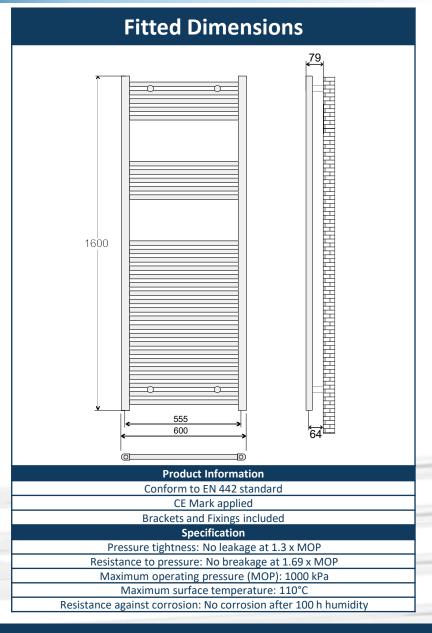

## 425345CP

|                              | EAN                     | 5060717431073        |  |
|------------------------------|-------------------------|----------------------|--|
| 1                            | Finish                  | Straight Chrome      |  |
|                              | Width                   | 600mm                |  |
|                              | Height                  | 1600mm               |  |
|                              | Fitted Depth            | 79mm                 |  |
|                              | Horizontal Profile Size | 22mm                 |  |
| iji                          | Vertical Profile Size   | 40mm x 30mm D Shaped |  |
| •                            | Thread to Thread Centre | 555mm                |  |
|                              | Wall to Thread Centre   | 64mm                 |  |
|                              | Thread Orientation      | Vertical Into Bottom |  |
|                              | Thread Size             | 1/2" BSP             |  |
| P                            | Weight                  | 10.5 kg              |  |
| Installation & Usage Ontions |                         |                      |  |