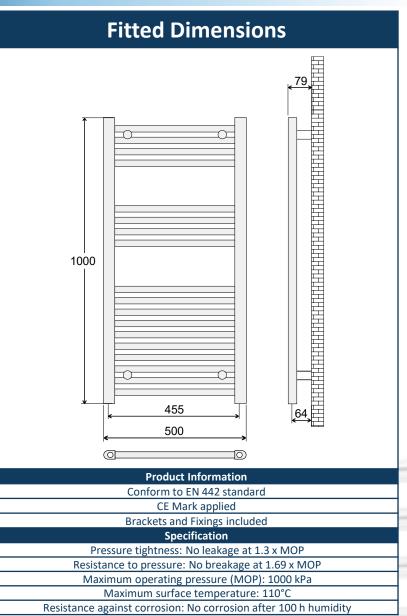

## 425352CP

|                              | EAN                     | 5060717431110        |  |
|------------------------------|-------------------------|----------------------|--|
| 1                            | Finish                  | Straight Chrome      |  |
|                              | Width                   | 500mm                |  |
|                              | Height                  | 1000mm               |  |
|                              | Fitted Depth            | 79mm                 |  |
|                              | Horizontal Profile Size | 22mm                 |  |
| iiiii                        | Vertical Profile Size   | 40mm x 30mm D Shaped |  |
| •                            | Thread to Thread Centre | 455mm                |  |
|                              | Wall to Thread Centre   | 64mm                 |  |
|                              | Thread Orientation      | Vertical Into Bottom |  |
|                              | Thread Size             | 1/2" BSP             |  |
| 9                            | Weight                  | 5.9 kg               |  |
| Installation & Usage Options |                         |                      |  |