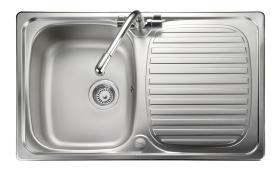

#### LINEAR 18/10 STAINLESS STEEL INSET SINK

LR8001/

#### Size: 800 x 508 mm

The Linear collection is a popular range thanks to its versatile styling, the design features classic lines paired with soft bowls. The Linear collection is available in an array of sizes, finishes and bowl configurations, offering a solution for every installation.

- Compact size
- Fits a 450mm cabinet
- Reversible installation
- Satin bowl, bright drainer
- Manufactured from 18/10 stainless steel
- 10 year warranty

Waste kit sold separately, please order WAST09/