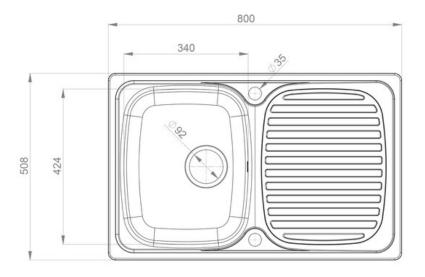

| Material                | 18/10 Stainless Steel                    |
|-------------------------|------------------------------------------|
| Material Gauge          | 0.7                                      |
| Material Finish Bowl    | Satin                                    |
| Material Finish Drainer | Bright                                   |
| Drainer Position        | Reversible                               |
| Overall Length (mm)     | 800                                      |
| Overall Width (mm)      | 508                                      |
| Main Bowl Length (mm)   | 340                                      |
| Main Bowl Width (mm)    | 424                                      |
| Main Bowl Depth (mm)    | 150                                      |
| Second Bowl Length (mm) | -                                        |
| Second Bowl Width (mm)  | -                                        |
| Second Bowl Depth (mm)  | -                                        |
| Tap hole Size (mm)      | 1 x 35                                   |
| Waste Size (mm)         | 1 x 92                                   |
| Waste Kit               | Sold separately, please order<br>WAST09/ |
| Min. Base Unit (mm)     | 450                                      |
| Cutout Size Length (mm) | 780                                      |
| Cutout Size Width (mm)  | 488                                      |
| Warranty Sinks (years)  | 10                                       |
| Product Code            | LR8001/                                  |
| Barcode                 | 5015834043883                            |

## **Technical Drawing**

Date of download: February 14, 2024

AGA Rangemaster continuously seeks improvements in specification, design and production of products and thus, alterations take place periodically. Whilst every effort is made to produce up-to date resources, the information included here is intended as a guide. Always refer to the product's installation instructions when fitting, installation work should be completed a professional tradesman.