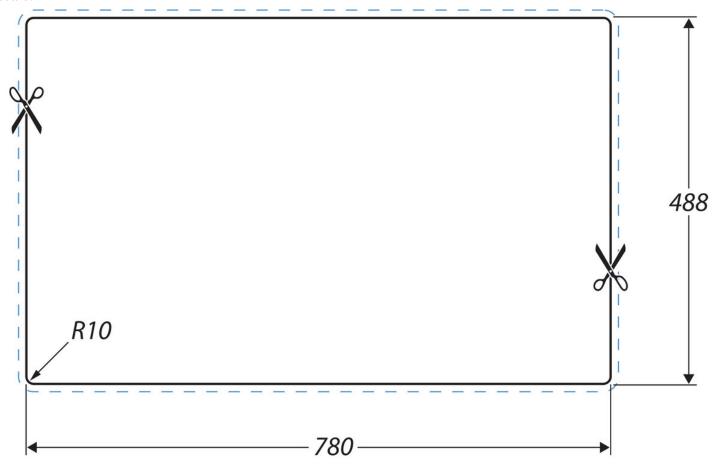

| Material                | 18/10 Stainless Steel                    |
|-------------------------|------------------------------------------|
| Material Gauge          | 0.7                                      |
| Material Finish Bowl    | Satin                                    |
| Material Finish Drainer | Bright                                   |
| Drainer Position        | Reversible                               |
| Overall Length (mm)     | 800                                      |
| Overall Width (mm)      | 508                                      |
| Main Bowl Length (mm)   | 340                                      |
| Main Bowl Width (mm)    | 424                                      |
| Main Bowl Depth (mm)    | 150                                      |
| Second Bowl Length (mm) | -                                        |
| Second Bowl Width (mm)  | -                                        |
| Second Bowl Depth (mm)  | -                                        |
| Tap hole Size (mm)      | 1 x 35                                   |
| Waste Size (mm)         | 1 x 92                                   |
| Waste Kit               | Sold separately, please order<br>WAST09/ |
| Min. Base Unit (mm)     | 450                                      |
| Cutout Size Length (mm) | 780                                      |
| Cutout Size Width (mm)  | 488                                      |
| Warranty Sinks (years)  | 10                                       |
| Product Code            | LR8001/                                  |
| Barcode                 | 5015834043883                            |

## **Cut Out Template**

Dimensions in mm. Not to scale.

Date of download: February 14, 2024