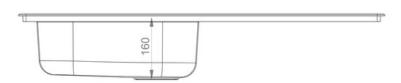

## **Technical Drawing**

Date of download: February 14, 2024

- Fits a 500mm cabinet
- Reversible installation
- Satin bowl, bright drainer
- Manufactured from 18/10 stainless steel
- 10 year warranty

Waste kit sold separately, please order WAST09/

| Material                | 18/10 Stainless Steel                    |
|-------------------------|------------------------------------------|
| Material Gauge          | 0.6                                      |
| Material Finish Bowl    | Satin                                    |
| Material Finish Drainer | Bright                                   |
| Drainer Position        | Reversible                               |
| Overall Length (mm)     | 950                                      |
| Overall Width (mm)      | 508                                      |
| Main Bowl Length (mm)   | 420                                      |
| Main Bowl Width (mm)    | 350                                      |
| Main Bowl Depth (mm)    | 160                                      |
| Second Bowl Length (mm) | -                                        |
| Second Bowl Width (mm)  | -                                        |
| Second Bowl Depth (mm)  | -                                        |
| Tap hole Size (mm)      | 1 x 35                                   |
| Waste Size (mm)         | 1 x 92                                   |
| Waste Kit               | Sold separately, please order<br>WAST09/ |
| Min. Base Unit (mm)     | 500                                      |
| Cutout Size Length (mm) | 930                                      |
| Cutout Size Width (mm)  | 488                                      |
| Warranty Sinks (years)  | 10                                       |
| Product Code            | LR9501/                                  |
| Barcode                 | 5015834048543                            |