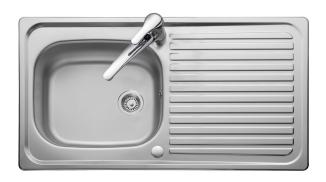

#### LINEAR 18/10 STAINLESS STEEL INSET SINK

LR9501/

#### Size: 950 x 508 mm

The Linear collection is a popular range thanks to its versatile styling, the design features classic lines paired with soft bowls. The Linear collection is available in an array of sizes, finishes and bowl configurations, offering a solution for every installation.

- Fits a 500mm cabinet
- Reversible installation
- Satin bowl, bright drainer
- Manufactured from 18/10 stainless steel
- 10 year warranty

Waste kit sold separately, please order WAST09/

| Material                | 18/10 Stainless Steel                    |
|-------------------------|------------------------------------------|
| Material Gauge          | 0.6                                      |
| Material Finish Bowl    | Satin                                    |
| Material Finish Drainer | Bright                                   |
| Drainer Position        | Reversible                               |
| Overall Length (mm)     | 950                                      |
| Overall Width (mm)      | 508                                      |
| Main Bowl Length (mm)   | 420                                      |
| Main Bowl Width (mm)    | 350                                      |
| Main Bowl Depth (mm)    | 160                                      |
| Second Bowl Length (mm) | -                                        |
| Second Bowl Width (mm)  | -                                        |
| Second Bowl Depth (mm)  | -                                        |
| Tap hole Size (mm)      | 1 x 35                                   |
| Waste Size (mm)         | 1 x 92                                   |
| Waste Kit               | Sold separately, please order<br>WAST09/ |
| Min. Base Unit (mm)     | 500                                      |
| Cutout Size Length (mm) | 930                                      |
| Cutout Size Width (mm)  | 488                                      |
| Warranty Sinks (years)  | 10                                       |
| Product Code            | LR9501/                                  |
| Barcode                 | 5015834048543                            |