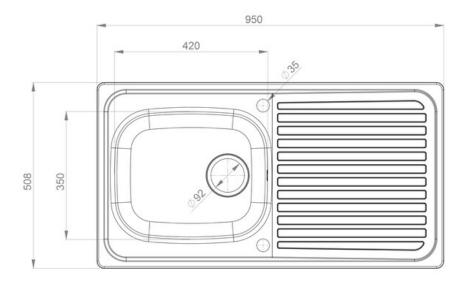

## **Technical Drawing**

Date of download: February 14, 2024

- Fits a 500mm cabinet
- Reversible installation
- Satin bowl, bright drainer
- Manufactured from 18/10 stainless steel
- 10 year warranty

Waste kit sold separately, please order WAST09/

| Material                | 18/10 Stainless Steel                    |
|-------------------------|------------------------------------------|
| Material Gauge          | 0.6                                      |
| Material Finish Bowl    | Satin                                    |
| Material Finish Drainer | Bright                                   |
| Drainer Position        | Reversible                               |
| Overall Length (mm)     | 950                                      |
| Overall Width (mm)      | 508                                      |
| Main Bowl Length (mm)   | 420                                      |
| Main Bowl Width (mm)    | 350                                      |
| Main Bowl Depth (mm)    | 160                                      |
| Second Bowl Length (mm) | -                                        |
| Second Bowl Width (mm)  | -                                        |
| Second Bowl Depth (mm)  | -                                        |
| Tap hole Size (mm)      | 1 x 35                                   |
| Waste Size (mm)         | 1 x 92                                   |
| Waste Kit               | Sold separately, please order<br>WAST09/ |
| Min. Base Unit (mm)     | 500                                      |
| Cutout Size Length (mm) | 930                                      |
| Cutout Size Width (mm)  | 488                                      |
| Warranty Sinks (years)  | 10                                       |
| Product Code            | LR9501/                                  |
| Barcode                 | 5015834048543                            |