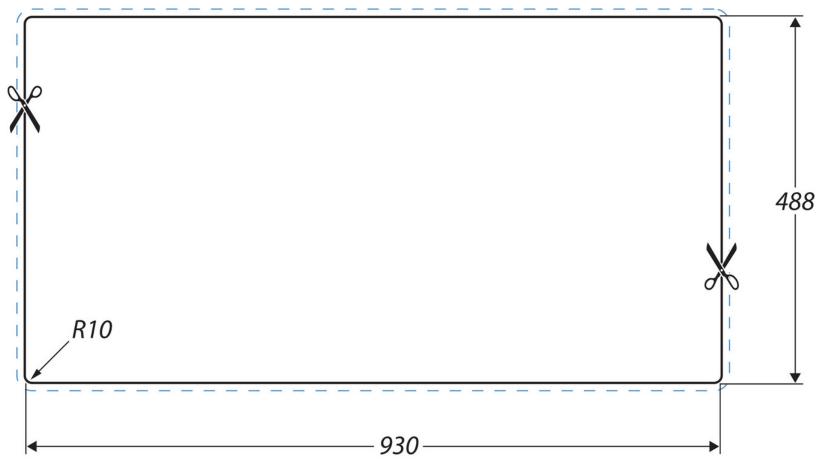

## **Cut Out Template**

Dimensions in mm. Not to scale.

Date of download: February 14, 2024

- Fits a 500mm cabinet
- Reversible installation
- Satin bowl, bright drainer
- Manufactured from 18/10 stainless steel
- 10 year warranty

Waste kit sold separately, please order WAST09/

| Material                | 18/10 Stainless Steel                    |
|-------------------------|------------------------------------------|
| Material Gauge          | 0.6                                      |
| Material Finish Bowl    | Satin                                    |
| Material Finish Drainer | Bright                                   |
| Drainer Position        | Reversible                               |
| Overall Length (mm)     | 950                                      |
| Overall Width (mm)      | 508                                      |
| Main Bowl Length (mm)   | 420                                      |
| Main Bowl Width (mm)    | 350                                      |
| Main Bowl Depth (mm)    | 160                                      |
| Second Bowl Length (mm) | -                                        |
| Second Bowl Width (mm)  | -                                        |
| Second Bowl Depth (mm)  | -                                        |
| Tap hole Size (mm)      | 1 x 35                                   |
| Waste Size (mm)         | 1 x 92                                   |
| Waste Kit               | Sold separately, please order<br>WAST09/ |
| Min. Base Unit (mm)     | 500                                      |
| Cutout Size Length (mm) | 930                                      |
| Cutout Size Width (mm)  | 488                                      |
| Warranty Sinks (years)  | 10                                       |
| Product Code            | LR9501/                                  |
| Barcode                 | 5015834048543                            |