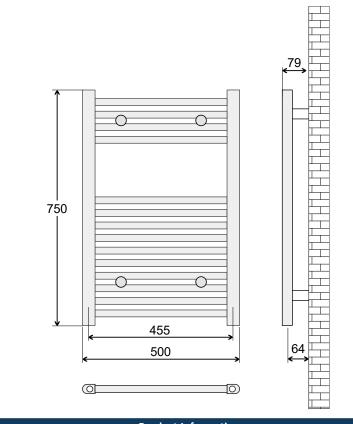

## 425200CP

|             | EAN                     | 5060235344497        |
|-------------|-------------------------|----------------------|
| 1           | Finish                  | Straight Chrome      |
|             | Width                   | 500mm                |
|             | Height                  | 750mm                |
|             | Fitted Depth            | 79mm                 |
|             | Horizontal Profile Size | 22mm                 |
| <b>Jili</b> | Vertical Profile Size   | 40mm x 30mm D Shaped |
| •           | Thread to Thread Centre | 455mm                |
|             | Wall to Thread Centre   | 64mm                 |
|             | Thread Orientation      | Vertical Into Bottom |
|             | Thread Size             | 1/2" BSP             |
| P           | Weight                  | 5.3 kg               |
|             |                         |                      |

# **Fitted Dimensions**