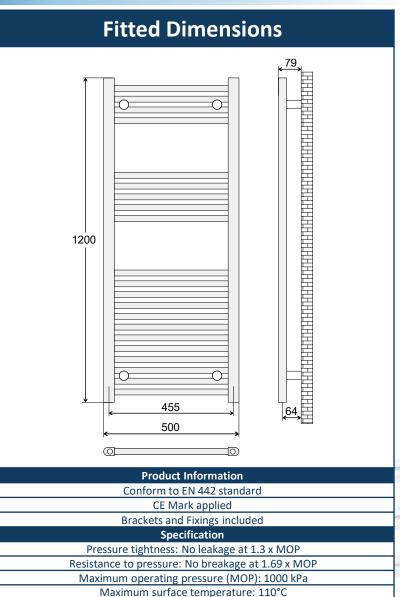

## 425205WT

|                              | EAN                     | 5060235344381        |  |
|------------------------------|-------------------------|----------------------|--|
| 1                            | Finish                  | Straight White       |  |
|                              | Width                   | 500mm                |  |
| Lili                         | Height                  | 1200mm               |  |
|                              | Fitted Depth            | 79mm                 |  |
|                              | Horizontal Profile Size | 22mm                 |  |
|                              | Vertical Profile Size   | 40mm x 30mm D Shaped |  |
|                              | Thread to Thread Centre | 455mm                |  |
|                              | Wall to Thread Centre   | 64mm                 |  |
|                              | Thread Orientation      | Vertical Into Bottom |  |
|                              | Thread Size             | 1/2" BSP             |  |
| 9                            | Weight                  | 8.1 kg               |  |
| Installation & Usage Options |                         |                      |  |