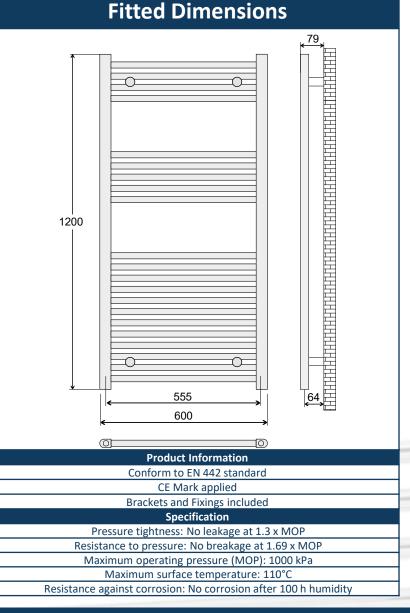

## 425220CP

|                                     | EAN                      | 5060235344534        |
|-------------------------------------|--------------------------|----------------------|
| 1                                   | Finish                   | Straight Chrome      |
| Lilia                               | Width                    | 600mm                |
|                                     | Height                   | 1200mm               |
|                                     | Fitted Depth             | 79mm                 |
|                                     | Horizontal Profile Size  | 22mm                 |
|                                     | Vertical Profile Size    | 40mm x 30mm D Shaped |
|                                     | Thread to Thread Centre  | 555mm                |
|                                     | Wall to Thread Centre    | 64mm                 |
|                                     | Thread Orientation       | Vertical Into Bottom |
|                                     | Thread Size              | 1/2" BSP             |
| P                                   | Weight                   | 9.2 kg               |
| Installation & Usage Options        |                          |                      |
| Central Heating System              |                          |                      |
| 1                                   | Thermal Output dt50      | 395 Watts – 1348 BTU |
|                                     | Thermal Output dt30      | 208 Watts – 709 BTU  |
|                                     | Maximum Working Pressure | 1000 kPa – 10 Bar    |
| Option – Electric Only or Dual Fuel |                          |                      |