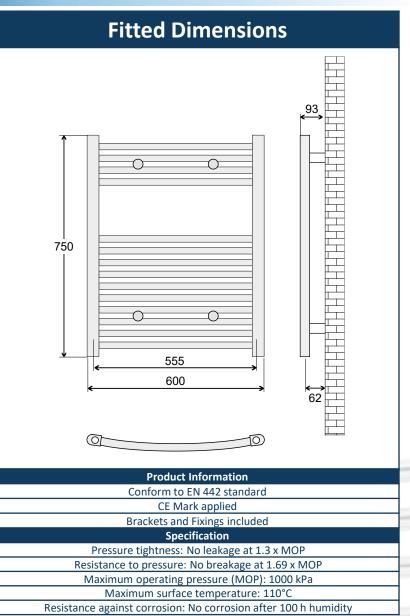

## 425315CP

|                              | EAN                     | 5060235344589        |  |
|------------------------------|-------------------------|----------------------|--|
| 1                            | Finish                  | Curved Chrome        |  |
| Lilili                       | Width                   | 600mm                |  |
|                              | Height                  | 750mm                |  |
|                              | Fitted Depth            | 93mm                 |  |
|                              | Horizontal Profile Size | 22mm                 |  |
|                              | Vertical Profile Size   | 40mm x 30mm D Shaped |  |
|                              | Thread to Thread Centre | 555mm                |  |
|                              | Wall to Thread Centre   | 62mm                 |  |
|                              | Thread Orientation      | Vertical Into Bottom |  |
|                              | Thread Size             | 1/2" BSP             |  |
| 9                            | Weight                  | 6 kg                 |  |
| Installation & Usago Ontions |                         |                      |  |