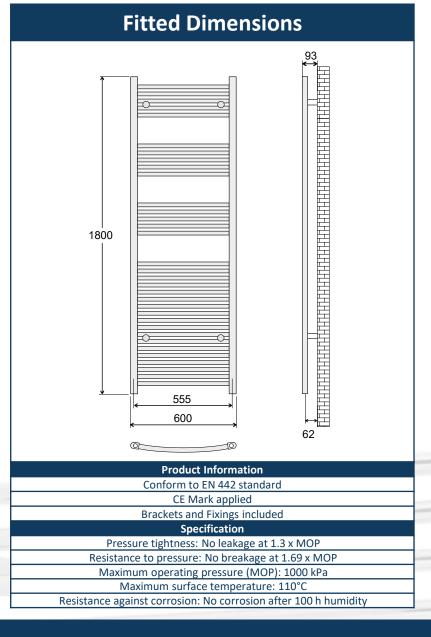

## 425325CP

|                              | EAN                     | 5060235344602        |
|------------------------------|-------------------------|----------------------|
| 100                          | Finish                  | Curved Chrome        |
| Lilia                        | Width                   | 600mm                |
|                              | Height                  | 1800mm               |
|                              | Fitted Depth            | 93mm                 |
|                              | Horizontal Profile Size | 22mm                 |
|                              | Vertical Profile Size   | 40mm x 30mm D Shaped |
|                              | Thread to Thread Centre | 555mm                |
|                              | Wall to Thread Centre   | 62mm                 |
|                              | Thread Orientation      | Vertical Into Bottom |
|                              | Thread Size             | 1/2" BSP             |
| P                            | Weight                  | 13.8 kg              |
| Installation & Usage Options |                         |                      |
| Central Heating System       |                         |                      |
| 1                            | Thermal Output dt50     | 597 Watts – 2037 BTU |
|                              | Thermal Output dt30     | 309 Watts – 1054 BTU |
|                              |                         |                      |