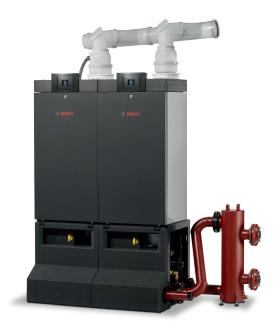

## **Condens 7000 WP**

## Installer training videos

With outputs from 50kW to 145kW, our commercial boiler series has replaced the GB162 V2 and has been designed to save up to 60% on the average installation time compared to its predecessor\*.