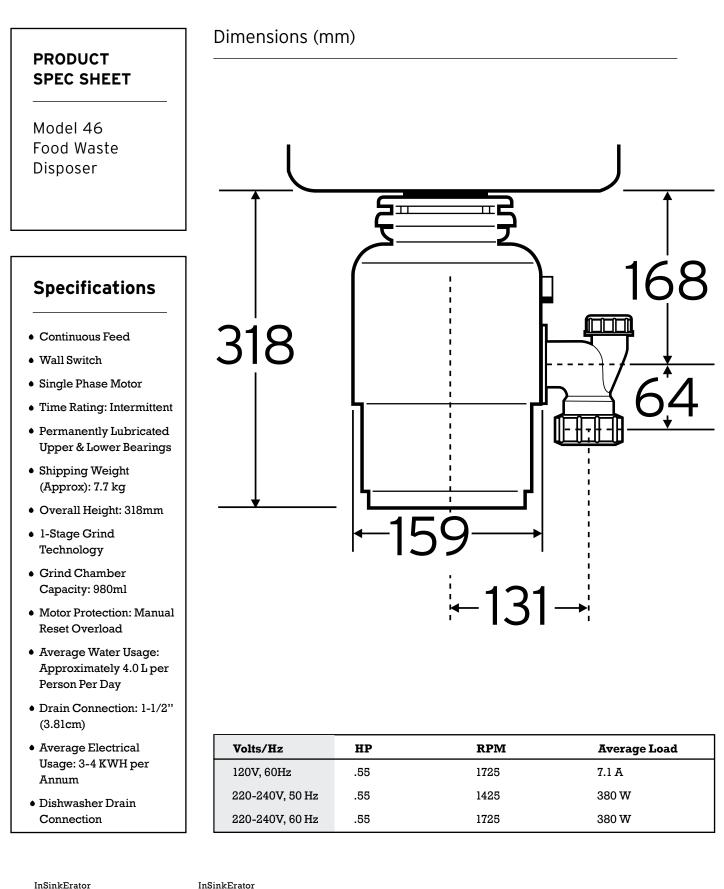

## Model 46 Food Waste Disposer

The Model 46 Food Waste Disposer is our entry level M-Series option. Kitchen convenience is guaranteed with the 1-stage grind technology, .55 hp motor, 2 year warranty and much more.

## Features

Standard

Plastic Stopper

Quick-Lock<sup>™</sup> Mounting

Powerful Induction Motor

Environmentally Responsible

Suite 10, Building 6 Hatters Lane Croxley Green Business Park Watford, Herts WD18 8YH United Kingdom