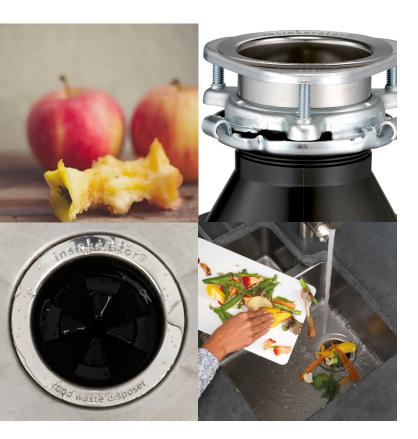

## Model 46 Food Waste Disposer

The Model 46 Food Waste Disposer is our entry level M-Series option. Kitchen convenience is guaranteed with the 1-stage grind technology, .55 hp motor, 2 year warranty and much more.

## Features

Standard

Plastic Stopper

Quick-Lock<sup>™</sup> Mounting

Powerful Induction Motor

Environmentally Responsible

Suite 10, Building 6 Hatters Lane Croxley Green Business Park Watford, Herts WD18 8YH United Kingdom