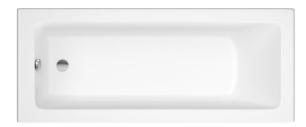

### Rectangular acrylic bath

DIMENSIONS COLOURS AND FINISHES

Length 1700 mm

Width 700 mm
Height 540 mm

## FEATURES

Capacity (people): 1
Drain: Not included

Installation legs: With legs

Installation type: Drop-in, With front panel

Material: Acrylic
Shape: Rectangular

Water capacity to overflow (I): 156