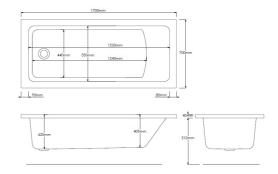

#### TECHNICAL DRAWINGS

### Rectangular acrylic bath

DIMENSIONS COLOURS AND FINISHES

Length 1700 mm

Width 700 mm
Height 540 mm