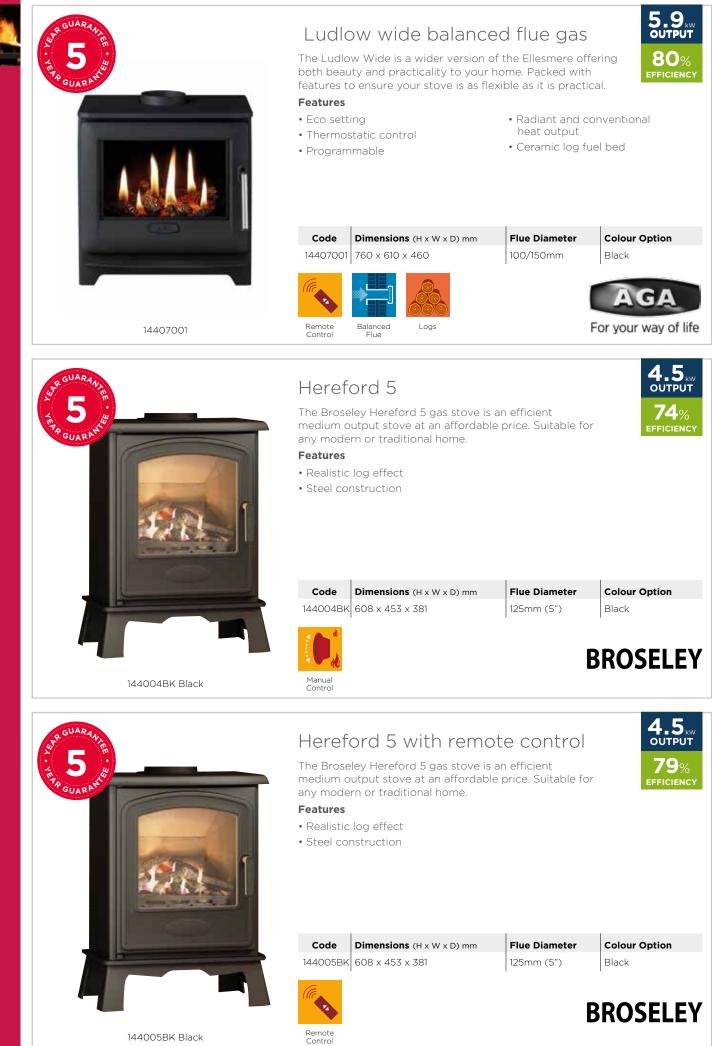

in Smoke
- 1Control Areas







k٧

OUTPUT /7.99

• 1Stainless steel ash pan and throat plate Top or rear 127mm (5')

system for clean glass Externally

flue outlet Preheated airwash

controlled riddling grate

EFFICIENC



# Solution 7 (2020 model)

The Solution 7 Stove combines a gently curved body with a large viewing window and hidden hinges. This Stove is highly efficient, yet simply designed which allow you generate heat for less fuel.

#### Features

- Top or rear flue
- Larger viewing glass
- Suitable for a 12mm hearth
- 10 year warranty
- Suitable for a 12mm hearth

| Code     | Dimensions (H x W x D) mm | Flue Diam |
|----------|---------------------------|-----------|
| 10907301 | 551 x 518.5 x 387         | 127mm (5  |



**Colour Option** Black







14406901

STOVES - GAS







109981 Black - Manual with Logs

# Ridlington

The Ridlington provides solid performance and a wonderfully traditional design. The choice of log and coal effect fuel beds add a touch of authenticity to this gas stove.



- Traditionally styled gas stove
- Manual or remote version available
- 4.7kW heat output for gas
- Natural gas and LPG (LPG only available on manual model)
- Cast iron body





# The smoke alarm that thinks, speaks and alerts your phone.





13



144053MB Matt Black



143911BK



16

**STOVES** - ELECTRIC



143396 Cream White

Remote Control

143396

Logs

Coals

640 x 620 x 390

Cream White

# **C**Dimplex

TOVES - ELECTRIC



#### Features

Remote Control

- 2kW fan heater
- Remote controlled
- Unique Optiflame effect
  - Code Dimensions (H x W x D) mm 143094