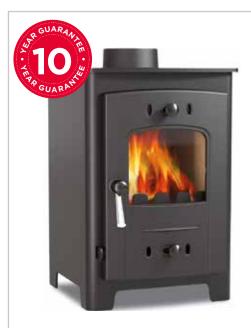

# Justus Mino Top

The Justus Mino Top stove is a thoroughly modern wood burning stove that is both DEFRA approved for use in smoke control areas and Ecodesigned for 2022 emission standards.

#### Features

- A Energy rated
- Flame pattern utilises Justus triple airflow system
- Can heat medium to large size rooms up to 88m3

Multi Fuel

• Steel body with cast iron door

• Choice of top or rear flue outlet

• Airwash technology to

help keep glass clean

• Flue output top & rear (interchangeable)

109097 Black