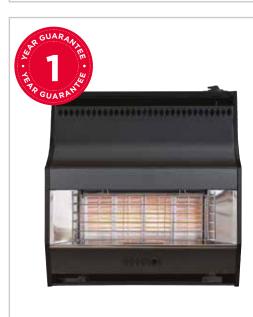

# Ridlington

The Ridlington provides solid performance and a wonderfully traditional design. The choice of log and coal effect fuel beds add a touch of authenticity to this gas stove.

- Traditionally styled gas stove
- Manual or remote version available
- 4.7kW heat output for gas
- Natural gas and LPG (LPG only available on manual model)
- Cast iron body