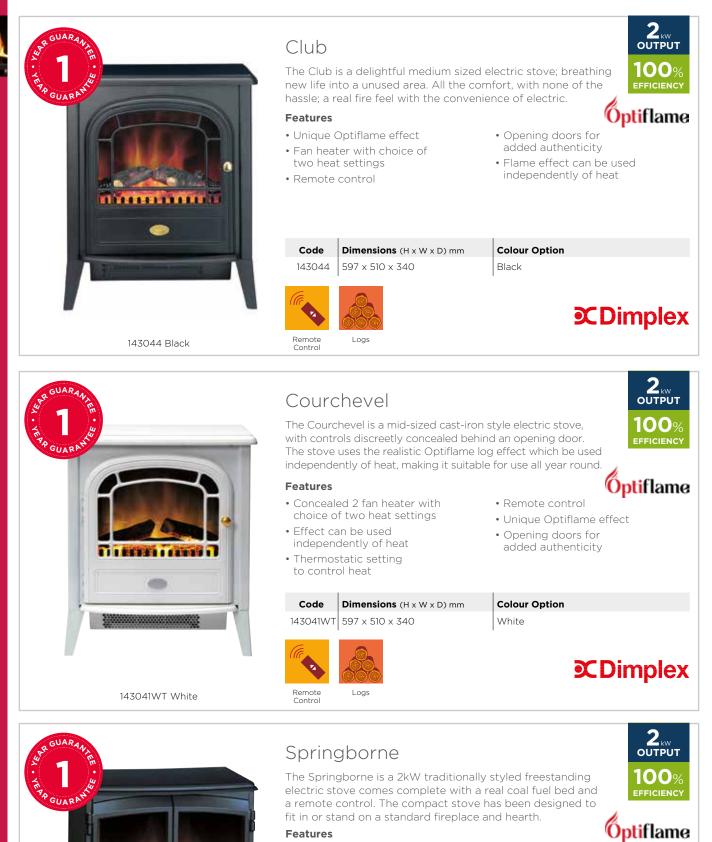

------------|-----------|
| 10907301 | 551 x 518.5 x 387         | 127mm (5  |



**Colour Option** Black







14406901

STOVES - GAS







109981 Black - Manual with Logs

# Ridlington

The Ridlington provides solid performance and a wonderfully traditional design. The choice of log and coal effect fuel beds add a touch of authenticity to this gas stove.



- Traditionally styled gas stove
- Manual or remote version available
- 4.7kW heat output for gas
- Natural gas and LPG (LPG only available on manual model)
- Cast iron body





# The smoke alarm that thinks, speaks and alerts your phone.





13



144053MB Matt Black



143911BK



16

**STOVES** - ELECTRIC



143396 Cream White

Remote Control

143396

Logs

Coals

640 x 620 x 390

Cream White

# **C**Dimplex

TOVES - ELECTRIC



#### Features

Remote Control

- 2kW fan heater
- Remote controlled
- Unique Optiflame effect
  - Code Dimensions (H x W x D) mm 143094 545 x 440 x 310

Coals

**Colour Option** Black

• Coal effect fuel bed

• Opening doors for added authenticity



**STOVES** - ELECTRIC

143094 Black





**STOVES - ELECTRIC** 



Dimplex SP16

# ELECTRIC FIRES

- Electric Wall Hung
- Electric Freestanding
- Electric Inset

| S GUARAN,