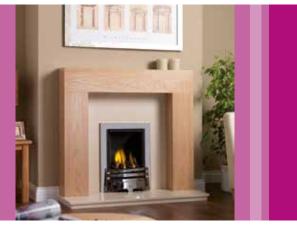

### FLUELESS

Requires no chimney, flue or access to an outside wall. Only requires a flat wall and appropriate ventilation. Flueless fires should only be used as a secondary source of heat. GB Mantels Turin Surround with Crystal Diamond Gas Fire