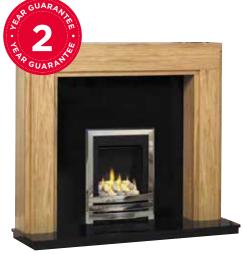

---------|---------------------------|---------------------|
| 116563   | 1100 x 1220 x 200         | Clear Oak - Veneer  |
| 116563WT | 1100 x 1220 x 200         | White - Veneer      |
| 116563LG | 1100 x 1220 x 200         | Light Grey - Veneer |
| 116563DG | 1100 x 1220 x 200         | Dark Grey - Veneer  |



116563 Clear Oak - Veneer

Note: fire, hearth & back panel not included



- Modern clear oak finish
- Shown with black granite marble
- Gas Fire

| Code   | Dimensions (H x W x D) mm | Colour Option      |
|--------|---------------------------|--------------------|
| 116570 | 1120 x 1370 x 180         | Clear Oak - Solid  |
| 116541 | 1120 x 1370 x 180         | Clear Oak - Veneer |



116570 Clear Oak - Solid

Note: fire, hearth & back panel not included

SUITES & SURROUNDS





### **Turin Surround**

Available in either prime solid oak or oak veneer, the Turin surround has a modern and simplistic style.

#### Features

Code

116545

116546

- Solid oak or oak veneer option
- Modern clear oak finish
- Removable 25mm 75mm rebate
- Shown with black granite marble
- Shown with Crystal Diamond
- Gas Fire
- Dimensions (H x W x D) mm **Colour Option** 1095 x 1320 x 190 Clear Oak - Solid 1095 x 1320 x 190 Clear Oak - Veneer



116545 Clear Oak - Solid Note: fire, hearth & back panel not included



### Venice Surround

Manufactured from high quality Medite Premier board and available in 3 paint finishes, the Venice surround can be installed with any fireplace interior.

#### Features

- 3 colour choices
- White, light grey, dark grey
- Removable 25mm 75mm rebate
- Sho