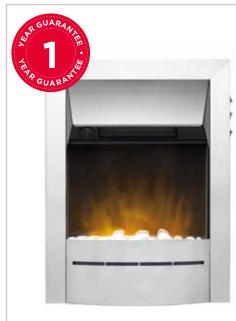

# Balmoral Ecolite Black

An easy to operate fire with moulded coal bed and easy installation. A choice of two heat settings and for full visual effect, the flame can be enjoyed independently of heat, running costs are minimised with 'Ecolite' energy efficieny LED lights.

#### **Features**

- 2kw fan heater with choice of 2 heat settings
- Moulded coal fuel bed
- LED flame effect

| Code     | Dimensions (H x W x D) mm |  |  |
|----------|---------------------------|--|--|
| 143425BL | 615 x 463 x 185           |  |  |
| 143426BR | 615 x 463 x 185           |  |  |
| 143427CH | 615 x 463 x 185           |  |  |



- Thermostat
- Top side Switch control
- Spacer kit available

### **Colour Option**

- Black
- Brass

Chrome

# **C**Dimplex

OUTPUT

100%

EFFICIENCY

1009

EFFICIENC



143428BL

# Savena Ecolite Electric Inset

A top side switch control, allows easy operation, and a one piece molded coal bed with kettle connection makes for easy installation. There are two heat settings, the flame can be enjoyed independently of the heat. Running costs are low courtesy of integral 'Ecolite' energy efficieny LED lights.

#### Features

- 2kw fan heater with choice of 2 heat settings
- Moulded coal& pebble fuel bed
- LED flame effect

Coals

| Code     | Dimensions (H x W x D) mm | c |
|----------|---------------------------|---|
| 143428BL | 615 x 463 x 146           | E |
| 143429BR | 615 x 463 x 146           | E |
| 143430CH | 615 x 463 x 146           | C |



Touch Control

- Thermostat
- Top side Switch control
- Spacer Kit available

#### **Colour Option** Black