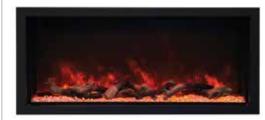

### FLUELESS

Requires no chimney, flue or access to an outside wall. Only requires a flat wall and appropriate ventilation. Flueless fires should only be used as a secondary source of heat. GB Mantels Turin Surround with Crystal Diamond Gas Fire