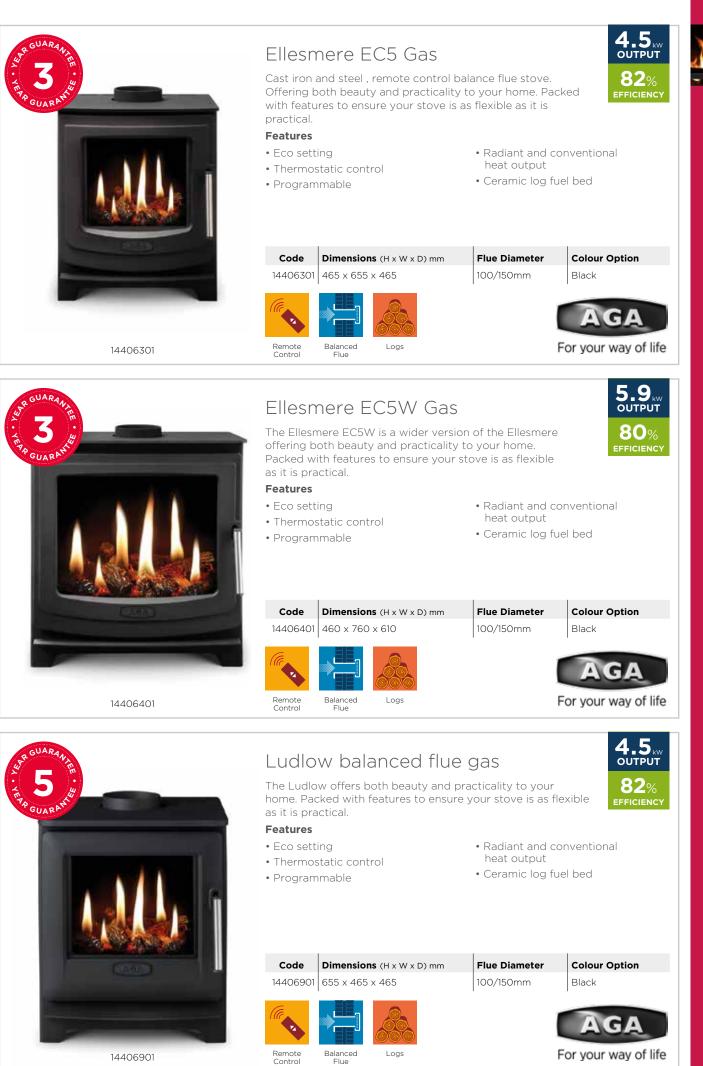

# ELLESMERE EC4 - 4.5KW COMPACT

Eco design Ready, High Efficiency , Multlifuel Stoves , tertiary air for cleaner and more efficient burn.

**Colour Option** 

For your way of life

81.5%

**79.5**9

EFFICIENCY

For your way of life

#### Flue Diameter Code **Dimensions** $(H \times W \times D) mm$ **Colour Option** 14406201 460 x 760 x 610 125mm (5") Black

14406201

# ELLESMERE EC5 - 5KW STANDARD

**Dimensions** (H x W x D) mm

Flue Diameter

125mm (5")

Eco design Ready, High Efficiency , Multlifuel Stoves , tertiary air for cleaner and more efficient burn.

#### Features

Multi fuel

Features • Cast iron

Code

Multi fuel

• Clear glass airwash • Tertiary air for clean burn • Made and tested in the UK

14406001 415 x 655 x 425

- Cast iron
- Clear glass airwash
- Tertiary air for clean burn
- Made and tested in the UK

| Code | <b>Dimensions</b> (H x W x D) mm | Flue Diameter | Colour Option |
|------|----------------------------------|---------------|---------------|
|      | 465 x 655 x 465                  | 125mm (5")    | Black         |
|      |                                  |               | AGA           |

# Ludlow multi-fuel

The Ludlow EC range give a magnificent flame pattern and is beautifully designed with heat outputs from 2kW to 5kW.

Equally at home in a traditional or contemporary setting, the Ludlow stoves offer an understated style, classic design and exquisite detail.

# Ludlow wide multi-fuel

The Ludlow EC5W is the wider of our Ludlow products and delivers a magnificent flame pattern. Beautifully designed this stove achieves impressive heat outputs from 2kW to 5kW.

For your way of life

Equally at home in a traditional or contemporary setting, the Ludlow stoves offer an understated style, classic design and exquisite detail.

#### Features

Multi fue

- Clear glass airwash
- Tertiary air for clean burn
- Made and tested in the UK

14406801