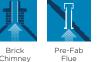

# CHIMNEY OR FLUE

Your choice of fire will be dictated by the type of chimney or flue you have. If you're not sure, then take a look at your roof and cross-reference it with the following guide.

#### BRICK CHIMNEY (Class 1) Suitable for all fires

A conventional brick chimney is easily recognisable by a chimney stack with accompanying terracotta pot or gas terminal.

2

#### **PRE-FABRICATED FLUE (Class 2) Suitable for most fires** This is an interlocking metal flue tube system easily identifiable by a metal flue and terminal on the roof and a metal flue box behind the fire.