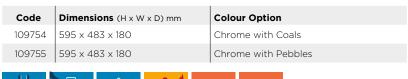

#### Flue Diameter Code **Dimensions** $(H \times W \times D) mm$ **Colour Option** 14406201 460 x 760 x 610 125mm (5") Black

14406201