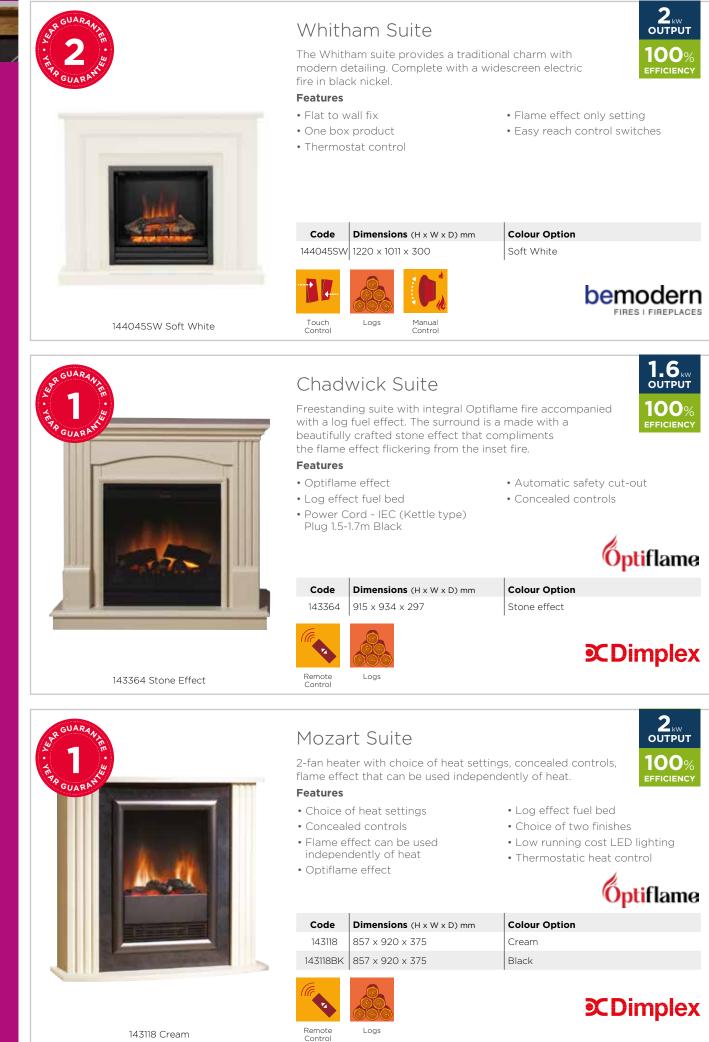

nstructed with laminate or veneer edges

143987CO

| Code     | Dimensions (H x W x D) mm        | Flue |
|----------|----------------------------------|------|
| 143987CO | Surround: 528 x 445x 272         | -    |
| 143988MB | Engine: 1056 x 1070x 350         | -    |
| 143989BK | Decorative Flue: 195 x 122 x 122 | 4"   |

|       | Flue Diameter | Colour Option |
|-------|---------------|---------------|
|       | -             | Country Oak   |
|       | -             | Matt Black    |
| : 122 | 4"            | Matt Black    |
|       |               |               |















OUTPUT

EFFICIENC

bemodern

FIRES I FIREPLACES

OUTPUT

EFFICIENC

FIRES I FIREPLACES



Manual Control

Touch Contro

Logs

143967BN Almond Stone Effect



144044MC Matt Cashmere

**UITES & SURROUNDS** 



High Efficiency gas fires are not recommended for use with surrounds constructed with laminate or veneer edges





### Ashmore Surround

Fireplace surround finished in mahogany effect with textured cream back panel and hearth.

#### Features

- One box solution
- FSC compliant materials
- Suitable for all Dimplex 16"/18" inset fires

**Colour Option** Mahogany Effect

| Code   | Dimensions (H x W x D) mm |
|--------|---------------------------|
| 143115 | 1113 x 1200 x 280         |
|        |                           |

# **X**Dimplex

143115 Mahogany Effect



### Holwell Surround

Fireplace surround finished in maple effect with textured black back panel and hearth. Compatible with all current Dimplex 16"/18" inset fires.

#### Features

- One box solution
- FSC compliant materials