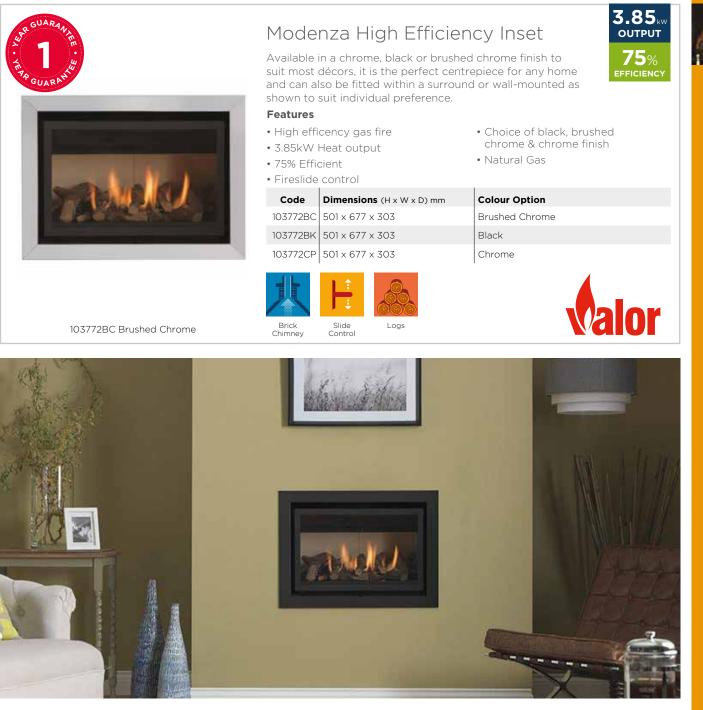

e control
- Choice of brass or chrome finish
- Natural Gas & LPG (kit)

| (H x W x D) mm  | Colour | Full<br>Trim | Half<br>Trim | Downton<br>Fret Code |
|-----------------|--------|--------------|--------------|----------------------|
| 235   Full Trim | Brass  | 103779BS     | 103780BS     | 103783BS             |
| 235   Half Trim | Chrome | 103779CP     | 103780CP     | 103783CP             |
|                 |        |              |              |                      |



FFICIEN

Brass Full Trim with Downton Fret

GAS - INSET





#### Features

Brick Chimney

- High efficiency gas fire
- 3.85kW Heat output

Pre-Fab Flue Slide Control

- 85% Efficient
- Fireslide control
- Choice of black chrome or silver chrome finish
  - Natural Gas



Coals

1099188BC - Black

**GAS** - INSET





109797BK Black

Dream Slimline High Efficiency

This slimline glass fronted inset fire provides the illusion of a full flame while retaining high energy efficiency. It's the ideal choice when energy efficiency is a key priority within limited space, as less gas is wasted in escaping the fire.

#### Features

- High efficiency gas fire
- 3.1kW Heat output
- 85% Efficient

| Code     | Dimensions (H x W x D) mm |
|----------|---------------------------|
| 109797BK | 636 x 518 x 79            |
| 109797CP | 636 x 518 x 79            |
| 109797GD | 636 x 518 x 79            |







• Fireslide control

gold finish

• Natural Gas Colour Option Black Chrome Pale Gold

• Available in black, chrome or pale



<u>3.</u>1

OUTPUT

85%

FFICIENC





58



# Firenza

The compact and economical F