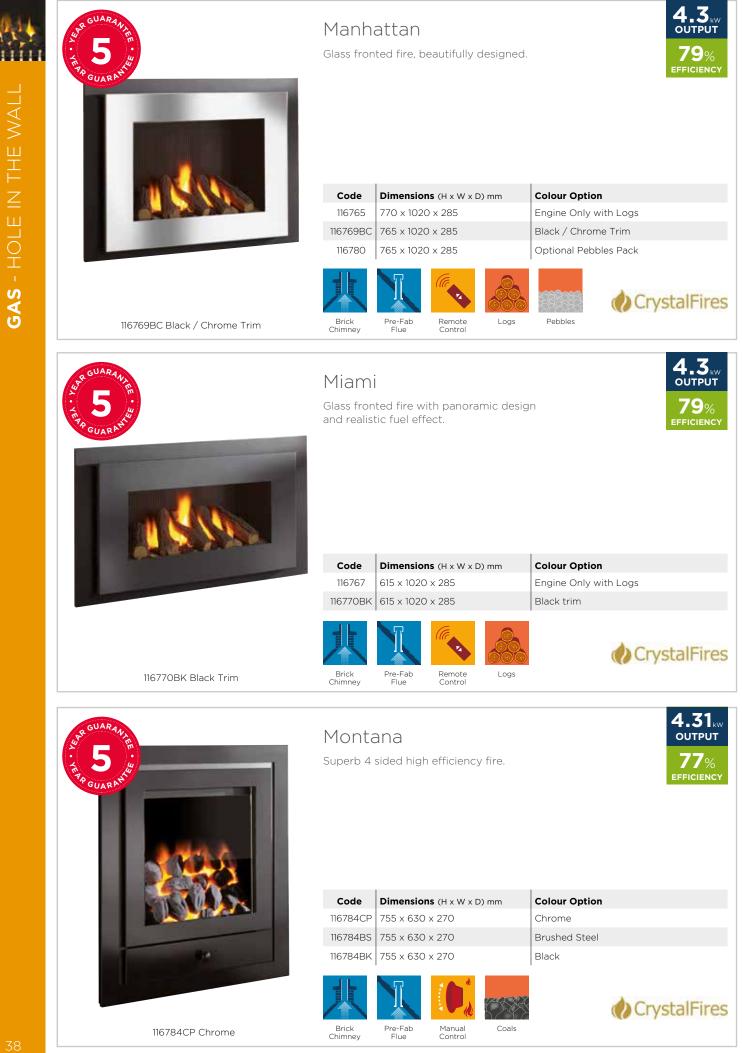

#### Flue Diameter Code **Dimensions** $(H \times W \times D) mm$ **Colour Option** 14406201 460 x 760 x 610 125mm (5") Black

14406201

# ELLESMERE EC5 - 5KW STANDARD

**Dimensions** (H x W x D) mm

Flue Diameter

125mm (5")

Eco design Ready, High Efficiency , Multlifuel Stoves , tertiary air for cleaner and more efficient burn.

#### Features

Multi fuel

Features • Cast iron

Code

Multi fuel

• Clear glass airwash • Tertiary air for clean burn • Made and tested in the UK

14406001 415 x 655 x 425

- Cast iron
- Clear glass airwash
- Tertiary air for clean burn
- Made and tested in the UK

| Code | <b>Dimensions</b> (H x W x D) mm | Flue Diameter | Colour Option |
|------|----------------------------------|---------------|---------------|
|      | 465 x 655 x 465                  | 125mm (5")    | Black         |
|      |                                  |               | AGA           |