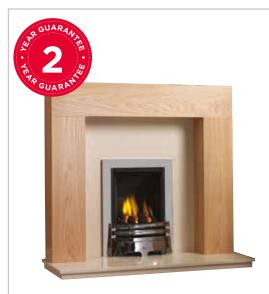

----------------|---------------|
| 116544 | 1090 x 1220 x 180         | lvory         |



II6544 Ivory Note: fire, hearth & back panel not included





### Milan Surround

Available in either prime solid oak or oak veneer, the Milan surround has a modern and simplistic style.

### Features

- Solid oak or oak veneer option
- Modern clear oak finish
- Shown with Crystal Diamond Gas Fire
- Shown with black granite marble

| Code   | Dimensions (H x W x D) mm | Colour Option      |
|--------|---------------------------|--------------------|
| 116599 | 1120 x 1320 x 165         | Clear Oak - Solid  |
| 116542 | 1120 x 1320 x 1270        | Clear Oak - Veneer |
|        |                           |                    |

116599 Clear Oak - Solid

Note: fire, hearth & back panel not included



116596 Clear Oak - Veneer

Also available in solid oak Note: fire, hearth & back panel not included



The Piazza is a chunky, simple and ultra modern fire surround. Available in 4 colour options, including solid oak and oak veneer and our chic pastel finishes.

### Features

- Modern design
- Removable 25mm 75mm rebate
- Shown with Marfil stone marble

| Code     | Dimensions (H x W x D) mm |
|----------|---------------------------|
| 116596   | 1070 x 1170 x 170         |
| 116596WT | 1070 x 1170 x 170         |
| 116596LG | 1070 x 1170 x 170         |
| 116596DG | 1070 x 1170 x 170         |
| 116596SO | 1070 x 1170 x 170         |



| W x D) mm | Colour Option       |
|-----------|---------------------|
| )         | Clear Oak - Veneer  |
| )         | White - Veneer      |
| )