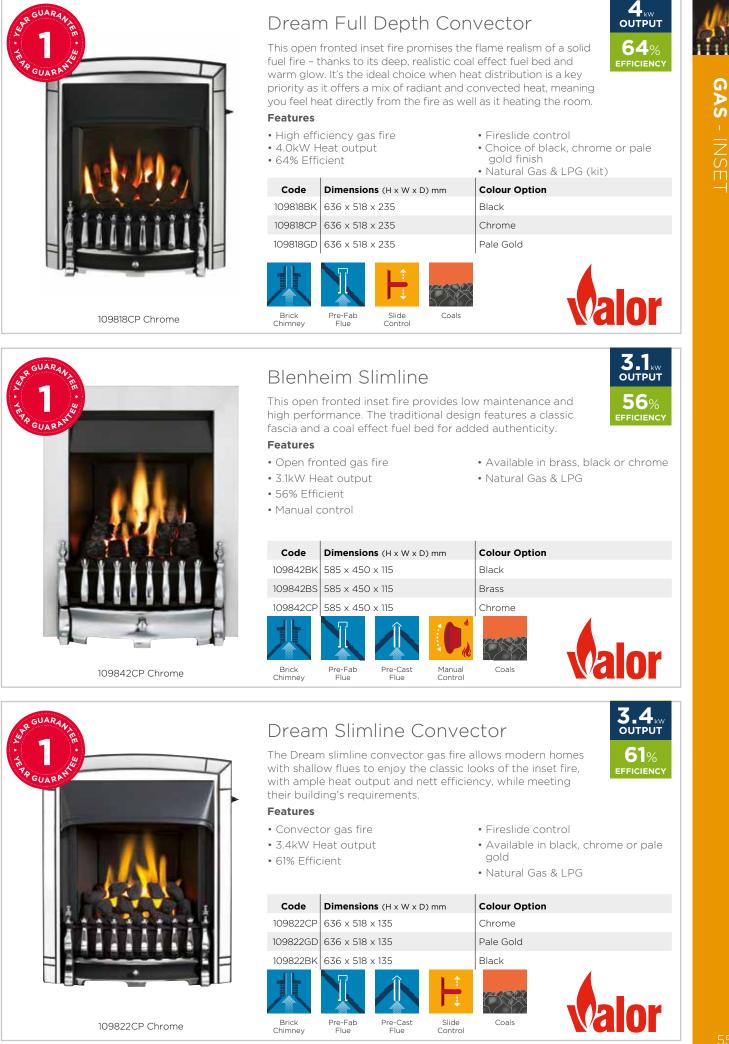

Contact your local representive for more information www.bemodernheating.co.uk





Features

- Convector gas fire
- 4.0kW Heat output
- 64% Efficient

Dimensions (

621 x 522 x 2

610 x 500 x 2

Brick Chimney Pre-Fab Flue Slide Control Coals

- Fireslide control
- Choice of brass or chrome finish
- Natural Gas & LPG (kit)

| (H x W x D) mm  | Colour | Full<br>Trim | Half<br>Trim | Downton<br>Fret Code |
|-----------------|--------|--------------|--------------|----------------------|
| 235   Full Trim | Brass  | 103779BS     | 103780BS     | 103783BS             |
| 235   Half Trim | Chrome | 103779CP     | 103780CP     | 103783CP             |
|                 |        |              |              |                      |



FFICIEN

Brass Full Trim with Downton Fret

GAS - INSET





#### Features

Brick Chimney

- High efficiency gas fire
- 3.85kW Heat output

Pre-Fab Flue Slide Control

- 85% Efficient
- Fireslide control
- Choice of black chrome or silver chrome finish
  - Natural Gas



Coals

1099188BC - Black

**GAS** - INSET





109797BK Black

Dream Slimline High Efficiency

This slimline glass fronted inset fire provides the illusion of a full flame while retaining high energy efficiency. It's the ideal choice when energy efficiency is a key priority within limited space, as less gas is wasted in escaping the fire.

#### Features

- High efficiency gas fire
- 3.1kW Heat output
- 85% Efficient

| Code     | Dimensions (H x W x D) mm |
|----------|---------------------------|
| 109797BK | 636 x 518 x 79            |
| 109797CP | 636 x 518 x 79            |