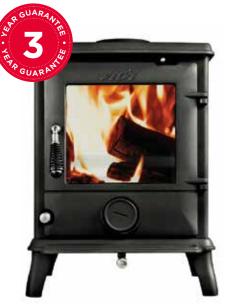

# Ludlow multi-fuel

The Ludlow EC range give a magnificent flame pattern and is beautifully designed with heat outputs from 2kW to 5kW.

Equally at home in a traditional or contemporary setting, the Ludlow stoves offer an understated style, classic design and exquisite detail.

#### Features

- Clear glass airwash
- Tertiary air for clean burn
- Made and tested in the UK

14406701