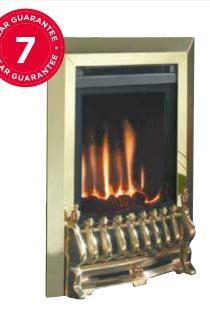

mm | Colour Option              |
|----------|---------------------------|----------------------------|
| 109771BS | 595 x 500 x 185           | Brass with Manual Control  |
| 109771SR | 595 x 500 x 185           | Chrome with Manual Control |
| 109772BS | 595 x 500 x 185           | Brass with Remote Control  |
| 109772SR | 595 x 500 x 185           | Chrome with Remote Control |









109771SR Silver with Manual Control



109132SB Satin Silver

Balanced Flue Manual Control Coals

| Code     | Dimensions (H x W x D) mm | Colour Option |
|----------|---------------------------|---------------|
| 109132BB | 620 x 470 x 125           | Brass/Black   |
| 109132SB | 620 x 470 x 125           | Satin Silver  |
|          |                           |               |

GAS - NO CHIMNEY







# Raglan

With an energy efficiency of 80% the stylish Raglan Balanced Flue is designed to fit into houses without a chimney or flue and its glass front does more than simply look great, it increases efficiency too. With a maximum heat output of 2.7kW you are sure to feel cosy at home with your new fireplace. Available in a choice of Satin silver or brass.



• Full depth coal fuel effect

Manual Control

• 2.7kW heat output

- Manual controls
  - Choice of two colours

FFICIENC

FFICIENC

| Code     | Dimensions (H x W x D) mm | Colour Option |
|----------|---------------------------|---------------|
| 109683   | 620 x 470 x 125           | Brass         |
| 109683CP | 620 x 470 x 125           | Satin silver  |
| ⇒[]      |                           | FLAVEL        |

109683 Brass



#