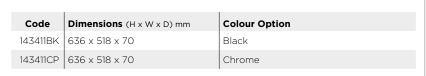

bed
- Spacer kit available

| Code     | Dimensions (H x W x D) mm | Colour Option |
|----------|---------------------------|---------------|
| 143424BS | 612 x 505 x 70            | Brass         |
| 143424CP | 612 x 505 x 70            | Chrome        |
| (le      |                           | <b>_</b>      |







FFICIENC

EFFICIENC



# Dream Dimension

Combining classic features with a truly believable flame effect created by a holographic fuel bed, in a full cast frame. Providing up to 1.35kW heat output with a choice of heat controls, Dream boasts 100% efficiency and comes complete with remote control for easy operation.

#### Features

• Thermostat

- 1.35kw Heat Output with 2 heat settingsRemote Control
- LED Flame effect
- Realistic coal effect fuel bed
- Spacer kit available









# Dimension Spacer Kit

#### Features

- Fit Valor Dimension fires flat-to-wall
- Available in straight or curved dependent on fire
- Easy installation







# GAS FIRES

- Gas Hole in the Wall
- Gas Inset
- Gas Outset Radiant
- Gas Outset LFE
- Gas Wall Heater
- Gas No Chimney



116794BK Cream Interior & Black Trim

# Boston

Code

116794BK

116794BS

116794CP

116794GR

116796GR

116796BK

116796CP

116796BS

Stylish glass fronted fire with a choice of trim finishes and remote control as standard.

Dimensions (H x W x D) mm

560 x 890 x 300



GAS - HOLE IN THE WALL







**Colour Option** 

Cream Interior with Black Trim

Cream Interior with Brushed Steel Trim

Cream Interior with Chrome Trim

Cream Interior with Graphite Trim

Black Interior with Graphite Trim

Black Interio