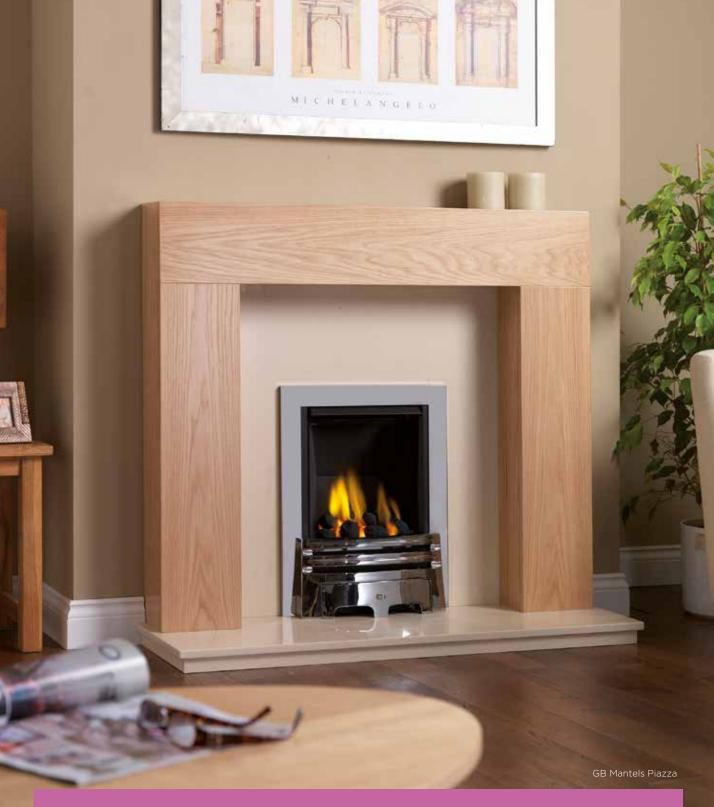

03mm                                   |  |  |  |  |
| 109613             | Flue Extension 356/510mm                                |  |  |  |  |
| Conversion Kits ar | d Accessories - Convenient additions to Valor gas fires |  |  |  |  |
| 109869             | Class1                                                  |  |  |  |  |
| 109870             | Class2                                                  |  |  |  |  |
| 109836CL           | DGF Engine                                              |  |  |  |  |
| 109838BB           | Majestic Decorative Front Black/Brass                   |  |  |  |  |
| 109950             | Dream Balanced Flue 5" Spacer Kit                       |  |  |  |  |
| 109951             | Dream Balanced Flue 3" Spacer Kit                       |  |  |  |  |





# SUITES & SURROUNDS

- Electric Suites
- Fire Surrounds
- Gas Suites
- Back Panels & Hearths



High Efficiency gas fires are not recommended for use with surrounds constructed with laminate or veneer edges

143960 Soft White

Manual Control Touch Contro

Coals



74

SUITES & SURROUNDS



bemodern IRES | FIREPLACES

High Efficiency gas fires are not recommended for use with surrounds constructed with laminate or veneer edges

143987CO

| Code     | Dimensions (H x W x D) mm        | Flue |
|----------|----------------------------------|------|
| 143987CO | Surround: 528 x 445x 272         | -    |
| 143988MB | Engine: 1056 x 1070x 350         | -    |
| 143989BK | Decorative Flue: 195 x 122 x 122 | 4"   |

|       | Flue Diameter | Colour Option |
|-------|---------------|-------------