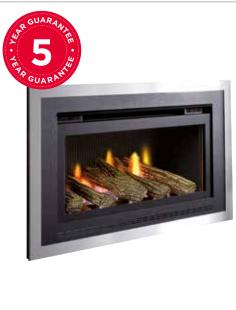

ailable in straight or curved dependent on fire
- Easy installation







# GAS FIRES

- Gas Hole in the Wall
- Gas Inset
- Gas Outset Radiant
- Gas Outset LFE
- Gas Wall Heater
- Gas No Chimney



116794BK Cream Interior & Black Trim

# Boston

Code

116794BK

116794BS

116794CP

116794GR

116796GR

116796BK

116796CP

116796BS

Stylish glass fronted fire with a choice of trim finishes and remote control as standard.

Dimensions (H x W x D) mm

560 x 890 x 300



GAS - HOLE IN THE WALL







**Colour Option** 

Cream Interior with Black Trim

Cream Interior with Brushed Steel Trim

Cream Interior with Chrome Trim

Cream Interior with Graphite Trim

Black Interior with Graphite Trim

Black Interior with Graphite Trim

Black Interior with Chrome Trim

Black Interior & Brushed Steel Trim



# Florida

Glass fronted fire with a unique twin fan convector for improved performance and efficiency.



| Code     | Dimensions (H x W x D) mm | Colour Option        |
|----------|---------------------------|----------------------|
| 116799BK | 560 x 910 x 300           | Black Texture Finish |
| 116799BS | 560 x 910 x 300           | Brushed Steel Finish |
| 116799CP | 560 x 910 x 300           | Chrome Finish        |
|          | -                         |                      |













Gem Royale 4 Attractive 4 sided model with open Gem fire.



| Code     | Dimensions (H x W x D) mm | Colour Option |
|----------|---------------------------|---------------|
| 116772BK | 755 x 630 x 250           | Black         |
| 116772BS | 755 x 630 x 250           | Brushed Steel |
| 116