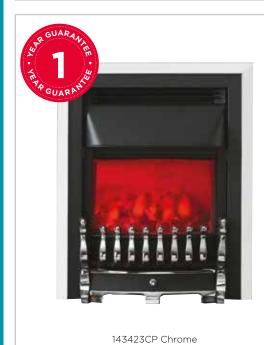

- Top side Switch control
- Spacer Kit available

#### **Colour Option** Black Brass Chrome







# Supereco Classic II

Offering a simple but stylish modern design, the SuperEco inset is a great choice for refreshing your living space. Available in a brass or chrome effect finish, this inset features our fantastic Optiflame effect which can also be used independently of heat.

#### Features

- 2kw fan heater with choice of 2 heat settings
- Moulded coal fuel bed
- LED flame effect
- Thermostat
  - Top side Switch control
  - Spacer Kit available

| Code     | Dimensions (H x W x D) mm | Colour Option |  |
|----------|---------------------------|---------------|--|
| 143432BR | 624 x 523 x 181           | Brass         |  |
| 143432CH | 623 x 523 x 181           | Chrome        |  |







# Blenheim Dimension

Combining classic features with a truly believable flame effect created by a holographic fuel bed. Providing up to 1.35kW heat output with a choice of heat controls, the Blenheim boasts 100% efficiency and comes complete with remote control for easy operation.

#### Features

- 1.35kw Heat Output with 2 heat settings
- Remote Control
- Thermostat

| Code     | Dimensions (H x W x D) mm | Colour Option |
|----------|---------------------------|---------------|
| 143423BS | 612 x 516 x 70            | Brass/Black   |
| 143423CP | 612 x 516 x 70            | Chrome        |





Remote Control



EFFICIENC

100

EFFICIENC



• Spacer kit available





# Downton Dimension

Contemporary looks with a truly believable flame effect created by a holographic fuel bed. Provid