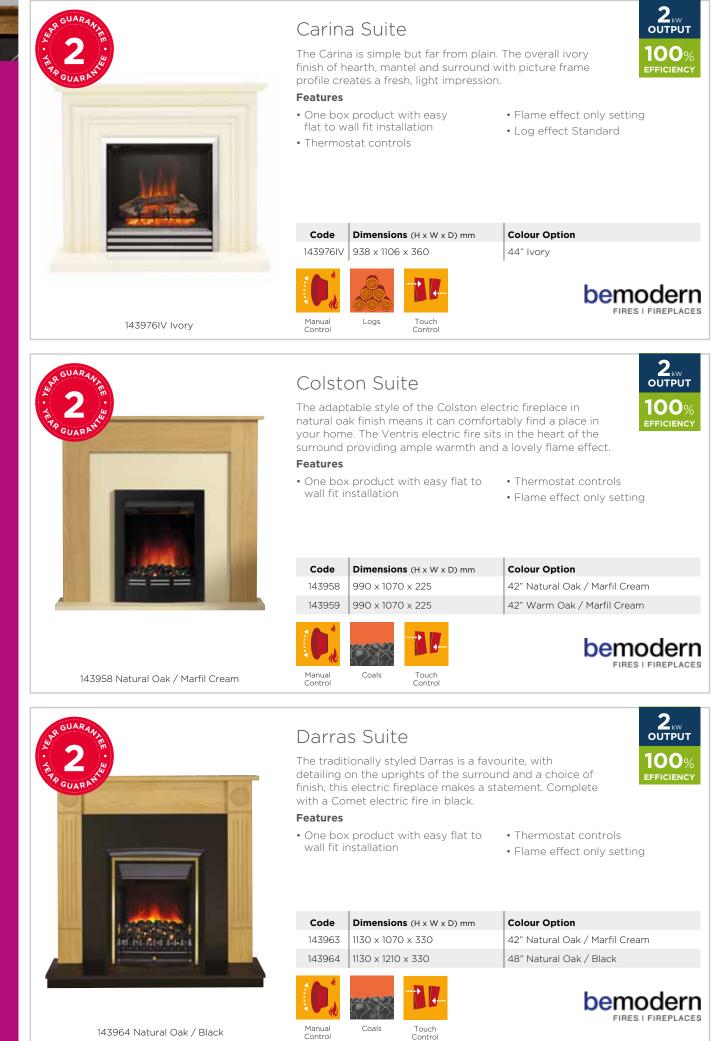

s1                                                  |  |  |  |  |
| 109870             | Class2                                                  |  |  |  |  |
| 109836CL           | DGF Engine                                              |  |  |  |  |
| 109838BB           | Majestic Decorative Front Black/Brass                   |  |  |  |  |
| 109950             | Dream Balanced Flue 5" Spacer Kit                       |  |  |  |  |
| 109951             | Dream Balanced Flue 3" Spacer Kit                       |  |  |  |  |





# SUITES & SURROUNDS

- Electric Suites
- Fire Surrounds
- Gas Suites
- Back Panels & Hearths



High Efficiency gas fires are not recommended for use with surrounds constructed with laminate or veneer edges

143960 Soft White

Manual Control Touch Contro

Coals



74

SUITES & SURROUNDS



bemodern IRES | FIREPLACES

High Efficiency gas fires are not recommended for use with surrounds constructed with laminate or veneer edges

143987CO

| Code     | Dimensions (H x W x D) mm        | Flue |
|----------|----------------------------------|------|
| 143987CO | Surround: 528 x 445x 272         | -    |
| 143988MB | Engine: 1056 x 1070x 350         | -    |
| 143989BK | Decorative Flue: 195 x 122 x 122 | 4"   |

|       | Flue Diameter | Colour Option |
|-------|---------------|---------------|
|       | -             | Country Oak   |
|       | -             | Matt Black    |
| : 122 | 4"            | Matt Black    |
|       |               |               |















OUTPUT

EFFICIENC

bemodern

FIRES I FIREPLACES

OUTPUT

EFFICIENC

FIRES I FIR