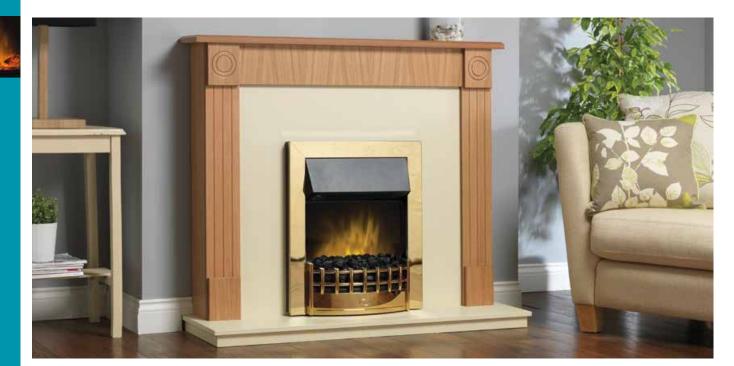

vena Ecolite Electric Inset

A top side switch control, allows easy operation, and a one piece molded coal bed with kettle connection makes for easy installation. There are two heat settings, the flame can be enjoyed independently of the heat. Running costs are low courtesy of integral 'Ecolite' energy efficieny LED lights.

#### Features

- 2kw fan heater with choice of 2 heat settings
- Moulded coal& pebble fuel bed
- LED flame effect

Coals

| Code     | Dimensions (H x W x D) mm | c |
|----------|---------------------------|---|
| 143428BL | 615 x 463 x 146           | E |
| 143429BR | 615 x 463 x 146           | E |
| 143430CH | 615 x 463 x 146           | C |



Touch Control

- Thermostat
- Top side Switch control
- Spacer Kit available

#### **Colour Option** Black Brass Chrome







# Supereco Classic II

Offering a simple but stylish modern design, the SuperEco inset is a great choice for refreshing your living space. Available in a brass or chrome effect finish, this inset features our fantastic Optiflame effect which can also be used independently of heat.

#### Features

- 2kw fan heater with choice of 2 heat settings
- Moulded coal fuel bed
- LED flame effect
- Thermostat
  - Top side Switch control
  - Spacer Kit available

| Code     | Dimensions (H x W x D) mm | Colour Option |  |
|----------|---------------------------|---------------|--|
| 143432BR | 624 x 523 x 181           | Brass         |  |
| 143432CH | 623 x 523 x 181           | Chrome        |  |







# Blenheim Dimension

Combining classic features with a truly believable flame effect created