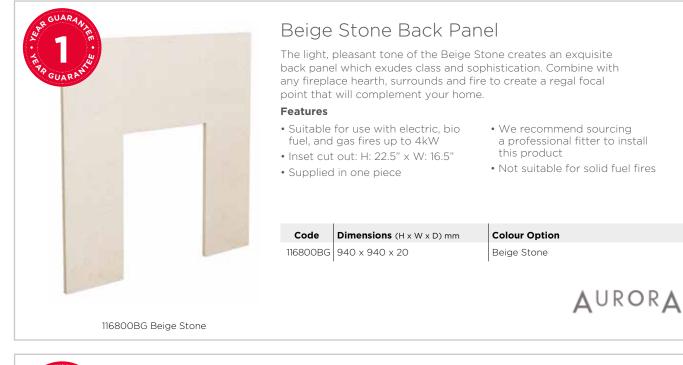

bly • Not suitable for solid fuel fires

• Supplied in separate pieces

|          | -                         |                            |
|----------|---------------------------|----------------------------|
| Code     | Dimensions (H x W x D) mm | Colour Option              |
| 116803BG | 1145 x 1219 x 381         | Beige Stone Header / Shelf |
| 116804BG | 1145 x 1219 x 381         | Beige Stone Legs           |
| 116803CW | 1145 x 1219 x 381         | China White Header / Shelf |
| 116804CW | 1145 x 1219 x 381         | China White Legs           |
| 116803RS | 1145 x 1219 x 381         | Roman Stone Header / Shelf |
| 116804RS | 1145 x 1219 x 381         | Roman Stone Legs           |
|          |                           |                            |



Note: fire not included





### Beige Stone Hearth

A beautiful close textured micro-marble with a uniform patina. Our Beige Stone has a distinctive texture with very little variations across the marble. A flush front with a profiled edge is a contemporary twist on a traditional look, combine with one of our matching back panels or with an existing fireplace to create a beautiful focal point for your room.

#### Features

- Suitable for use with electric, biofuel, and gas fires up to 4kW
- Baige Stone Marble
- Supplied in one piece
- We recommend sourcing a professional fitter to install this product
- Not suitable for solid fuel fires

| Code     | Dimensions (H x W x D) mm | Colour Option   |
|----------|---------------------------|-----------------|
| 116801BG | 57 x 1219 x 381           | 48" Beige Stone |
|