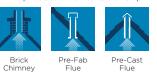

# CHIMNEY OR FLUE

Your choice of fire will be dictated by the type of chimney or flue you have. If you're not sure, then take a look at your roof and cross-reference it with the following guide.

#### BRICK CHIMNEY (Class 1) Suitable for all fires

A conventional brick chimney is easily recognisable by a chimney stack with accompanying terracotta pot or gas terminal.

2

#### **PRE-FABRICATED FLUE (Class 2) Suitable for most fires** This is an interlocking metal flue tube system easily identifiable by a metal flue and terminal on the roof and a metal flue box behind the fire.

#### PRE-CAST FLUE

**Suitable for a wide range of slimline fires** Built from concrete or clay blocks, pre-cast flues provide a rectangular section flue. They can be identified by a ridge vent or metal flue tube and terminal on the roof.