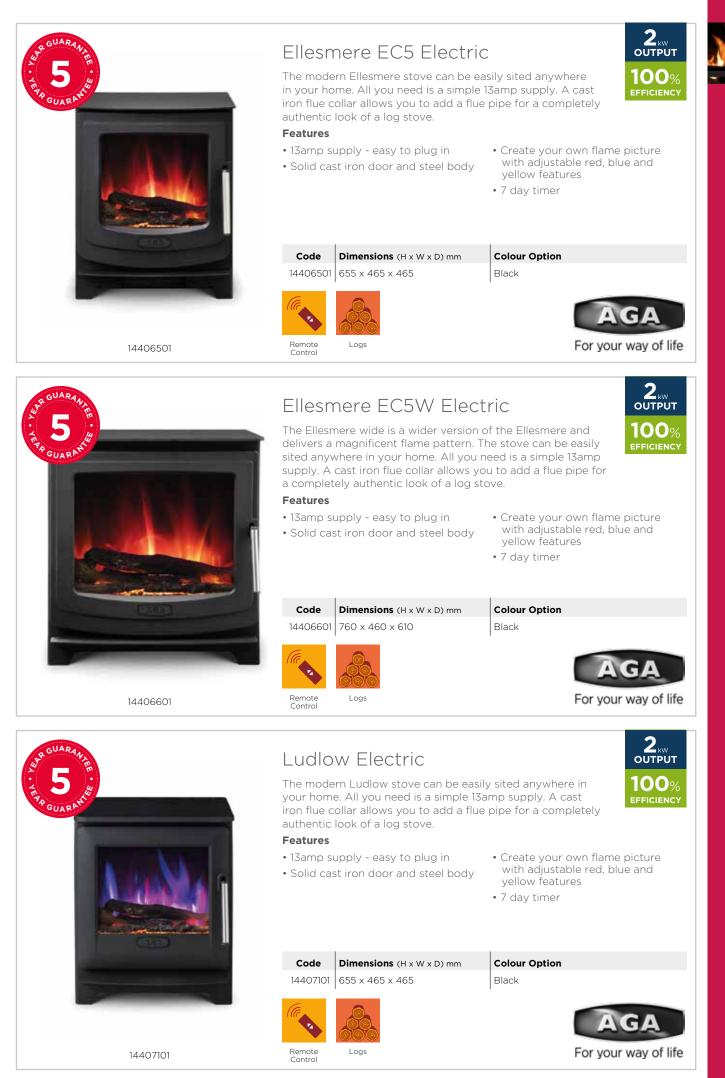

# Ludlow multi-fuel

The Ludlow EC range give a magnificent flame pattern and is beautifully designed with heat outputs from 2kW to 5kW.

Equally at home in a traditional or contemporary setting, the Ludlow stoves offer an understated style, classic design and exquisite detail.

#### Features

- Clear glass airwash
- Tertiary air for clean burn
- Made and tested in the UK

14406701