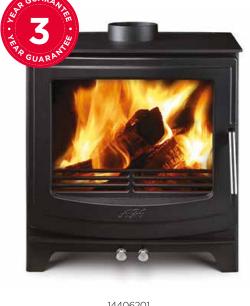

# Ludlow wide multi-fuel

The Ludlow EC5W is the wider of our Ludlow products and delivers a magnificent flame pattern. Beautifully designed this stove achieves impressive heat outputs from 2kW to 5kW.

For your way of life

Equally at home in a traditional or contemporary setting, the Ludlow stoves offer an understated style, classic design and exquisite detail.

#### Features

Multi fue

- Clear glass airwash
- Tertiary air for clean burn
- Made and tested in the UK

14406801