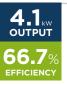

OUTPUT

3519

EFFICIENC

143980BK Black

OUTPUT

80%

FFICIENC

34.1%

EFFICIENC

144033BK Black