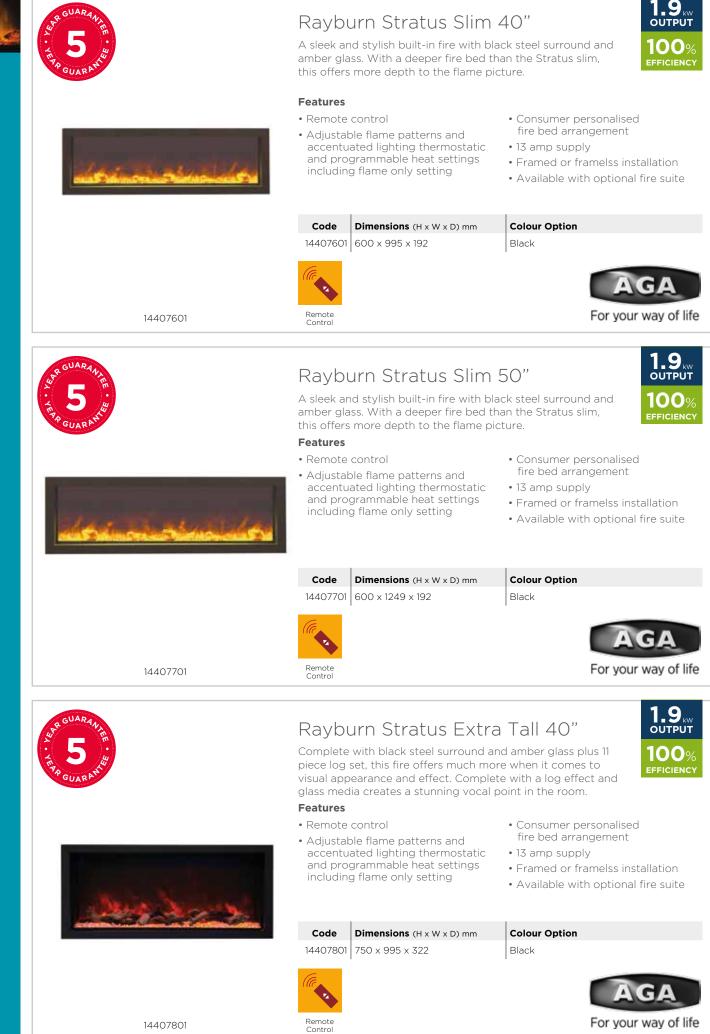

|                    |                                                                                                | AGA                                                                                                                                |

14407501

Remote Control

21

For your way of life



**ELECTRIC** - WALL HUNG



# Rayburn Stratus Extra Tall 50"

Complete with black steel surround and amber glass plus 11 piece log set, this fire offers much more when it comes to visual appearance and effect. Complete with a log effect and glass media creates a stunning vocal point in the room.





#### Features

- Remote control
- Adjustable flame patterns and accentuated lighting thermostatic and programmable heat settings including flame only setting
- Consumer personalised fire bed arrangement
- 13 amp supply
- Framed or framelss installation
- Available with optional fire suite

| Code     | Dimensions (H x W x D) mm | Colour Option |
|----------|---------------------------|---------------|
| 14407901 | 750 x 1249 x 322          | Black         |
| (a)      |