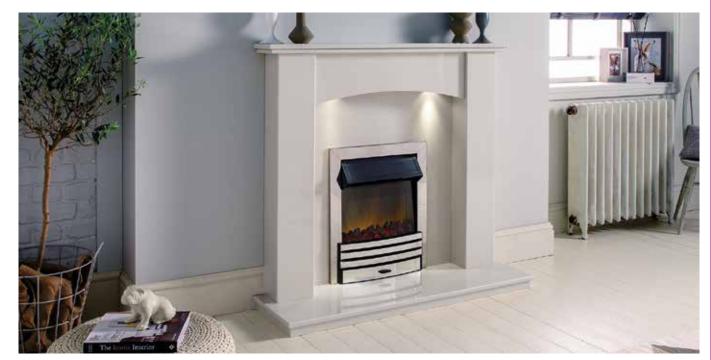

### FLUELESS

Requires no chimney, flue or access to an outside wall. Only requires a flat wall and appropriate ventilation. Flueless fires should only be used as a secondary source of heat. GB Mantels Turin Surround with Crystal Diamond Gas Fire