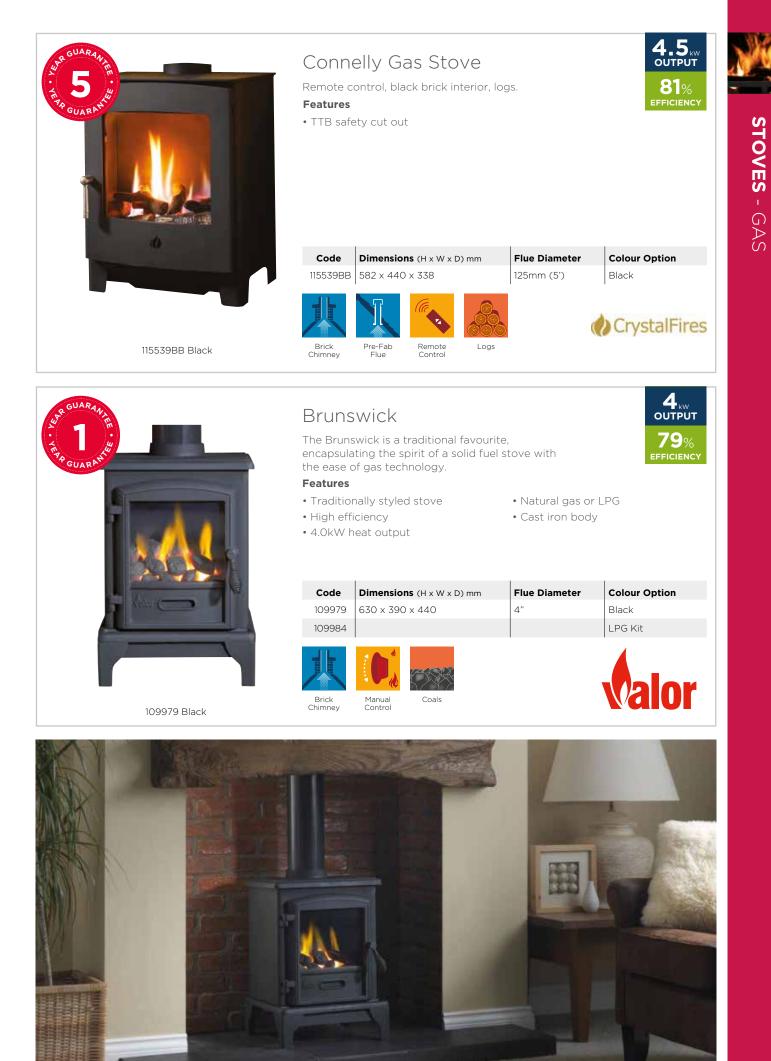

# Ridlington

The Ridlington provides solid performance and a wonderfully traditional design. The choice of log and coal effect fuel beds add a touch of authenticity to this gas stove.

- Traditionally styled gas stove
- Manual or remote version available
- 4.7kW heat output for gas
- Natural gas and LPG (LPG only available on manual model)
- Cast iron body