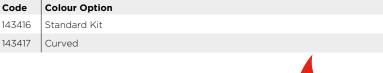

#### Flue Diameter Code **Dimensions** $(H \times W \times D) mm$ **Colour Option** 14406201 460 x 760 x 610 125mm (5") Black

14406201