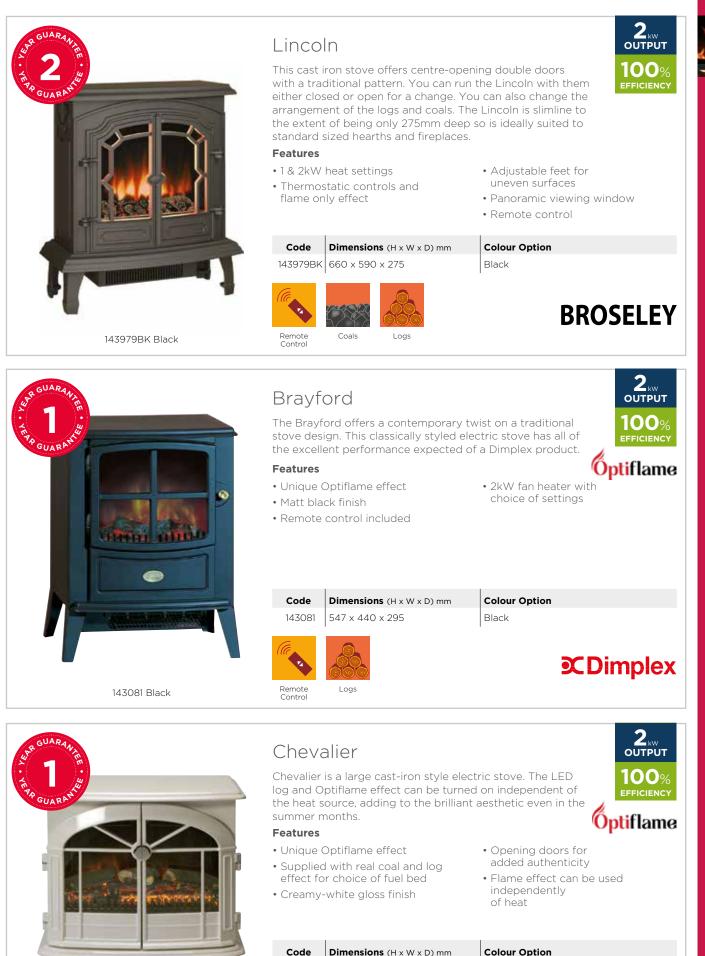

ear warranty
- Suitable for a 12mm hearth

| Code     | Dimensions (H x W x D) mm | Flue Diam |
|----------|---------------------------|-----------|
| 10907301 | 551 x 518.5 x 387         | 127mm (5  |



**Colour Option** Black







14406901

STOVES - GAS







109981 Black - Manual with Logs

# Ridlington

The Ridlington provides solid performance and a wonderfully traditional design. The choice of log and coal effect fuel beds add a touch of authenticity to this gas stove.



- Traditionally styled gas stove
- Manual or remote version available
- 4.7kW heat output for gas
- Natural gas and LPG (LPG only available on manual model)
- Cast iron body





# The smoke alarm that thinks, speaks and alerts your phone.





13



144053MB Matt Black



143911BK



16

**STOVES** - ELECTRIC



143396 Cream White

Remote Control

143396

Logs

Coals

640 x 620 x 390

Cream White

# **C**Dimplex

TOVES - ELECTRIC



#### Features

Remote Control

- 2kW fan heater
- Remote controlled
- Unique Optiflame effect
  - Code Dimensions (H x W x D) mm 143094 545 x 440 x 310

Coals

**Colour Option** Black

• Coal effect fuel bed

• Opening doors for added authenticity



**STOVES** - ELECTRIC

143094 Black





**STOVES - ELECTRIC** 



Dimplex SP16

# ELECTRIC FIRES

- Electric Wall Hung
- Electric Freestanding
- Electric Inset

| S GUARAN,