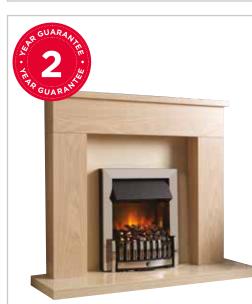

nd ultra modern fire surround. Available in 4 colour options, including solid oak and oak veneer and our chic pastel finishes.

### Features

- Modern design
- Removable 25mm 75mm rebate
- Shown with Marfil stone marble

| Code     | Dimensions (H x W x D) mm |
|----------|---------------------------|
| 116596   | 1070 x 1170 x 170         |
| 116596WT | 1070 x 1170 x 170         |
| 116596LG | 1070 x 1170 x 170         |
| 116596DG | 1070 x 1170 x 170         |
| 116596SO | 1070 x 1170 x 170         |



| W x D) mm | Colour Option       |
|-----------|---------------------|
| )         | Clear Oak - Veneer  |
| )         | White - Veneer      |
| )         | Light Grey - Veneer |
| )         | Dark Grey - Veneer  |
| )         | Clear Oak - Solid   |
|           | ab                  |



### Piazza Surround with Shelf

The Piazza mantel with a fixed shelf is available in 4 colour options, including solid oak, oak veneer and our chic pastel finishes.

#### Features

- Modern design
- Removable 25mm 75mm rebate
- Shown with Marfil stone marble
- Shown with Crystal Diamond Gas Fire

| Code     | Dimensions (H x W x D) mm | Colour Option       |
|----------|---------------------------|---------------------|
| 116563   | 1100 x 1220 x 200         | Clear Oak - Veneer  |
| 116563WT | 1100 x 1220 x 200         | White - Veneer      |
| 116563LG | 1100 x 1220 x 200         | Light Grey - Veneer |
| 116563DG | 1100 x 1220 x 200         | Dark Grey - Veneer  |



116563 Clear Oak - Veneer

Note: fire, hearth & back panel not included



- Modern clear oak finish
- Shown with black