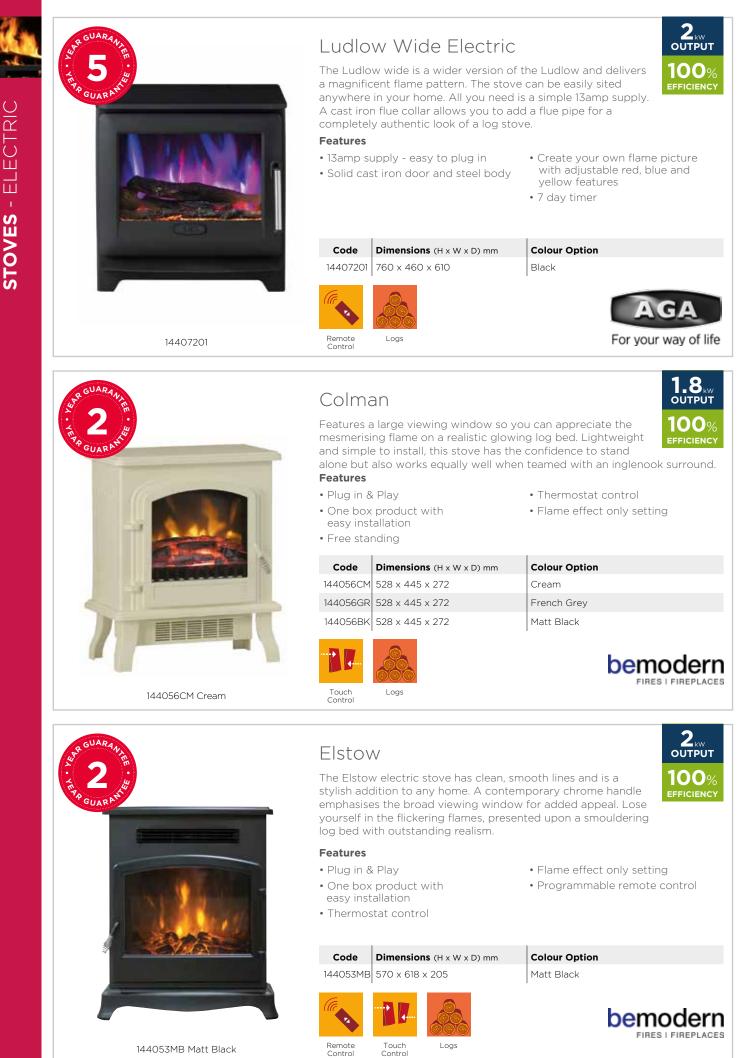

# Ludlow wide multi-fuel

The Ludlow EC5W is the wider of our Ludlow products and delivers a magnificent flame pattern. Beautifully designed this stove achieves impressive heat outputs from 2kW to 5kW.

For your way of life

Equally at home in a traditional or contemporary setting, the Ludlow stoves offer an understated style, classic design and exquisite detail.

#### Features

Multi fue

- Clear glass airwash
- Tertiary air for clean burn
- Made and tested in the UK

14406801