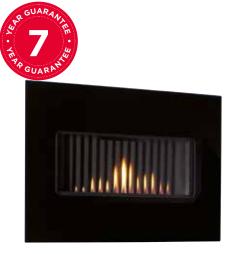

eas where space can be at a premium. This stunning "hole-in-the-wall" fire comes with a highly realistic log fuel bed. Available in a choice of two models; Jazz HE with polished chrome trim, and Jazz HE with black painted trim. Trims are made from fabricated steel and are of a high quality finish.

#### Features

- Contemporary
- hole-in-the-wall design
- 3.2kW heat output
- Thermostatic remote control
- Stunning log fuel effect
- Choice of chrome or black/chrome

| Code     | Dimensions (H x W x D) mm | Colour Option |
|----------|---------------------------|---------------|
| 109779BB | 549 x 810 x 315           | Black         |
| 109779BS | 549 x 810 x 315           | Black/Chrome  |
|          |                           |               |

Logs



- Pre-Fab Flue
  - Remote Control





109779BS Black/Silver

# Kamina

The sleek black glass fascia on this "hang-on-the-wall" gas fire is perfectly complemented by the unique flame pattern created by an undulating back panel. With a maximum heat output of 4kW the Kamina is perfectly suited to contemporary homes requiring state-of-the-art appearance and performance

#### Features

Brick Chimney

 Contemporary hang-on-the-wall design

Pre-Fab Flue

- 4kW heat output
- Fully remote controls
- Beautiful flame effect
- Easy installation



Remote Control

Pre-Cast Flue





Brick Chimney Pre-Fab

Remote Control

Pre-Cast Flue



116771BS Brushed Steel

| TA GUARANA<br>TA GUARANA               | Gem with Grace<br>Realistic open fronted fire with Grace Fret.                                 |