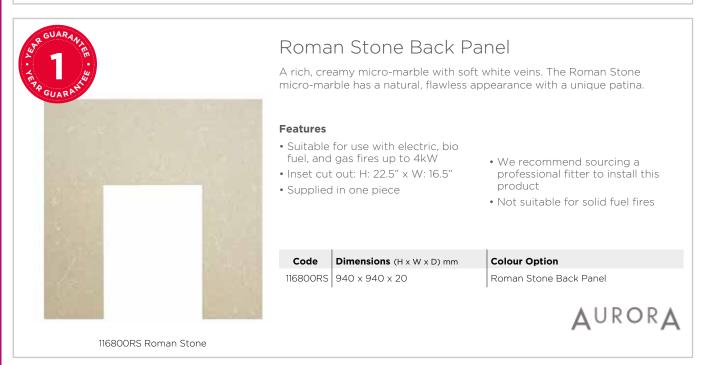

suitable for solid fuel fires

#### **Colour Option**

48" Botticino Hearth

54" Botticino Hearth



116801BOTT 48" Botticino Hearth



### Roman Stone Hearth

A rich, creamy micro-marble with soft white veins. The Roman Stone micro-marble has a natural, flawless appearance with a unique patina.



#### Features

- Suitable for use with electric, bio fuel, and gas fires up to 4kW
- Botticino marble
- Supplied in one piece

| Code     | Dimensions (H x W x D) mm |
|----------|---------------------------|
|          | 57 x 1219 x 381           |
| 116802RS | 57 x 1372 x 381           |

- We recommend sourcing a professional fitter to install this product
- Not suitable for solid fuel fires

AURORA

#### **Colour Option**

48" Roman Stone Hearth 54" Roman Stone Hearth

116801RS Roman Stone



### STOVES

#### **SOLID FUEL**

| AGA                                   |    |
|---------------------------------------|----|
| Ellesmere EC4                         | 5  |
| Ellesmere EC5                         | 5  |
| Ellesmere EC5W                        | 5  |
| Ludlow Multi-Fuel                     | 6  |
| Ludlow Wide Multi-Fuel                | 6  |
| Broseley                              |    |
| Hereford 5                            | 6  |
| Serrano 5                             | 7  |
| Justus Mino Top                       | 7  |
| Hamlet                                |    |
| Hardy 4                               | 7  |
| Solution 5 (2020 model)               | 8  |
| Solution 5 Widescreen<br>(2020 model) | 8  |
| Solution 7 (2020 model)               | 8  |
| GAS