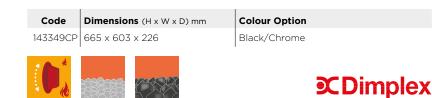

| Code | <b>Dimensions</b> (H x W x D) mm | Flue Diameter | Colour Option |
|------|----------------------------------|---------------|---------------|
|      | 465 x 655 x 465                  | 125mm (5")    | Black         |
|      |                                  |               | AGA           |