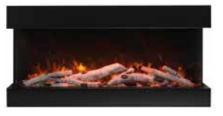

### FLUELESS

Requires no chimney, flue or access to an outside wall. Only requires a flat wall and appropriate ventilation. Flueless fires should only be used as a secondary source of heat. GB Mantels Turin Surround with Crystal Diamond Gas Fire