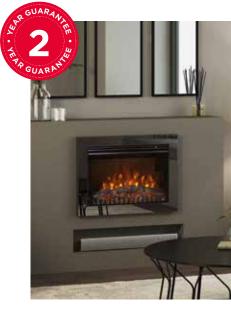

### FLUELESS

Requires no chimney, flue or access to an outside wall. Only requires a flat wall and appropriate ventilation. Flueless fires should only be used as a secondary source of heat. GB Mantels Turin Surround with Crystal Diamond Gas Fire