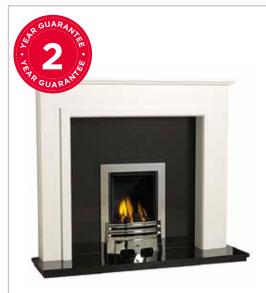

--------|---------------------------|--------------------|
| 116570 | 1120 x 1370 x 180         | Clear Oak - Solid  |
| 116541 | 1120 x 1370 x 180         | Clear Oak - Veneer |



116570 Clear Oak - Solid

Note: fire, hearth & back panel not included

SUITES & SURROUNDS





### **Turin Surround**

Available in either prime solid oak or oak veneer, the Turin surround has a modern and simplistic style.

#### Features

Code

116545

116546

- Solid oak or oak veneer option
- Modern clear oak finish
- Removable 25mm 75mm rebate
- Shown with black granite marble
- Shown with Crystal Diamond
- Gas Fire
- Dimensions (H x W x D) mm **Colour Option** 1095 x 1320 x 190 Clear Oak - Solid 1095 x 1320 x 190 Clear Oak - Veneer



116545 Clear Oak - Solid Note: fire, hearth & back panel not included



### Venice Surround

Manufactured from high quality Medite Premier board and available in 3 paint finishes, the Venice surround can be installed with any fireplace interior.

#### Features

- 3 colour choices
- White, light grey, dark grey
- Removable 25mm 75mm rebate
- Shown with black granite marble
- Shown with Crystal Diamond Gas Fire

| Code     | Dimensions (H x W x D) mm | Colour Option   |
|----------|---------------------------|-----------------|
| 116598   | 1170 x 1370 x 190         | Brilliant White |
| 116598LG | 1170 x 1370 x 190         | Light Grey      |
| 116598DG | 1170 x 1370 x 190         | Dark Grey       |



AURORA





The Aurora Sorento Marble Fireplace is a complete marble fireplace surround with matching back panel and hearth. You can choose from either beige