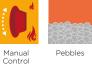

#### **FUEL BED OPTIONS**

Logs

**Pebbles** 

#### MANUAL CONTROL

Simple and discreet, the control system is located behind the fires fret or trim. Once the fire is lit rotate the knob to adjust the flame height and heat output.