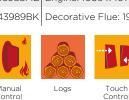

with laminate or veneer edges

143960 Soft White

Manual Control Touch Contro

Coals



74

SUITES & SURROUNDS



bemodern IRES | FIREPLACES

High Efficiency gas fires are not recommended for use with surrounds constructed with laminate or veneer edges

143987CO

| Code     | Dimensions (H x W x D) mm        | Flue |
|----------|----------------------------------|------|
| 143987CO | Surround: 528 x 445x 272         | -    |
| 143988MB | Engine: 1056 x 1070x 350         | -    |
| 143989BK | Decorative Flue: 195 x 122 x 122 | 4"   |

|       | Flue Diameter | Colour Option |
|-------|---------------|---------------|
|       | -             | Country Oak   |
|       | -             | Matt Black    |
| : 122 | 4"            | Matt Black    |
|       |               |               |















OUTPUT

EFFICIENC

bemodern

FIRES I FIREPLACES

OUTPUT

EFFICIENC

FIRES I FIREPLACES



Manual Control

Touch Contro

Logs

143967BN Almond Stone Effect



144044MC Matt Cashmere

**UITES & SURROUNDS** 



High Efficiency gas fires are not recommended for use with surrounds constructed with laminate or veneer edges





### Ashmore Surround

Fireplace surround finished in mahogany effect with textured cream back panel and hearth.

#### Features

- One box solution
- FSC compliant materials
- Suitable for all Dimplex 16"/18" inset fires

**Colour Option** Mahogany Effect

| Code   | Dimensions (H x W x D) mm |
|--------|---------------------------|
| 143115 | 1113 x 1200 x 280         |
|        |                           |

# **X**Dimplex

143115 Mahogany Effect



### Holwell S