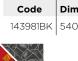

|                           |               | 1             |
|---------------------------|---------------|---------------|
| Dimensions (H x W x D) mm | Flue Diameter | Colour Option |
| 540 x 432 x 473           | 125mm (5")    | Black         |
|                           |               | '             |
|                           |               |               |