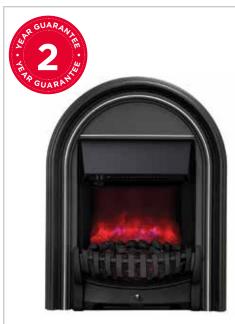

2kW fan heater with choice of 2 heat settings
- Black and chrome effect finish
- Designed to fit flat-to-wall

Coals

- Flame effect can be used independently of heat source
- Choice of coal or pebble fuel bed

Dimensions (H x W x D) mm 665 x 603 x 226

Pebbles

Colour Option Black/Chrome



143184 Black/Chrome





142974 Brushed Steel

# Aztec

Stunning inset fire with a sleek brushed steel finish.

Features

- Pebble bed
- LED flame effect
- Flame only setting

- 2kw OUTPUT 100% EFFICIENCY
- 1kW and 2kW heat settings
- Adjustable thermostat

| с   | ode   | Dimensions (H x W x D) mm | Colour Option  |
|-----|-------|---------------------------|----------------|
| 14  | 2974  | 590 x 510 x 210           | Brushed Steel  |
| 142 | 9740B | 590 x 510 x 210           | Obsidian Black |







14405101 Black

## Abbey

FeaturesPlug in & Play

Touch Control

• One box product with

Coals

Manual Control

easy installation

• Thermostat control

The Bemodern Abbey electric fire features a beautiful, arched cast frame giving the impression of a classical cast insert. Low energy LED flame effect plus instant heat from the 2kW fan heater when needed.



• Flame effect only setting

- Easy reach switches
- 1kW & 2kW heating settings



FIRES I FIREPLACES





Coals

143972BS

Manual Control

590 x 482 x 176

Touch Contro

Brass

pemodern IRES I FIREPLACES

OUTPUT



# Athena

30



143994BC

# Ember

16" Ember inset electric fire, complete with a choice of Black Nickel or Chrome trim and fret. with Up to 2kW heat output, thermostat control and Eco friendly flame effect only setting.