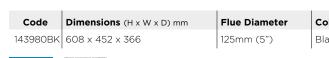

OUTPUT

3519

EFFICIENC

143980BK Black

|                           |               | 1             |
|---------------------------|---------------|---------------|
| Dimensions (H x W x D) mm | Flue Diameter | Colour Option |
| 540 x 432 x 473           | 125mm (5")    | Black         |
|                           |               | '             |
|                           |               |               |