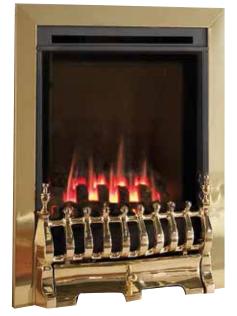

### FLUELESS

Requires no chimney, flue or access to an outside wall. Only requires a flat wall and appropriate ventilation. Flueless fires should only be used as a secondary source of heat. GB Mantels Turin Surround with Crystal Diamond Gas Fire