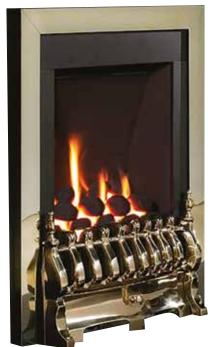

x 120           | Coal        | Satin Silver  |
| 109699CP | 593 x 475 x 120           | Pebble      | Chrome        |
| 109703BS | 594 x 475 x 120           | Coal        | Brass         |
| 109702CP | 594 x 475 x 120           | Driftwood   | Chrome        |
| 109703CP | 595 x 475 x 120           | Coal        | Brass         |

\*no energy efficiency rating as this fire is not suitable for primary heating purposes.



109761 Satin Silver



# Windsor Traditional

The Windsor Traditional is a very popular and timeless design featuring a coal fuel effect and authentic flickering flames. This slimline gas fire is extremely versatile as it will fit perfectly into all flue types including Pre-cast.

#### Features

- Realistic Coal effect
  - 2.7kW heat output
  - Manual or slide control





| Code     | Dimensions (H x W x D) mm       | Fuel Effect | Colour Option |
|----------|---------------------------------|-------------|---------------|
| 109764BS | 593 x 475 x 125                 | Coal        | Brass         |
| 109764SR | 594 x 475 x 125                 | Coal        | Chrome        |
| 109767BS | 594 x 475 x 125 (Slide control) | Coal        | Brass         |
| 109767SR | 594 x 475 x 125 (Slide control) | Coal        | Chrome        |

 $^{\ast}$  no energy efficiency rating as this fire is not suitable for primary heating purposes.



Brick

Chimney





109764BS Brass





Stunning styling makes the Flavel Windsor Contemporary modern slimline gas fire the centrepiece of your room. It fits into any flue, including Pre-Cast (BS EN 1858) and features a range of fuel