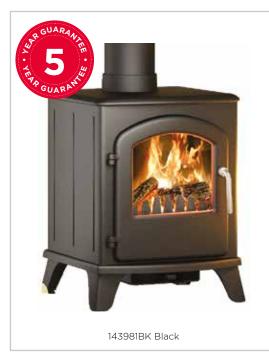

# Hereford 5

Multi fuel

Its sleek steel body with cast door and arched window allows the Hereford to sit comfortably in any setting. The panoramic view of the flames within this British built stove radiates a cosy ambience for you to enjoy.

#### Features

Brick Chimney

• Steel body with cast door

Multi Fuel

- Choice of top or rear flue outlet
- Airwash technology to help keep the glass clean
- Burns wood or coal

**Colour Option** Black

For your way of life

OUTPUT

3519

EFFICIENC

143980BK Black