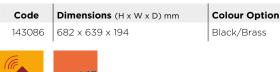

#### Flue Diameter Code **Dimensions** $(H \times W \times D) mm$ **Colour Option** 14406201 460 x 760 x 610 125mm (5") Black

14406201