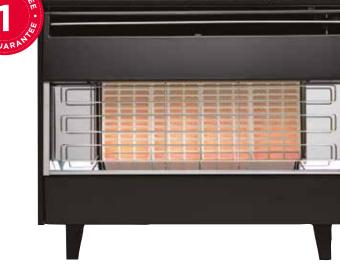

# Ridlington

The Ridlington provides solid performance and a wonderfully traditional design. The choice of log and coal effect fuel beds add a touch of authenticity to this gas stove.

- Traditionally styled gas stove
- Manual or remote version available
- 4.7kW heat output for gas
- Natural gas and LPG (LPG only available on manual model)
- Cast iron body