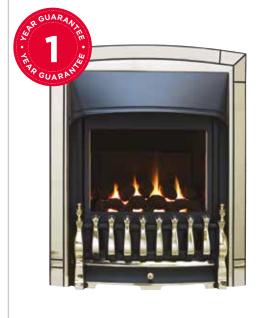

AVEL        |

109683 Brass



# Rocco HE

This glass fronted fire offers an outstanding 5.5kW heat output and is operated by a fully automatic remote control system with thermostatic control.

Coals

#### Features

Balanced Flue

- Contemporary hole-in-the-wall design
- 5.5kW heat output
- Thermostatic remote control
- Stunning log fuel effect
- Choice of two trim colours

• Radiant and convected heat

• Spacer kit available

• Available in choice of three colours

| Code     | Dimensions (H x W x D) mm | Colour Option   |
|----------|---------------------------|-----------------|
| 109723BB | 613 x 910 x 385           | Black with Logs |
| 109723BS | 613 x 910 x 385           | Chrome/Black    |
|          |                           |                 |

109723BB Black





- Control





# Dream

This glass fronted inset fire provides a convincing flame while retaining high energy efficiency. It's the ideal choice when energy efficiency is a key priority.

#### Features

- Side touch controls
- Balanced flue
- (no chimney requirement) Glass frontod

| , | <ul> <li>Glass fro</li> </ul> | nted             |                          |                      |       |
|---|-------------------------------|------------------|--------------------------|----------------------|-------|
|   | Code                          | Dimensio         | <b>15</b> (H x W x D) mm | <b>Colour Option</b> |       |
|   | 109910GD                      | 636 x 518        | x 110                    | Pale Gold            |       |
|   | 109910BK                      | 636 x 518        | x 110