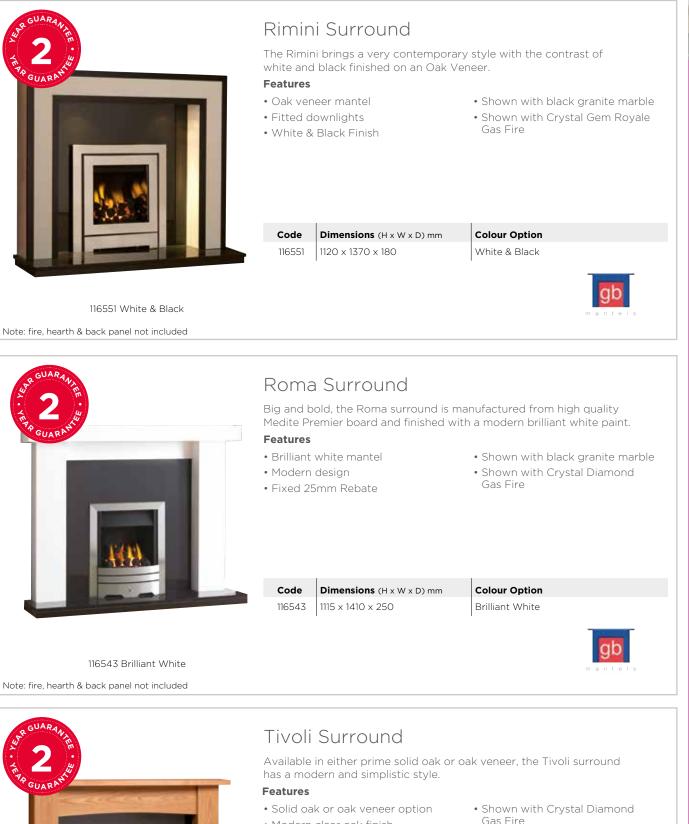

olid   |
|           | ab                  |



### Piazza Surround with Shelf

The Piazza mantel with a fixed shelf is available in 4 colour options, including solid oak, oak veneer and our chic pastel finishes.

#### Features

- Modern design
- Removable 25mm 75mm rebate
- Shown with Marfil stone marble
- Shown with Crystal Diamond Gas Fire

| Code     | Dimensions (H x W x D) mm | Colour Option       |
|----------|---------------------------|---------------------|
| 116563   | 1100 x 1220 x 200         | Clear Oak - Veneer  |
| 116563WT | 1100 x 1220 x 200         | White - Veneer      |
| 116563LG | 1100 x 1220 x 200         | Light Grey - Veneer |
| 116563DG | 1100 x 1220 x 200         | Dark Grey - Veneer  |



116563 Clear Oak - Veneer

Note: fire, hearth & back panel not included



- Modern clear oak finish
- Shown with black granite marble
- Gas Fire

| Code   | Dimensions (H x W x D) mm | Colour Option      |
|--------|---------------------------|--------------------|
| 116570 | 1120 x 1370 x 180         | Clear Oak - Solid  |
| 116541 | 1120 x 1370 x 180         | Clear Oak - Veneer |



116570 Clear Oak - Solid

Note: fire, hearth & back panel not included

SUITES & SURROUNDS





### **Turin Surround**

Available in either prime solid oak or oak veneer, the Turin surround has a modern and simplistic style.

#### Features

Code

116545

116546

- Solid oak or oak veneer option
- Modern clear oak finish
- Removable 25mm 75mm rebate
- Shown with black granite marble
- Shown with Crystal Diamond
- Gas Fire
- Dimensions (H x W x D) mm **Colour Option** 1095 x 1320