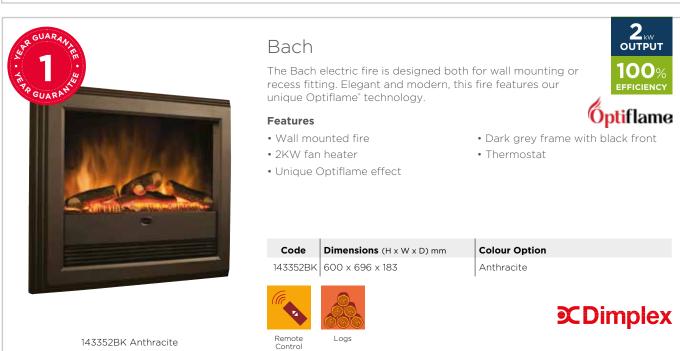

160 |  |  |
|                                |                                                                                       | 491 x 860 x 160 |  |  |

• Realistic glowing log bed using

the latest LED technology for low

#### 143992BN 491 x 860 x 160





FFICIENC

IRES | FIREPLACES

143992MB



# Quattro

With a curved Black glass fascia surrounding the flickering flame pattern the Quattro adds a glowing warmth. Choose the flame effect only setting on warmer evenings and pair with the optional ambient back lighting for maximum effect.

#### Features

Remote Control

- 1 & 2kW heat settings
- Thermostatic controls and flame only effect
- Adjustable ambient back lighting with easy reach manual switches
- Flat to wall no flue or
- chimney required
- Remote control



143951 Black



Logs

143352BK Anthracite





# Cheriton

The Cheriton electric fire is freestanding with a brass effect finish. With two heat settings and a real coal fuel bed, the patented Optiflame flame effect can be used independently of heat, through either remote or manual controls.



#### Features

- Designed to fit flat-to-wall
- Black and brass effect finish 2kW fan heater with choice of 2 heat settings
- Flame effect can be used independently of heat source
- LED flame effect
- Thermostat & remote control



143086 Black/Brass

Remote Control

# Detroit

The Detroit electric fire is freestanding with a chrome effect finish. Featuring two heat settings and choice of fuel bed, the patented Optiflame flame effect can be used independently of heat, providing a beautiful focal point in your livi