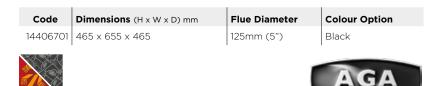

#### Flue Diameter Code **Dimensions** $(H \times W \times D) mm$ **Colour Option** 14406201 460 x 760 x 610 125mm (5") Black

14406201