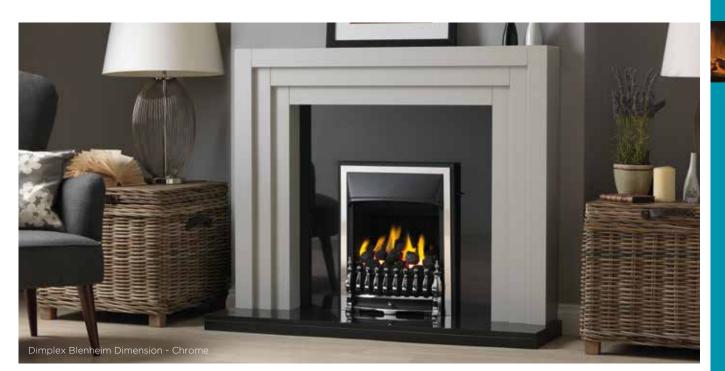

## Fazer

• Plug in & Play

easy installation

• One box product with

The Be Modern Fazer is a new addition to their exclusive range of low energy, LED electric fires. Offered in a choice of brass, chrome or black, the Be Modern Fazer electric fire features high level switches conveniently positioned on side of fire giving you full control of flame and heat settings. Features



- Thermostat control
- Flame effect only setting

| Code     | Dimensions (H x W x D) mm | <b>Colour Option</b> |
|----------|---------------------------|----------------------|
| 144026CP | 590 x 525 x 165           | Chrome               |
| 144026BR | 590 x 525 x 165           | Brass                |
| 144026BK | 590 x 525 x 165           | Black                |









Bemodern Bayden Classic - Chrome







# Balmoral Ecolite Black

An easy to operate fire with moulded coal bed and easy installation. A choice of two heat settings and for full visual effect, the flame can be enjoyed independently of heat, running costs are minimised with 'Ecolite' energy efficieny LED lights.

#### **Features**

- 2kw fan heater with choice of 2 heat settings
- Moulded coal fuel bed
- LED flame effect

| Code     | Dimensions (H x W x D) mm |  |  |
|----------|---------------------------|--|--|
| 143425BL | 615 x 463 x 185           |  |  |
| 143426BR | 615 x 463 x 185           |  |  |
| 143427CH | 615 x 463 x 185           |  |  |



- Thermostat
- Top side Switch control
- Spacer kit available

### **Colour Option**

- Black
- Brass

Chrome

# **C**Dimplex

OUTPUT

100%

EFFICIENCY

1009

EFFICIENC



1