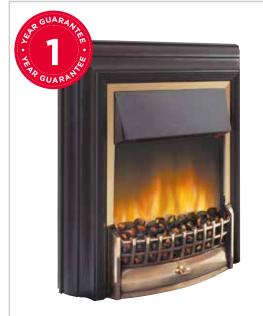

|                                                                                       | 491 x 860 x 160 |  |  |

• Realistic glowing log bed using

the latest LED technology for low

#### 143992BN 491 x 860 x 160





FFICIENC

IRES | FIREPLACES

143992MB



# Quattro

With a curved Black glass fascia surrounding the flickering flame pattern the Quattro adds a glowing warmth. Choose the flame effect only setting on warmer evenings and pair with the optional ambient back lighting for maximum effect.

#### Features

Remote Control

- 1 & 2kW heat settings
- Thermostatic controls and flame only effect
- Adjustable ambient back lighting with easy reach manual switches
- Flat to wall no flue or
- chimney required
- Remote control



143951 Black



Logs

143352BK Anthracite





# Cheriton

The Cheriton electric fire is freestanding with a brass effect finish. With two heat settings and a real coal fuel bed, the patented Optiflame flame effect can be used independently of heat, through either remote or manual controls.



#### Features

- Designed to fit flat-to-wall
- Black and brass effect finish 2kW fan heater with choice of 2 heat settings
- Flame effect can be used independently of heat source
- LED flame effect
- Thermostat & remote control



143086 Black/Brass

Remote Control

# Detroit

The Detroit electric fire is freestanding with a chrome effect finish. Featuring two heat settings and choice of fuel bed, the patented Optiflame flame effect can be used independently of heat, providing a beautiful focal point in your living room throughout the year.

#