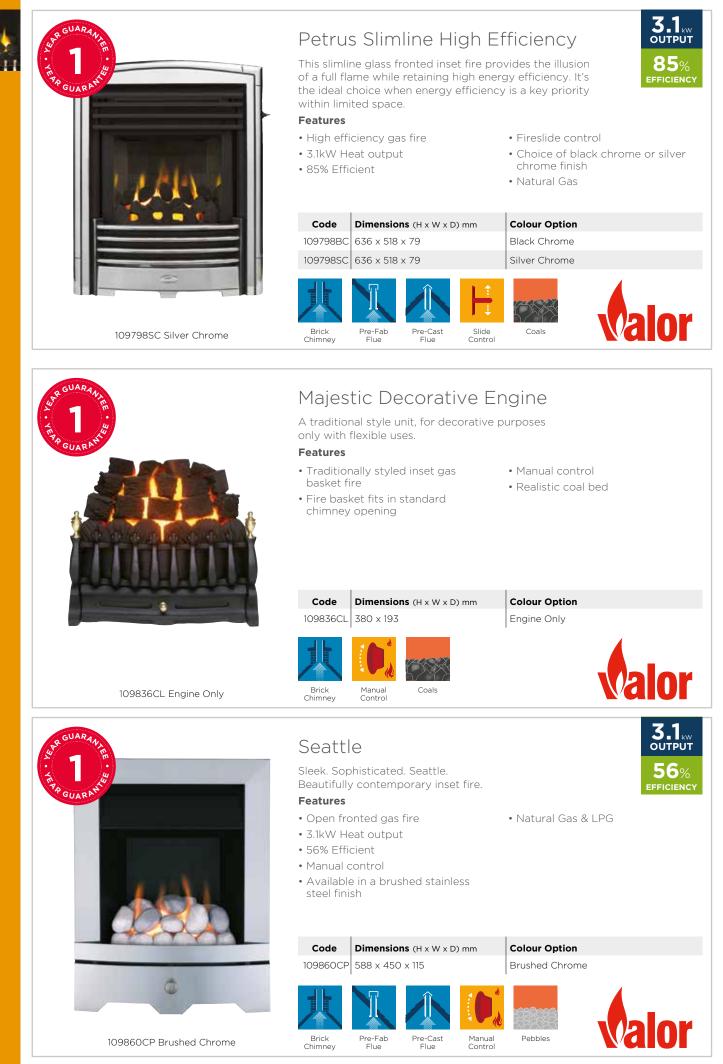

Coals

1099188BC - Black

**GAS** - INSET





109797BK Black

Dream Slimline High Efficiency

This slimline glass fronted inset fire provides the illusion of a full flame while retaining high energy efficiency. It's the ideal choice when energy efficiency is a key priority within limited space, as less gas is wasted in escaping the fire.

#### Features

- High efficiency gas fire
- 3.1kW Heat output
- 85% Efficient

| Code     | Dimensions (H x W x D) mm |
|----------|---------------------------|
| 109797BK | 636 x 518 x 79            |
| 109797CP | 636 x 518 x 79            |
| 109797GD | 636 x 518 x 79            |







• Fireslide control

gold finish

• Natural Gas Colour Option Black Chrome Pale Gold

• Available in black, chrome or pale



<u>3.</u>1

OUTPUT

85%

FFICIENC





58



# Firenza

The compact and economical Firenza can be wall hung or hearth mounted and has a control located on the top of the fire for ease of use.

#### Features

- Choice of hearth mounted or wall mounted
- 3.8kW heat output
- Top control
  - Choice of black or bronze

| Code             | Dimension       | <b>s</b> (H x W x D) | mm                | Colour Option | n      |
|------------------|-----------------|----------------------|-------------------|---------------|--------|
| 109653           | 658 x 506       | x 222                |                   | Black         |        |
| 109652           | 659 x 506       | x 222                |                   | Bronze        |        |
|                  | Ĩ               |                      |                   |