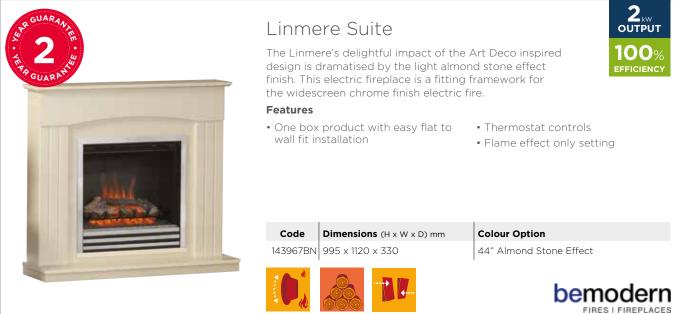

TES & SURROUNDS



bemodern IRES | FIREPLACES

High Efficiency gas fires are not recommended for use with surrounds constructed with laminate or veneer edges

143987CO

| Code     | Dimensions (H x W x D) mm        | Flue |
|----------|----------------------------------|------|
| 143987CO | Surround: 528 x 445x 272         | -    |
| 143988MB | Engine: 1056 x 1070x 350         | -    |
| 143989BK | Decorative Flue: 195 x 122 x 122 | 4"   |

|       | Flue Diameter | Colour Option |
|-------|---------------|---------------|
|       | -             | Country Oak   |
|       | -             | Matt Black    |
| : 122 | 4"            | Matt Black    |
|       |               |               |















OUTPUT

EFFICIENC

bemodern

FIRES I FIREPLACES

OUTPUT

EFFICIENC

FIRES I FIREPLACES



Manual Control

Touch Contro

Logs

143967BN Almond Stone Effect



144044MC Matt Cashmere

**UITES & SURROUNDS** 



High Efficiency gas fires are not recommended for use with surrounds constructed with laminate or veneer edges





### Ashmore Surround

Fireplace surround finished in mahogany effect with textured cream back panel and hearth.

#### Features

- One box solution
- FSC compliant materials
- Suitable for all Dimplex 16"/18" inset fires

**Colour Option** Mahogany Effect

| Code   | Dimensions (H x W x D) mm |
|--------|---------------------------|
| 143115 | 1113 x 1200 x 280         |
|        |                           |

# **X**Dimplex

143115 Mahogany Effect



### Holwell Surround

Fireplace surround finished in maple effect with textured black back panel and hearth.