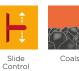

### **SLIDE CONTROL**

The control system is located on the top righthand side of the fire. Push and hold the lever down to ignite and move it up and down to adjust the flame height and heat output.