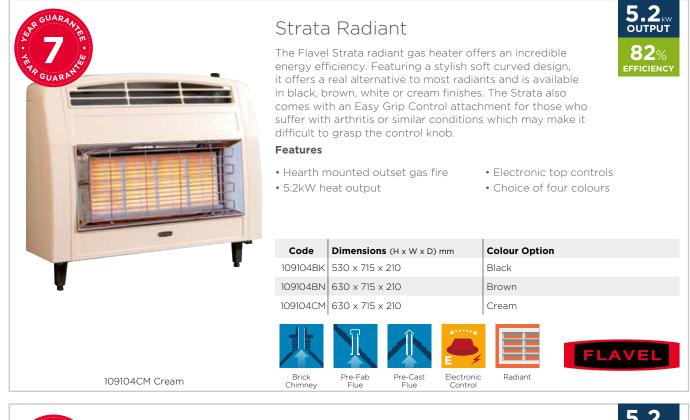

| Dimensions (H x W x D) mm | Colour Option |
|----------|---------------------------|---------------|
| 109655BK | 680 x 710 x 255           | Black         |
| 109655BR | 680 x 710 x 255           | Bronze        |
|          |                           |               |





# Renaissance

The Renaissance provides a natural talking point the moment you enter the room. Its stylish retro design is matched by its forward thinking efficiency, simplicity of installation and impressive 5.2kW heat output. Available in a choice of Silver or Black.

#### Features

Brick Chimney

• Traditional wall mounted outset gas fire

Pre-Fab Flue Pre-Cast Flue

- 5.2kW heat output
- Electronic top control
- Choice of two colours



Radiant

Electronic Control 3019

EFFICIENC

74%

EFFICIENC

82

EFFICIENC





# Misermatic Deluxe

This product can be wall hung or hearth mounted and has easily accessible top-mounted controls. It represents the ideal choice for any number of interiors. The Misermatic also comes with an Easy Grip Control attachment for those who suffer with arthritis or similar conditions which may make it difficult to grasp the control knob.

#### Features

- Traditional hearth mounted outset gas fire
- 5.2kW heat output
- Electronic top control
- Choice of five colours

FFICIEN

• Comes with an Easy Grip Control attachment

| Code     | Dimensions (H x W x D) mm | Colour Option |
|----------|---------------------------|---------------|
| 109103MY | 515 x 800 x 200           | Mahogany      |
| 109103TK | 615 x 800 x 200           | Teak          |
| 109103LO | 615 x 800 x 200