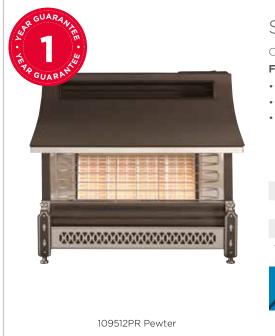

ghline            |
| 109481BC | 622 × 660 × 196           | Black/Chrome - Highline     |
| 109510BK | 622 × 660 × 196           | Black Electronic - Highline |
| 109507TK | 638 x 695 x 198           | Teak - Highline Deluxe      |
|          |                           |                             |





109504 Black - Standard

# Firelite Radiant

• Top manual control

• Outset radiant fire

Brick Chimney

Pre-Fab Flue

The Firelite radiant gas fire ensures a truly impressive performance. It is available with a choice of manual top control or electronic ignition which enables simple operation. Features



- Radiant and convected heat
- Can be wall or hearth mounted



Manual Control

Electronic Control

Pre-Cast Flue

Black with Manual Control Black with Electronic Control

Radiant





# Sahara Radiant Outset

Classically styled hearth mounted gas fire.

#### Features

- Top manual control
- Outset radiant fire

- Radiant and convected heat
- Can be wall or hearth mounted

4\_8

OUTPUT

88%

• Pagoda styled hood with detailed finishing

| Code             | Dimens          | ions (H x W      | x D) mm           | Col                   | lour Option                         |
|------------------|-----------------|------------------|-------------------|-----------------------|-------------------------------------|
| 109512PR         | 643 x 7         | 27 x 232         |                   | Pev                   | wter                                |
| 109512BR         | 643 x 7         | 27 x 232         |                   | Bro                   | onze