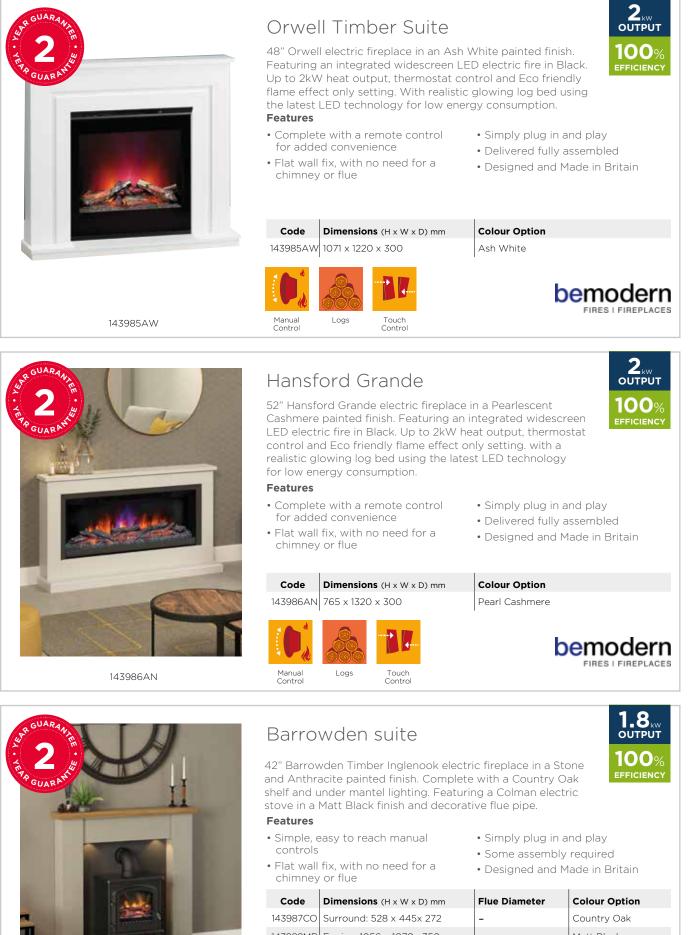

|  |  |  |  |
| 109870             | Class2                                                  |  |  |  |  |
| 109836CL           | DGF Engine                                              |  |  |  |  |
| 109838BB           | Majestic Decorative Front Black/Brass                   |  |  |  |  |
| 109950             | Dream Balanced Flue 5" Spacer Kit                       |  |  |  |  |
| 109951             | Dream Balanced Flue 3" Spacer Kit                       |  |  |  |  |





# SUITES & SURROUNDS

- Electric Suites
- Fire Surrounds
- Gas Suites
- Back Panels & Hearths



High Efficiency gas fires are not recommended for use with surrounds constructed with laminate or veneer edges

143960 Soft White

Manual Control Touch Contro

Coals



74

SUITES & SURROUNDS



bemodern IRES | FIREPLACES

High Efficiency gas fires are not recommended for use with surrounds constructed with laminate or veneer edges

143987CO

| Code     | Dimensions (H x W x D) mm        | Flue |
|----------|----------------------------------|------|
| 143987CO | Surround: 528 x 445x 272         | -    |
| 143988MB | Engine: 1056 x 1070x 350         | -    |
| 143989BK | Decorative Flue: 195 x 122 x 122 | 4"   |

|       | Flue Diameter | Colour Option |
|-------|---------------|---------------|
|       | -             | Country Oak   |
|       | -             | Matt Black    |
| : 122 | 4"            | Matt Black    |
|       |               |               |















OUTPUT

EFFICIENC

bemodern

FIRES I FIREPLACES

OUTPUT

EFFICIENC

FIRES I FIREPLACES



Manual Control