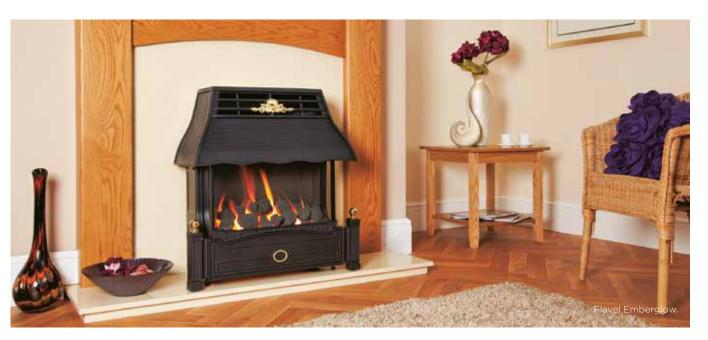

# **REMOTE CONTROL**

Product by Manufacturer

Radiant

The remote control handset is used to light the fire as well as to adjust the flame height and heat output.

82

Wood

AGA Ludlow Multi-fuel