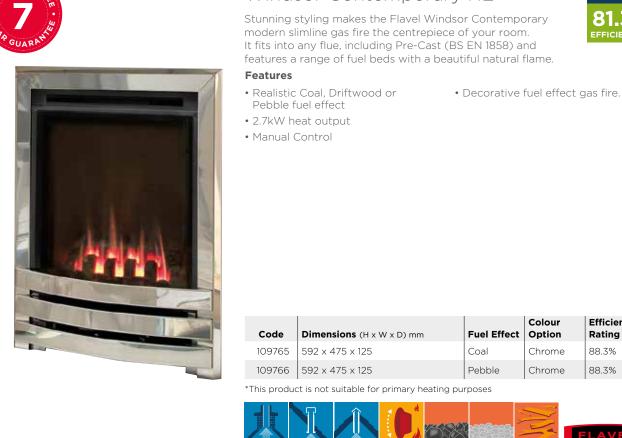

#### PRE-CAST FLUE

**Suitable for a wide range of slimline fires** Built from concrete or clay blocks, pre-cast flues provide a rectangular section flue. They can be identified by a ridge vent or metal flue tube and terminal on the roof.