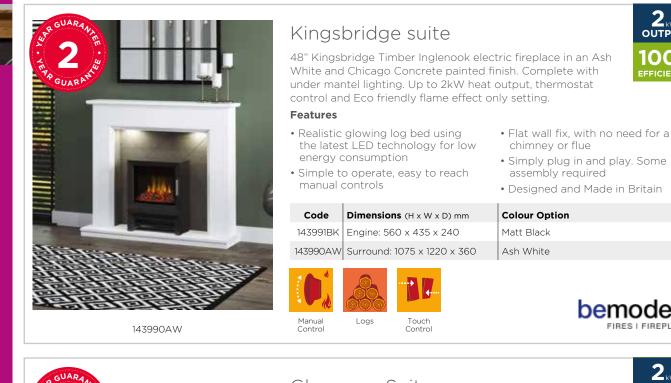

h laminate or veneer edges

143960 Soft White

Manual Control Touch Contro

Coals



74

SUITES & SURROUNDS



bemodern IRES | FIREPLACES

High Efficiency gas fires are not recommended for use with surrounds constructed with laminate or veneer edges

143987CO

| Code     | Dimensions (H x W x D) mm        | Flue |
|----------|----------------------------------|------|
| 143987CO | Surround: 528 x 445x 272         | -    |
| 143988MB | Engine: 1056 x 1070x 350         | -    |
| 143989BK | Decorative Flue: 195 x 122 x 122 | 4"   |

|       | Flue Diameter | Colour Option |
|-------|---------------|---------------|
|       | -             | Country Oak   |
|       | -             | Matt Black    |
| : 122 | 4"            | Matt Black    |
|       |               |               |















OUTPUT

EFFICIENC

bemodern

FIRES I FIREPLACES

OUTPUT

EFFICIENC

FIRES I FIREPLACES



Manual Control

Touch Contro

Logs

143967BN Almond Stone Effect



144044MC Matt Cashmere

**UITES & SURROUNDS** 



High Efficiency gas fires are not recommended for use with surrounds constructed with laminate or veneer edges





### Ashmore Surround

Fireplace surround finished in mahogany effect with textured cream back panel and hearth.

#### Features

- One box solution
- FSC compliant materials
- Suitable for all Dimplex 16"/18" inset fires

**Colour Option** Mahogany Effect

| Code   | Dimensions (H x W x D) mm |
|--------|---------------------------|
| 143115 | 1113 x 1200 x 280         |
|        |                           |

# **X**Dimplex

143115 Mahogany Effect



### Holwell Surro