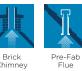

#### BRICK CHIMNEY (Class 1) Suitable for all fires

A conventional brick chimney is easily recognisable by a chimney stack with accompanying terracotta pot or gas terminal.

2

#### PRE-CAST FLUE

**Suitable for a wide range of slimline fires** Built from concrete or clay blocks, pre-cast flues provide a rectangular section flue. They can be identified by a ridge vent or metal flue tube and terminal on the roof.