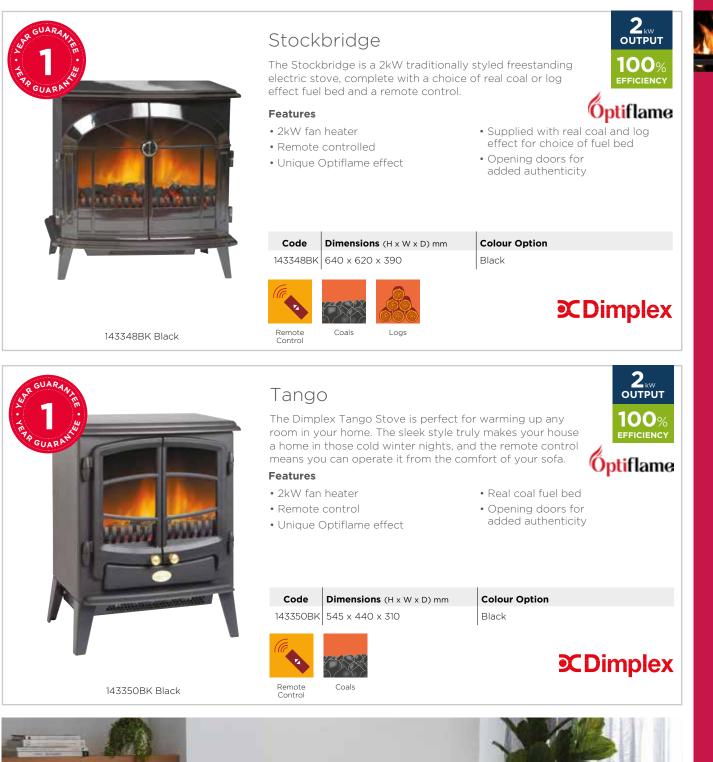

d coal effect fuel beds add a touch of authenticity to this gas stove.



- Traditionally styled gas stove
- Manual or remote version available
- 4.7kW heat output for gas
- Natural gas and LPG (LPG only available on manual model)
- Cast iron body





# The smoke alarm that thinks, speaks and alerts your phone.





13



144053MB Matt Black



143911BK



16

**STOVES** - ELECTRIC



143396 Cream White

Remote Control

143396

Logs

Coals

640 x 620 x 390

Cream White

# **C**Dimplex

TOVES - ELECTRIC



#### Features

Remote Control

- 2kW fan heater
- Remote controlled
- Unique Optiflame effect
  - Code Dimensions (H x W x D) mm 143094 545 x 440 x 310

Coals

**Colour Option** Black

• Coal effect fuel bed

• Opening doors for added authenticity



**STOVES** - ELECTRIC

143094 Black





**STOVES - ELECTRIC** 



Dimplex SP16

# ELECTRIC FIRES

- Electric Wall Hung
- Electric Freestanding
- Electric Inset

| S GUARAN,