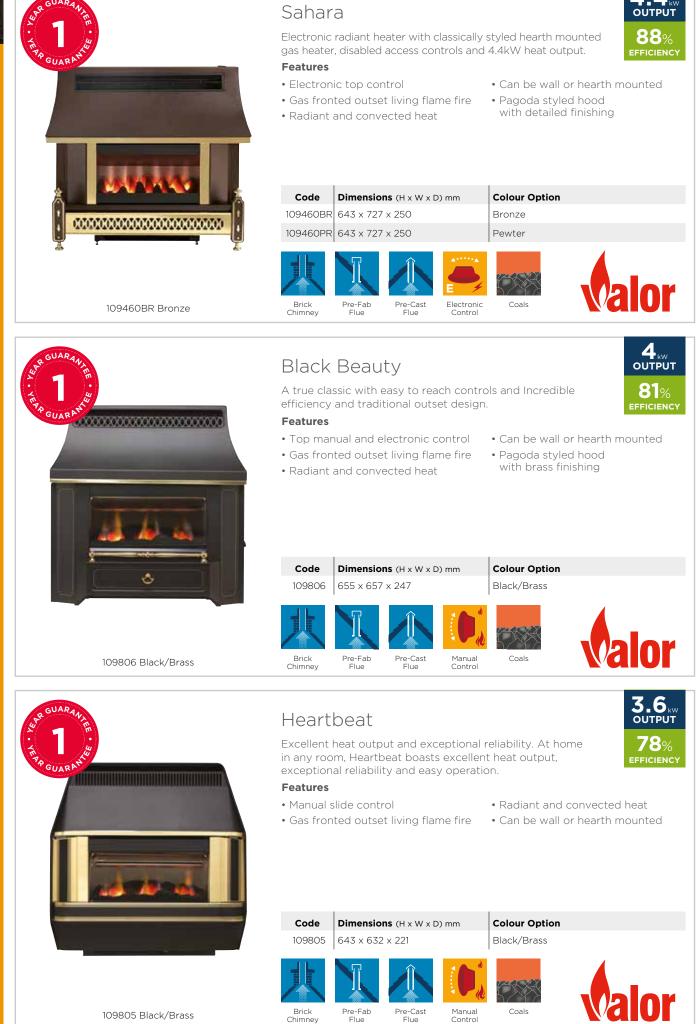

# Features

Brick

Chimney

- Traditional hearth mounted
- outset gas fire
- 3.3kW heat output

| Code     | Dimensions (H x W x |
|----------|---------------------|
| 109780BK | 680 x 710 x 255     |
| 109780BR | 680 x 710 x 255     |
| 109659BK | 680 x 710 x 255     |
| 109659BR | 680 x 710 x 255     |

Pre-Fab Flue

Pre-Cast Flue

Electronic

Control

- Electronic side control
  - Choice of black or bronze

• Choice of natural gas or LPG

• Coal fuel effect

## **Colour Option** D) mm Black with Electronic Control Bronze with Electronic Control Black with Remote Control Bronze with Remote Control \*no energy efficiency rating as this fire is not suitable for primary heating purposes.

Remote

Contro

109780BK Black - Electronic



For a full range of

SUITES & SURROUNDS



See page 72



109805 Black/Brass



# Brazilia F5 Wall Heater

The Brazilia F5's slim, unobtrusive design makes it the ideal heater for smaller rooms. The easy access, manual control on the front of the heater allows a choice of 3 heat settings.

#### Features

- 1.5kW output
- Manual control
- Impressive efficiency
- Natural gas
  - LPG conversion kit available

| Code     | Dimensions (H x W x D) mm | Colour Option                             |
|----------|---------------------------|-------------------------------------------|
| 104415BG | 394 x 426 x 128           | F5 Gas Wall Heater Beige                  |
| 104413BO | 394 x 426 x 128           | F 5S Gas Wall Heater<br>Country Beige/Oak |



2.26<sub>KV</sub>

о 82%

EFFICIENC

81%

EFFICIENCY

104415BG F5 Gas Wall Heater Beige



104414BO F 8