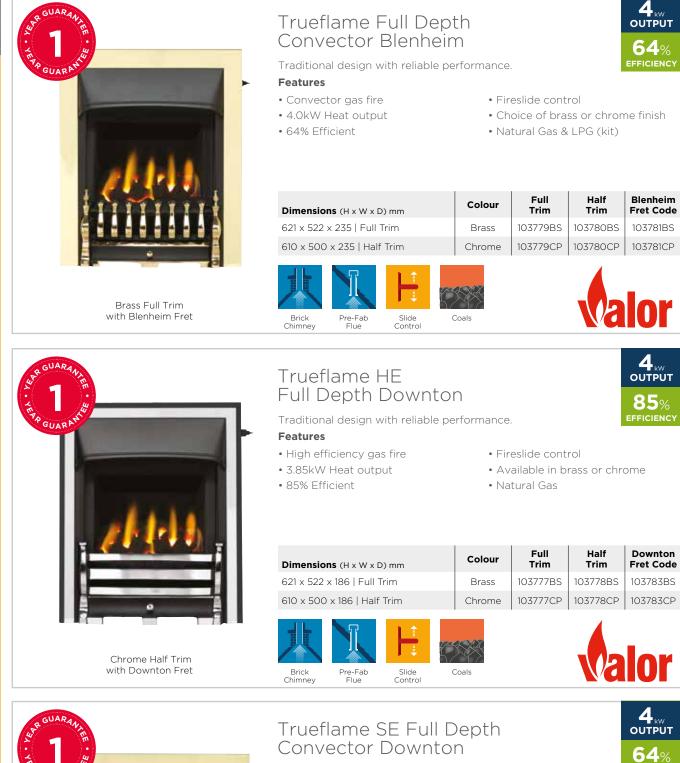

**Colour Option** Black

14406901

STOVES - GAS

109981 Black - Manual with Logs

# Ridlington

The Ridlington provides solid performance and a wonderfully traditional design. The choice of log and coal effect fuel beds add a touch of authenticity to this gas stove.

- Traditionally styled gas stove
- Manual or remote version available
- 4.7kW heat output for gas
- Natural gas and LPG (LPG only available on manual model)
- Cast iron body