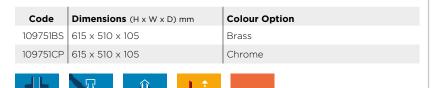

#### Flue Diameter Code **Dimensions** $(H \times W \times D) mm$ **Colour Option** 14406201 460 x 760 x 610 125mm (5") Black

14406201