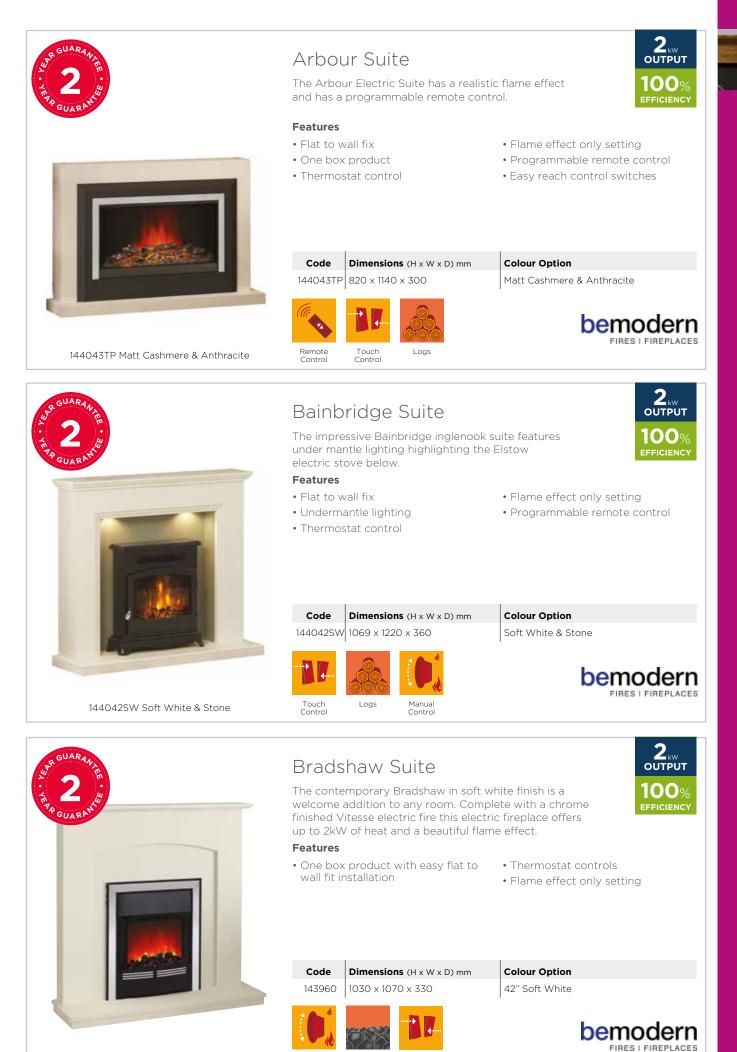

0mm                                |  |  |  |  |
| Conversion Kits ar | d Accessories - Convenient additions to Valor gas fires |  |  |  |  |
| 109869             | Class1                                                  |  |  |  |  |
| 109870             | Class2                                                  |  |  |  |  |
| 109836CL           | DGF Engine                                              |  |  |  |  |
| 109838BB           | Majestic Decorative Front Black/Brass                   |  |  |  |  |
| 109950             | Dream Balanced Flue 5" Spacer Kit                       |  |  |  |  |
| 109951             | Dream Balanced Flue 3" Spacer Kit                       |  |  |  |  |





# SUITES & SURROUNDS

- Electric Suites
- Fire Surrounds
- Gas Suites
- Back Panels & Hearths



High Efficiency gas fires are not recommended for use with surrounds constructed with laminate or veneer edges

143960 Soft White

Manual Control Touch Contro

Coals



74

SUITES & SURROUNDS



bemodern IRES | FIREPLACES

High Efficiency gas fires are not recommended for use with surrounds constructed with laminate or veneer edges

143987CO

| Code     | Dimensions (H x W x D) mm        | Flue |
|----------|----------------------------------|------|
| 143987CO | Surround: 528 x 445x 272         | -    |
| 143988MB | Engine: 1056 x 1070x 350         | -    |
| 143989BK | Decorative Flue: 195 x 122 x 122 | 4"   |

|       | Flue Diameter | Colour Option |
|-------|---------------|---------------|
|       | -             | Country Oak   |
|       | -             | Matt Black    |
| : 122 |