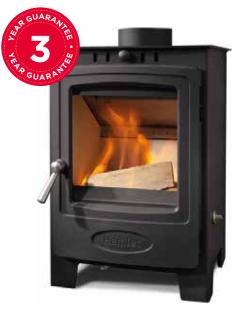

# Hardy 4

Brick

Chimney

The smallest of the Hamlet range, the Hardy has been designed with small living areas in mind. Whilst compact in size, these stoves still offer all the heat and cosiness needed to stay warm through the winter months. A reliable and controllable heating supply combined with a simple design.

#### Features

Brick Chimney

- Burns wood or solid fuel
- Pre-heated airwash system for clean glass

Multi Fuel

- Non-smoker paint
- Secondary burn for higher efficiency
- Top or rear flue fitting