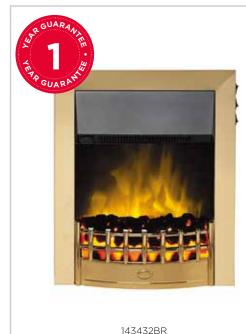

na Ecolite Electric Inset

A top side switch control, allows easy operation, and a one piece molded coal bed with kettle connection makes for easy installation. There are two heat settings, the flame can be enjoyed independently of the heat. Running costs are low courtesy of integral 'Ecolite' energy efficieny LED lights.

#### Features

- 2kw fan heater with choice of 2 heat settings
- Moulded coal& pebble fuel bed
- LED flame effect

Coals

| Code     | Dimensions (H x W x D) mm | c |
|----------|---------------------------|---|
| 143428BL | 615 x 463 x 146           | E |
| 143429BR | 615 x 463 x 146           | E |
| 143430CH | 615 x 463 x 146           | C |



Touch Control

- Thermostat
- Top side Switch control
- Spacer Kit available

#### **Colour Option** Black Brass Chrome







# Supereco Classic II

Offering a simple but stylish modern design, the SuperEco inset is a great choice for refreshing your living space. Available in a brass or chrome effect finish, this inset features our fantastic Optiflame effect which can also be used independently of heat.

#### Features

- 2kw fan heater with choice of 2 heat settings
- Moulded coal fuel bed
- LED flame effect
- Thermostat
  - Top side Switch control
  - Spacer Kit available

| Code     | Dimensions (H x W x D) mm | Colour Option |  |
|----------|---------------------------|---------------|--|
| 143432BR | 624 x 523 x 181           | Brass         |  |
| 143432CH | 623 x 523 x 181           | Chrome        |  |







# Blenheim Dimension

Combining classic features with a truly believable flame effect created b