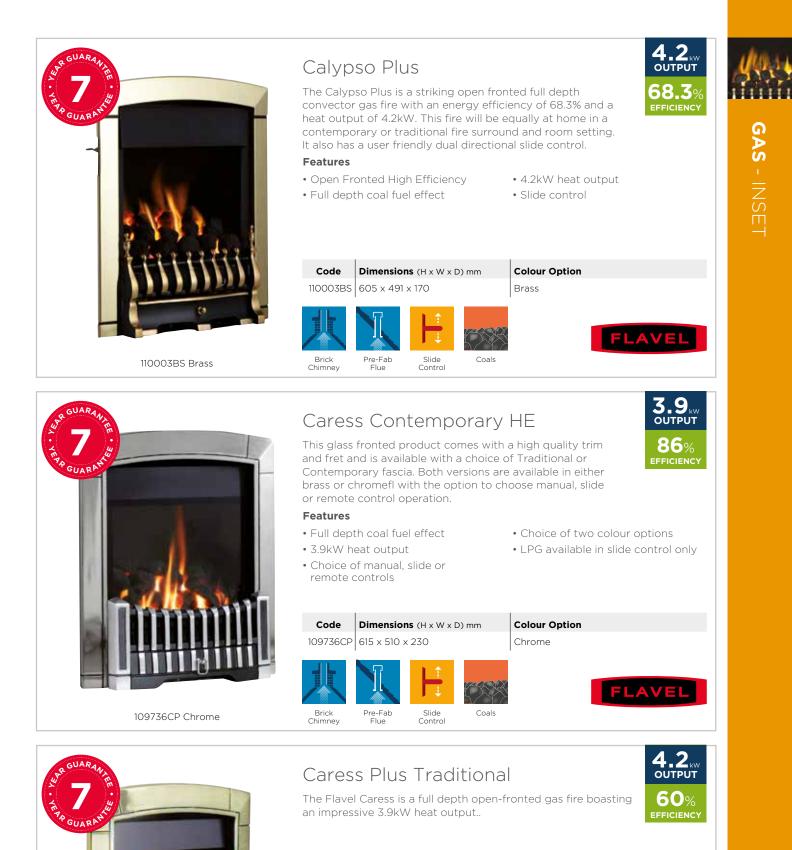

>Coals<br>Coals<br>Coals<br>Coals<br>Coals<br>Coals<br>Coals<br>Coals<br>Coals<br>Coals<br>Coals<br>Coals<br>Coals<br>Coals<br>Coals<br>Coals<br>Coals<br>Coals<br>Coals<br>Coals<br>Coals<br>Coals<br>Coals<br>Coals<br>Coals<br>Coals<br>Coals<br>Coals<br>Coals<br>Coals<br>Coals<br>Coals<br>Coals<br>Coals<br>Coals<br>Coals<br>Coals<br>Coals<br>Coals<br>Coals<br>Coals<br>Coals<br>Coals<br>Coals<br>Coals<br>Coals<br>Coals<br>Coals<br>Coals<br>Coals<br>Coals |  |

11

GAS - INSET



116718 Chrome with Remote Control





with excellent performance.



Code Dimensions (H x W x D) mm 115506BK 570 x 805 x 305 805 x 370 x 305 115513BK

## **Colour Option** Black Plain Grande Trim with Black Plain

CrystalFires



GAS - INSE

115506BK Black Plain

Brick Chimney

Pre-Fab Flue

Remote Control

Logs







Brick Chimney

- Full depth coal fuel effect
- 4.2kW heat output
- Choice of manual, slide or remote controls
- Choice of two trim colours

| Code     | Dimensions (H x W x D) mm | Colour Option             |
|----------|---------------------------|---------------------------|
| 110005BS | 615 x 510 x 170           | Brass with Slide Control  |
| 110005SR | 616 x 510 x 170           | Silver with Slide Control |
| 110006BS | 617 x 510 x 170           | Brass with Remote Control |







Featuring a high quality cast trim and fret in brass or polished silver finish, the Flavel Caress Slimline traditional gas fire is a striking feature in any home. Note: no energy efficiency rating as this fire is not suitable for primary heating purposes.

#### Features

Brick Chimney

- Deep coal fuel