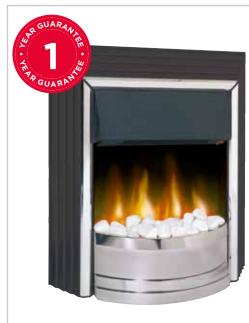

sh 2kW fan heater with choice of 2 heat settings
- Flame effect can be used independently of heat source
- LED flame effect
- Thermostat & remote control



143086 Black/Brass

Remote Control

# Detroit

The Detroit electric fire is freestanding with a chrome effect finish. Featuring two heat settings and choice of fuel bed, the patented Optiflame flame effect can be used independently of heat, providing a beautiful focal point in your living room throughout the year.

#### Features

• 2kW fan heater with choice of 2 heat settings

Coals

- Black and chrome effect finish
- Designed to fit flat-to-wall

Pebbles

tiflame

FICIENC

OUTPUT 

EFFICIENCY

ptiflame

**C**Dimplex

- Flame effect can be used independently of heat source
- Choice of coal or pebble fuel bed



143349CP Black/Chrome



## Zamora

Manual Control

The Zamora electric fire is freestanding with a chrome effect finish. With two heat settings and choice of fuel bed, the patented Optiflame flame effect can be used independently of heat, providing a beautiful focal point in your living room throughout the year.

Coals

#### Features

Code

143184

Manual Contro

- 2kW fan heater with choice of 2 heat settings
- Black and chrome effect finish
- Designed to fit flat-to-wall

Coals

- Flame effect can be used independently of heat source
- Choice of coal or pebble fuel bed

Dimensions (H x W x D) mm 665 x 603 x 226

Pebbles

Colour Option Black/Chrome



143184 Black/Chrome





142974 Brushed Steel

# Aztec

Stunning inset fire with a sleek brushed steel finish.

Features

- Pebble bed
- LED flame effect
- Flame