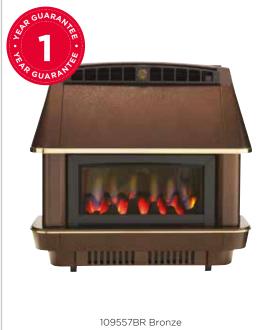

----------|------------------|--------------------------|----------------------|-------|
|   | Code                          | Dimensio         | <b>15</b> (H x W x D) mm | <b>Colour Option</b> |       |
|   | 109910GD                      | 636 x 518        | x 110                    | Pale Gold            |       |
|   | 109910BK                      | 636 x 518        | x 110                    | Black                |       |
|   | 109910CP                      | 636 x 518        | x 110                    | Chrome               |       |
|   | -                             |                  |                          | Spacer Kit           |       |
|   | Balanced<br>Flue              | Touch<br>Control | Coals                    |                      | valor |

109910GD Pale Gold



# Firecharm

• Electronic top control

• Gas fronted outset living flame fire

• Radiant and convected heat

Features

Traditional charm and efficiency with classically styled hearth mounted gas heater, disabled access controls, and 3.57kW heat output high efficiency.



3.57 kw

OUTPUT

84%

• Can be wall or hearth mounted

- Choice of two finishes

|          | 1          |                          |               |  |
|----------|------------|--------------------------|---------------|--|
| Code     | Dimensio   | <b>ns</b> (H x W x D) mm | Colour Option |  |
| 109557BK | 633 x 646  | 5 x 273                  | Black         |  |
| 109557BR | 633 x 646  | 5 x 273                  | Bronze        |  |
| Balanced | Electronic | Coals                    |               |  |



# Valentia