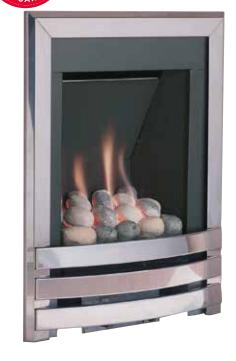

ons

EFFICIENC

• Choice of three colours

• Choice of coal or pebble fuel effect







110015SR Silver

# Rhapsody Plus

This open-fronted gas fire features a highly realistic coal fuel effect and comes with a convenient slide control. The Rhapsody Plus comes in a choice of brass, antique brass, black or Chrome finishes.

#### Features

- Full depth coal fuel effect
- 4.2kW heat output
- Slide controls

| Code     | Dimensions (H x W x D) mm | Colour Option |
|----------|---------------------------|---------------|
| 110015AB | 605 x 491 x 170           | Antique Brass |
| 110015BK | 605 x 491 x 170           | Black         |
| 110015BS | 605 x 491 x 170           | Brass         |
| 110015SR | 605 x 491 x 170           | Chrome        |









EFFICIENC

GAS - INSE



# GAS - INSET



# Windsor Contemporary

Stunning styling makes the Flavel Windsor Contemporary modern slimline gas fire the centrepiece of your room. It fits into any flue, including Pre-Cast (BS EN 1858) and features a range of fuel beds with a beautiful natural flame.

#### Features

- Realistic Coal, Driftwood or Pebble fuel effect
- Choice of Chrome,
- Decorative fuel effect gas fire.

• Manual Control

- Satin Silver or Brass Trim
- 2.7kW heat output



| Code     | Dimensions (H x W x D) mm | Fuel Effect | Colour Option |
|----------|---------------------------|-------------|---------------|
| 109761   | 592 x 475 x 120           | Pebble      | Satin Silver  |
| 109762   | 592 x 475 x 120           | Coal        | Satin Silver  |
| 109699CP | 593 x 475 x 120           | Pebble      | Chrome