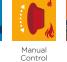

#### MANUAL CONTROL

Simple and discreet, the control system is located behind the fires fret or trim. Once the fire is lit rotate the knob to adjust the flame height and heat output.