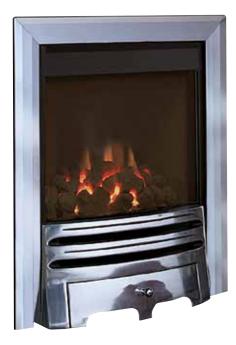

# CONTENTS

| STOVES              |    |
|---------------------|----|
| Stoves - Solid Fuel | 5  |
| Stoves - Gas        | 10 |
| Stoves - Electric   | 13 |

| 19 |
|----|
| 22 |
| 24 |
|    |

| GAS FIRES              |    |
|------------------------|----|
| Gas - Hole in the Wall | 33 |
| Gas - Inset            | 38 |
| Gas - Outset Radiant   | 52 |
| Gas - Outset LFE       | 58 |
| Gas - Wall Heater      | 61 |
| Gas - No Chimney       | 62 |