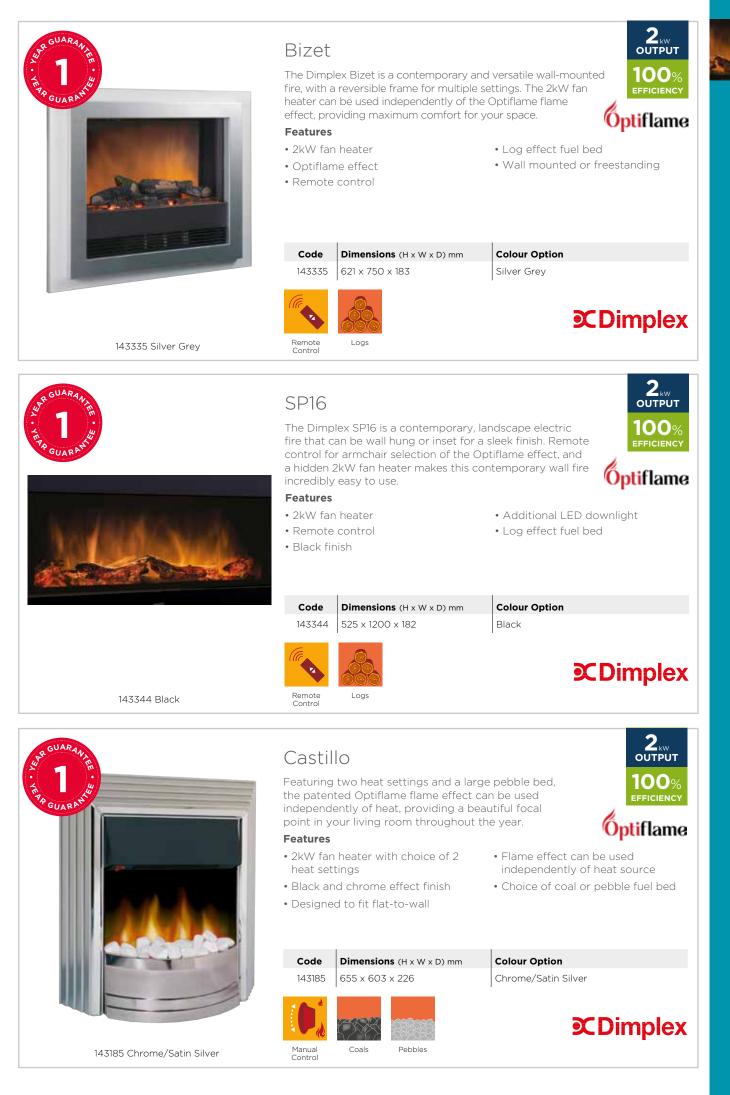

|                                                                                       | 491 x 860 x 160 |  |  |

• Realistic glowing log bed using

the latest LED technology for low

#### 143992BN 491 x 860 x 160





FFICIENC

IRES | FIREPLACES

143992MB



# Quattro

With a curved Black glass fascia surrounding the flickering flame pattern the Quattro adds a glowing warmth. Choose the flame effect only setting on warmer evenings and pair with the optional ambient back lighting for maximum effect.

#### Features

Remote Control

- 1 & 2kW heat settings
- Thermostatic controls and flame only effect
- Adjustable ambient back lighting with easy reach manual switches
- Flat to wall no flue or
- chimney required
- Remote control



143951 Black



Logs

143352BK Anthracite





# Cheriton

The Cheriton electric fire is freestanding with a brass effect finish. With two heat settings and a real coal fuel bed, the patented Optiflame flame effect can be used independently of heat, through either remote or manual controls.



#### Features

- Designed to fit flat-to-wall
- Black and brass effect finish 2kW fan heater with choice of 2 heat settings
- Flame effect can be used independently of heat source
- LED flame effect
- Thermostat & remote control



143086 Black/Brass

Remote Control

# Detroit

The Detroit electric fire is freestanding with a chrome effect finish. Featuring two heat settings and choice of fuel bed, the patented Optiflame flame effect can be used independently of heat, providing a beautiful focal point in your living room throughout the year.