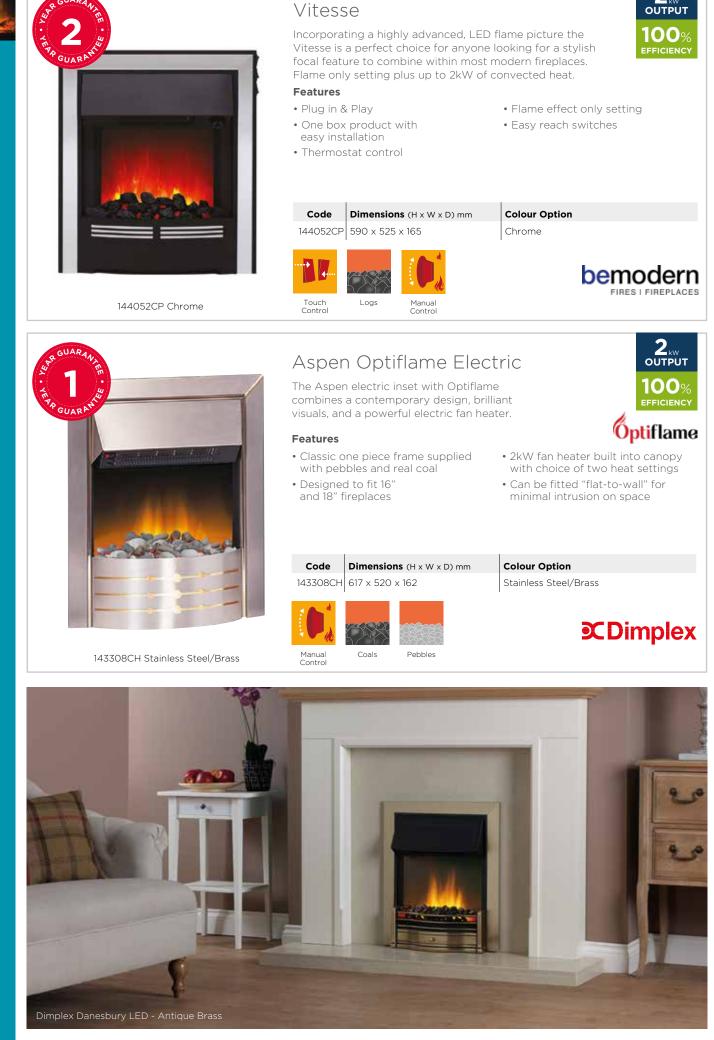

me

## Fazer

• Plug in & Play

easy installation

• One box product with

The Be Modern Fazer is a new addition to their exclusive range of low energy, LED electric fires. Offered in a choice of brass, chrome or black, the Be Modern Fazer electric fire features high level switches conveniently positioned on side of fire giving you full control of flame and heat settings. Features



- Thermostat control
- Flame effect only setting

| Code     | Dimensions (H x W x D) mm | <b>Colour Option</b> |
|----------|---------------------------|----------------------|
| 144026CP | 590 x 525 x 165           | Chrome               |
| 144026BR | 590 x 525 x 165           | Brass                |
| 144026BK | 590 x 525 x 165           | Black                |









Bemodern Bayden Classic - Chrome







# Balmoral Ecolite Black

An easy to operate fire with moulded coal bed and easy installation. A choice of two heat settings and for full visual effect, the flame can be enjoyed independently of heat, running costs are minimised with 'Ecolite' energy efficieny LED lights.

#### **Features**

- 2kw fan heater with choice of 2 heat settings
- Moulded coal fuel bed
- LED flame effect

| Code     | Dimensions (H x W x D) mm |  |  |
|----------|---------------------------|--|--|
| 143425BL | 615 x 463 x 185           |  |  |
| 143426BR | 615 x 463 x 185           |  |  |
| 143427CH | 615 x 463 x 185           |  |  |



- Thermostat
- Top side Switch control
- Spacer kit available

### **Colour Option**

- Black
- Brass

Chrome

# **C**Dimplex

OUTPUT

100%

EFFICIENCY

1009

EFFICIENC