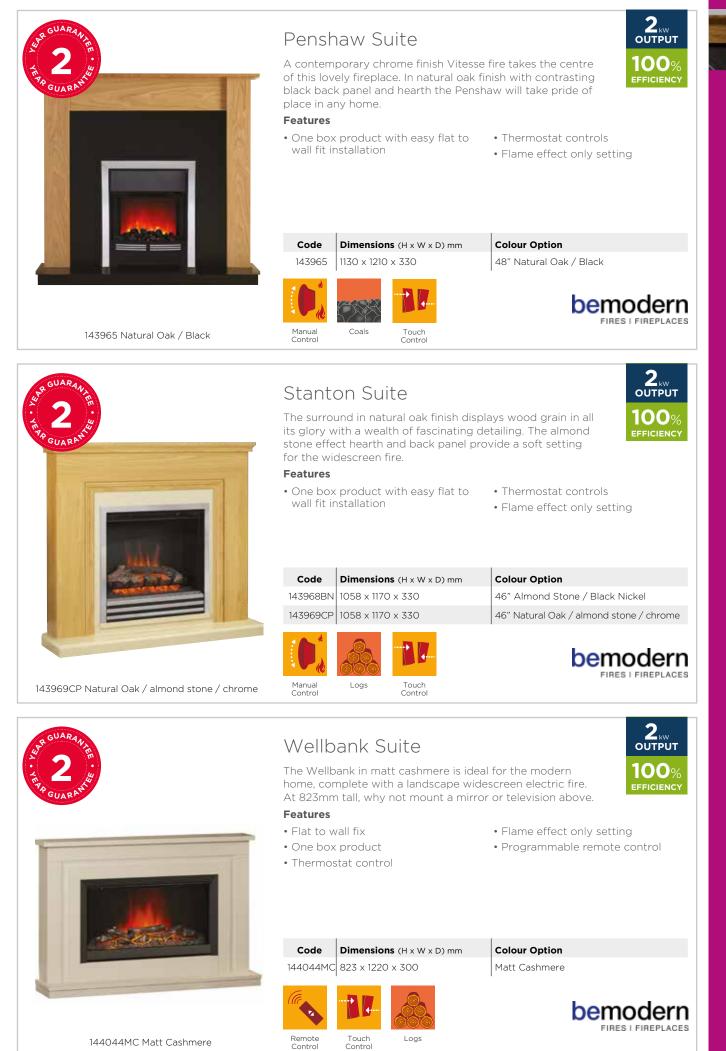

ires are not recommended for use with surrounds constructed with laminate or veneer edges

143987CO

| Code     | Dimensions (H x W x D) mm        | Flue |
|----------|----------------------------------|------|
| 143987CO | Surround: 528 x 445x 272         | -    |
| 143988MB | Engine: 1056 x 1070x 350         | -    |
| 143989BK | Decorative Flue: 195 x 122 x 122 | 4"   |

|       | Flue Diameter | Colour Option |
|-------|---------------|---------------|
|       | -             | Country Oak   |
|       | -             | Matt Black    |
| : 122 | 4"            | Matt Black    |
|       |               |               |















OUTPUT

EFFICIENC

bemodern

FIRES I FIREPLACES

OUTPUT

EFFICIENC

FIRES I FIREPLACES



Manual Control

Touch Contro

Logs

143967BN Almond Stone Effect



144044MC Matt Cashmere

**UITES & SURROUNDS** 



High Efficiency gas fires are not recommended for use with surrounds constructed with laminate or veneer edges





### Ashmore Surround

Fireplace surround finished in mahogany effect with textured cream back panel and hearth.

#### Features

- One box solution
- FSC compliant materials
- Suitable for all Dimplex 16"/18" inset fires

**Colour Option** Mahogany Effect

| Code   | Dimensions (H x W x D) mm |
|--------|---------------------------|
| 143115 | 1113 x 1200 x 280         |
|        |                           |

# **X**Dimplex

143115 Mahogany Effect



### Holwell Surround

Fireplace surround finished in maple effect with textured black back panel and hearth. Compatible with all current Dimplex 16"/18" inset fires.

#### Featu