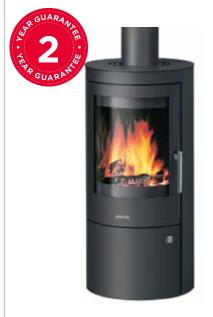

# Serrano 5

• Cast iron construction

• Primary and Secondary

in matt black finish

air controls

Features

The Serrano 5 SE has the power to transform the look and feel of any room. The curved arch of the door draws the eye to the flames flickering away within.

|                           |               | 1             |
|---------------------------|---------------|---------------|
| Dimensions (H x W x D) mm | Flue Diameter | Colour Option |
| 540 x 432 x 473           | 125mm (5")    | Black         |
|                           |               | '             |
|                           |               |               |

OUTPUT

80%

FFICIENC

34.1%

EFFICIENC

144033BK Black