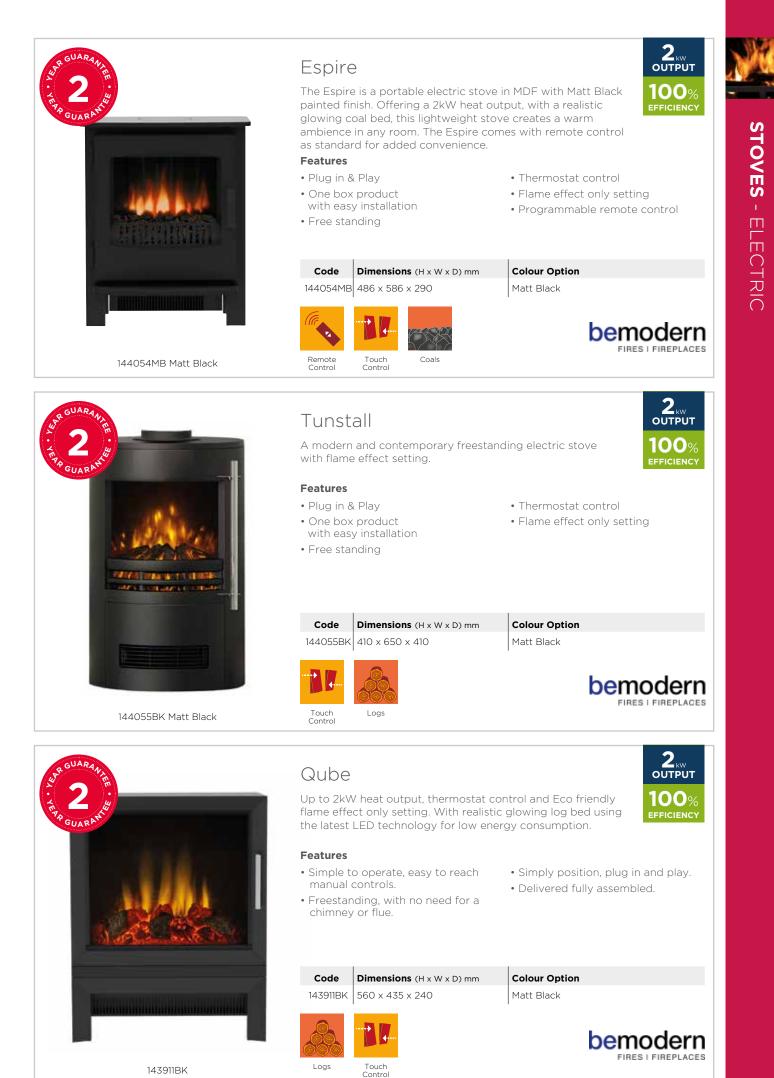

glass
- Suitable for a 12mm hearth
- 10 year warranty
- Suitable for a 12mm hearth

| Code     | Dimensions (H x W x D) mm | Flue Diam |
|----------|---------------------------|-----------|
| 10907301 | 551 x 518.5 x 387         | 127mm (5  |



**Colour Option** Black







14406901

STOVES - GAS







109981 Black - Manual with Logs

# Ridlington

The Ridlington provides solid performance and a wonderfully traditional design. The choice of log and coal effect fuel beds add a touch of authenticity to this gas stove.



- Traditionally styled gas stove
- Manual or remote version available
- 4.7kW heat output for gas
- Natural gas and LPG (LPG only available on manual model)
- Cast iron body





# The smoke alarm that thinks, speaks and alerts your phone.





13



144053MB Matt Black



143911BK



16

**STOVES** - ELECTRIC



143396 Cream White

Remote Control

143396

Logs

Coals

640 x 620 x 390

Cream White

# **C**Dimplex

TOVES - ELECTRIC



#### Features

Remote Control

- 2kW fan heater
- Remote controlled
- Unique Optiflame effect
  - Code Dimensions (H x W x D) mm 143094 545 x 440 x 310

Coals

**Colour Option** Black

• Coal effect fuel bed

• Opening doors for added authenticity



**STOVES** - ELECTRIC

143094 Black





**STOVES - ELECTRIC** 



Dimplex SP16

# ELECTRIC FIRES

- Electric Wall Hung
- Electric Freestanding
- Electric Inset

| S GUARAN,