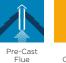

#### PRE-CAST FLUE

**Suitable for a wide range of slimline fires** Built from concrete or clay blocks, pre-cast flues provide a rectangular section flue. They can be identified by a ridge vent or metal flue tube and terminal on the roof.