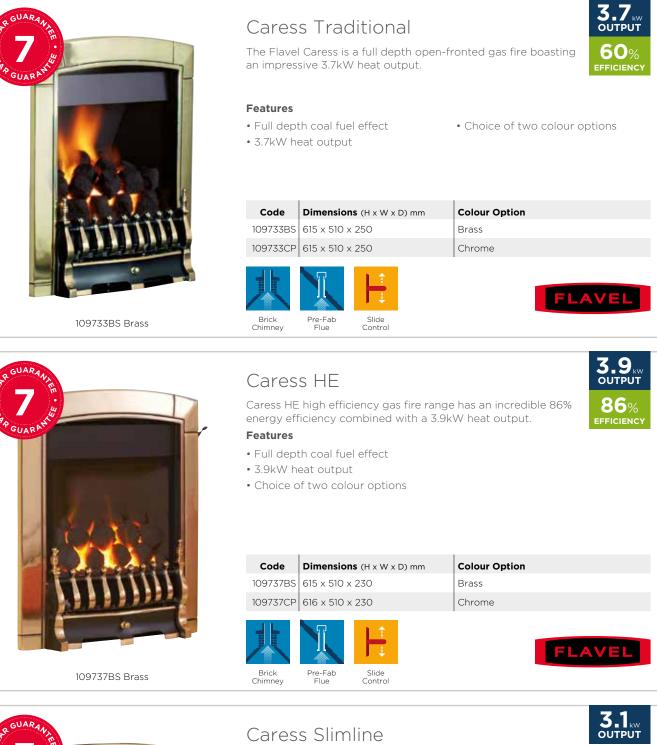

ome with Remote Control





with excellent performance.



Code Dimensions (H x W x D) mm 115506BK 570 x 805 x 305 805 x 370 x 305 115513BK

## **Colour Option** Black Plain Grande Trim with Black Plain

CrystalFires



GAS - INSE

115506BK Black Plain

Brick Chimney

Pre-Fab Flue

Remote Control

Logs







Brick Chimney

- Full depth coal fuel effect
- 4.2kW heat output
- Choice of manual, slide or remote controls
- Choice of two trim colours

| Code     | Dimensions (H x W x D) mm | Colour Option             |
|----------|---------------------------|---------------------------|
| 110005BS | 615 x 510 x 170           | Brass with Slide Control  |
| 110005SR | 616 x 510 x 170           | Silver with Slide Control |
| 110006BS | 617 x 510 x 170           | Brass with Remote Control |







Featuring a high quality cast trim and fret in brass or polished silver finish, the Flavel Caress Slimline traditional gas fire is a striking feature in any home. Note: no energy efficiency rating as this fire is not suitable for primary heating purposes.

#### Features

Brick Chimney

- Deep coal fuel effect
- Heat output 3.1kW SC 2.7kW MC

Pre-Fab Flue

Pre-Cast Flue

• Choice of manual or slide controls



Coals

Slide Control

109751BS Brass

GAS - INSET



# Hampton Slimline

The Hampton slimline gas fire features a traditionally decorative trim and fret in a choice of black, brass or chrome finish. A traditional homely gas fire. Note: no energy efficiency rating as this fire is not suitable for primary heating purposes.

#### Features

- Heat output 2.7kW MC
- Manual control



C