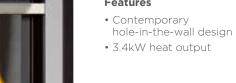

x W x D) mm | Colour Option        |
|----------|---------------------------|----------------------|
| 116799BK | 560 x 910 x 300           | Black Texture Finish |
| 116799BS | 560 x 910 x 300           | Brushed Steel Finish |
| 116799CP | 560 x 910 x 300           | Chrome Finish        |
|          | -                         |                      |













Gem Royale 4 Attractive 4 sided model with open Gem fire.



| Code     | Dimensions (H x W x D) mm | Colour Option |
|----------|---------------------------|---------------|
| 116772BK | 755 x 630 x 250           | Black         |
| 116772BS | 755 x 630 x 250           | Brushed Steel |
| 116772CP | 755 x 630 x 250           | Chrome        |
|          |                           |               |



Pre-Fab Flue













Brick Chimney

- Remote control
  - Choice of coal or pebble fuel effect

 Code
 Dimensions (H x W x D) mm

 109752
 650 x 600 x 180

 109753
 650 x 600 x 180

Pre-Fab Flue

#### **Colour Option**

Black/Aluminium with Coals Black/Aluminium with Pebbles

Remote Coals





109752 Black/Aluminium with Coals

GAS - HOLE IN THE WALL





109718 Black/Chrome with Coals

Finesse



Available in three different variations - a brass trim option to suit a classical setting and two silver trim options for a more contemporary feel. Brass colour options only available with coal fuel effect. Note: no energy efficiency rating as this fire is not suitable for primary heating purposes.

#### Features

- Contemporary hang-on-the-wall design
- 2.7kW heat output
- Manual control
- Choice of coal or pebble