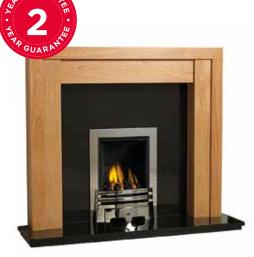

|-----------------|
| 116597   | 1200 x 1370 x 190         | Brilliant White |
| 116597LG | 1200 x 1370 x 190         | Light Grey      |
| 116597DG | 1200 x 1370 x 190         | Dark Grey       |

116597 Brilliant White

Note: fire, hearth & back panel not included



Manufactured from high quality Medite Premier board and painted in smooth ivory, the Latina surround can be installed with any fireplace interior.

### Features

- Smooth ivory mantel
- Classic style
- Removable 25mm 75mm Rebate
- Shown with Marfil stone marble
- Shown with Crystal Diamond Gas Fire

| Code   | Dimensions (H x W x D) mm | Colour Option |
|--------|---------------------------|---------------|
| 116544 | 1090 x 1220 x 180         | lvory         |



II6544 Ivory Note: fire, hearth & back panel not included





### Milan Surround

Available in either prime solid oak or oak veneer, the Milan surround has a modern and simplistic style.

### Features

- Solid oak or oak veneer option
- Modern clear oak finish
- Shown with Crystal Diamond Gas Fire
- Shown with black granite marble

| Code   | Dimensions (H x W x D) mm | Colour Option      |
|--------|---------------------------|--------------------|
| 116599 | 1120 x 1320 x 165         | Clear Oak - Solid  |
| 116542 | 1120 x 1320 x 1270        | Clear Oak - Veneer |
|        |                           |                    |

116599 Clear Oak - Solid

Note: fire, hearth & back panel not included



116596 Clear Oak - Veneer

Also available in solid oak Note: fire, hearth & back panel not included



The Piazza is a chunky, simple and ultra modern