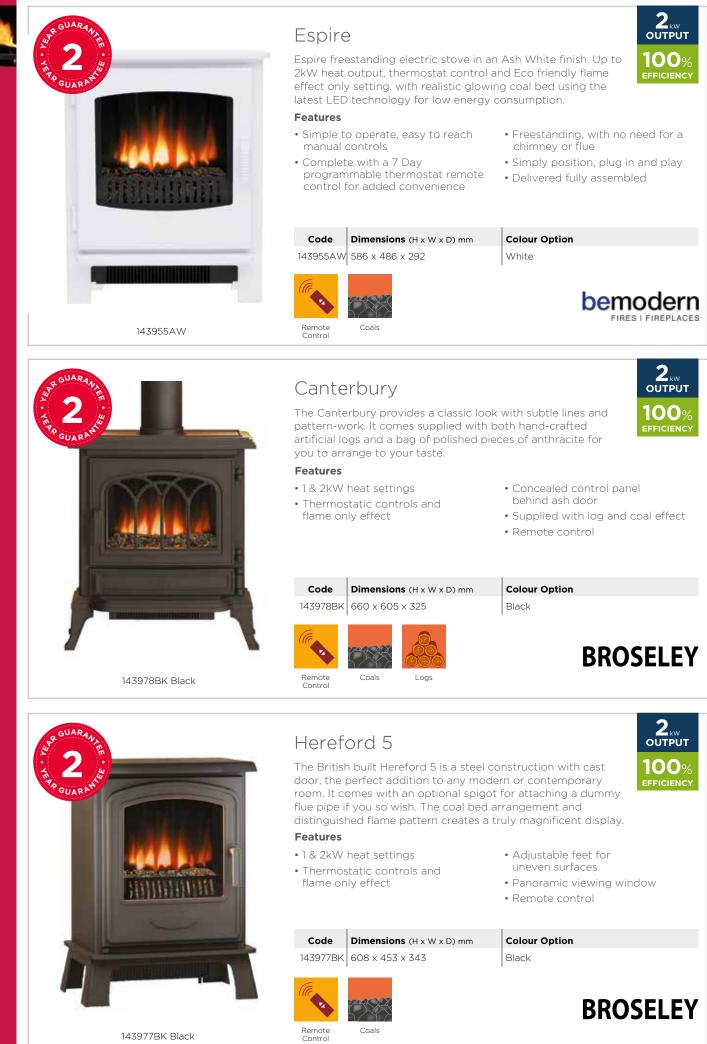

able for a 12mm hearth
- 10 year warranty
- Suitable for a 12mm hearth

| Code     | Dimensions (H x W x D) mm | Flue Diam |
|----------|---------------------------|-----------|
| 10907301 | 551 x 518.5 x 387         | 127mm (5  |



**Colour Option** Black







14406901

STOVES - GAS







109981 Black - Manual with Logs

# Ridlington

The Ridlington provides solid performance and a wonderfully traditional design. The choice of log and coal effect fuel beds add a touch of authenticity to this gas stove.



- Traditionally styled gas stove
- Manual or remote version available
- 4.7kW heat output for gas
- Natural gas and LPG (LPG only available on manual model)
- Cast iron body





# The smoke alarm that thinks, speaks and alerts your phone.





13



144053MB Matt Black



143911BK



16

**STOVES** - ELECTRIC



143396 Cream White

Remote Control

143396

Logs

Coals

640 x 620 x 390

Cream White

# **C**Dimplex

TOVES - ELECTRIC



#### Features

Remote Control

- 2kW fan heater
- Remote controlled
- Unique Optiflame effect
  - Code Dimensions (H x W x D) mm 143094 545 x 440 x 310

Coals

**Colour Option** Black

• Coal effect fuel bed

• Opening doors for added authenticity



**STOVES** - ELECTRIC

143094 Black





**STOVES - ELECTRIC** 



Dimplex SP16

# ELECTRIC FIRES

- Electric Wall Hung
- Electric Freestanding
- Electric Inset

| S GUARAN,