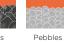

hrome Finish        |
|          | -                         |                      |













Gem Royale 4 Attractive 4 sided model with open Gem fire.



| Code     | Dimensions (H x W x D) mm | Colour Option |
|----------|---------------------------|---------------|
| 116772BK | 755 x 630 x 250           | Black         |
| 116772BS | 755 x 630 x 250           | Brushed Steel |
| 116772CP | 755 x 630 x 250           | Chrome        |
|          |                           |               |



Pre-Fab Flue













Brick Chimney

- Remote control
  - Choice of coal or pebble fuel effect

 Code
 Dimensions (H x W x D) mm

 109752
 650 x 600 x 180

 109753
 650 x 600 x 180

Pre-Fab Flue

#### **Colour Option**

Black/Aluminium with Coals Black/Aluminium with Pebbles

Remote Coals





109752 Black/Aluminium with Coals

GAS - HOLE IN THE WALL





109718 Black/Chrome with Coals

Finesse



Available in three different variations - a brass trim option to suit a classical setting and two silver trim options for a more contemporary feel. Brass colour options only available with coal fuel effect. Note: no energy efficiency rating as this fire is not suitable for primary heating purposes.

#### Features

- Contemporary hang-on-the-wall design
- 2.7kW heat output
- Manual control
- Choice of coal or pebble fuel effect
- Decorative fuel effect gas fire

| Code             | Dimensions (H x W x D) mm |                  | Colou             | ur Option               |        |
|------------------|---------------------------|------------------|-------------------|--------------