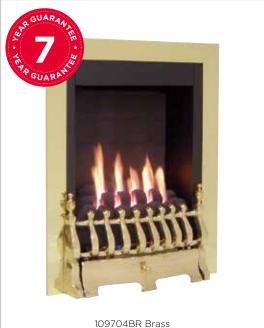

ensions (H x W x D) mm | Colour Option             |
|----------|---------------------------|---------------------------|
| 110005BS | 615 x 510 x 170           | Brass with Slide Control  |
| 110005SR | 616 x 510 x 170           | Silver with Slide Control |
| 110006BS | 617 x 510 x 170           | Brass with Remote Control |







Featuring a high quality cast trim and fret in brass or polished silver finish, the Flavel Caress Slimline traditional gas fire is a striking feature in any home. Note: no energy efficiency rating as this fire is not suitable for primary heating purposes.

#### Features

Brick Chimney

- Deep coal fuel effect
- Heat output 3.1kW SC 2.7kW MC

Pre-Fab Flue

Pre-Cast Flue

• Choice of manual or slide controls



Coals

Slide Control

109751BS Brass

GAS - INSET



# Hampton Slimline

The Hampton slimline gas fire features a traditionally decorative trim and fret in a choice of black, brass or chrome finish. A traditional homely gas fire. Note: no energy efficiency rating as this fire is not suitable for primary heating purposes.

#### Features

- Heat output 2.7kW MC
- Manual control



Coals

Manual Contro



109754 Chrome with Coals

# Linear HE

The Linear HE is a stunning modern design with the combination of black ribbed back panels and chrome fascia. This full depth gas fire delivers a wonderful flickering glow and can be installed into almost any chimney or flueincluding a pre-cast flue with a 3" rebated surround.

Pre-Cast Flue

#### Features

Brick Chimney

• Full depth coal fuel effect

Pre-Fab Flue

- 3.4kW heat output
- Manual controls