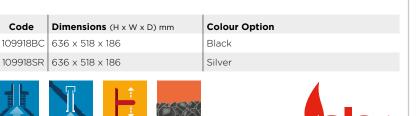

Pre-Fab Flue Slide Control Coals

- Fireslide control
- Choice of brass or chrome finish
- Natural Gas & LPG (kit)

| (H x W x D) mm  | Colour | Full<br>Trim | Half<br>Trim | Downton<br>Fret Code |
|-----------------|--------|--------------|--------------|----------------------|
| 235   Full Trim | Brass  | 103779BS     | 103780BS     | 103783BS             |
| 235   Half Trim | Chrome | 103779CP     | 103780CP     | 103783CP             |
|                 |        |              |              |                      |



FFICIEN

Brass Full Trim with Downton Fret

GAS - INSET





#### Features

Brick Chimney

- High efficiency gas fire
- 3.85kW Heat output

Pre-Fab Flue Slide Control

- 85% Efficient
- Fireslide control
- Choice of black chrome or silver chrome finish
  - Natural Gas



Coals

1099188BC - Black

**GAS** - INSET





109797BK Black

Dream Slimline High Efficiency

This slimline glass fronted inset fire provides the illusion of a full flame while retaining high energy efficiency. It's the ideal choice when energy efficiency is a key priority within limited space, as less gas is wasted in escaping the fire.

#### Features

- High efficiency gas fire
- 3.1kW Heat output
- 85% Efficient

| Code     | Dimensions (H x W x D) mm |
|----------|---------------------------|
| 109797BK | 636 x 518 x 79            |
| 109797CP | 636 x 518 x 79            |
| 109797GD | 636 x 518 x 79            |







• Fireslide control

gold finish

• Natural Gas Colour Option Black Chrome Pale Gold

• Available in black, chrome or pale



<u>3.</u>1

OUTPUT

85%

FFICIENC