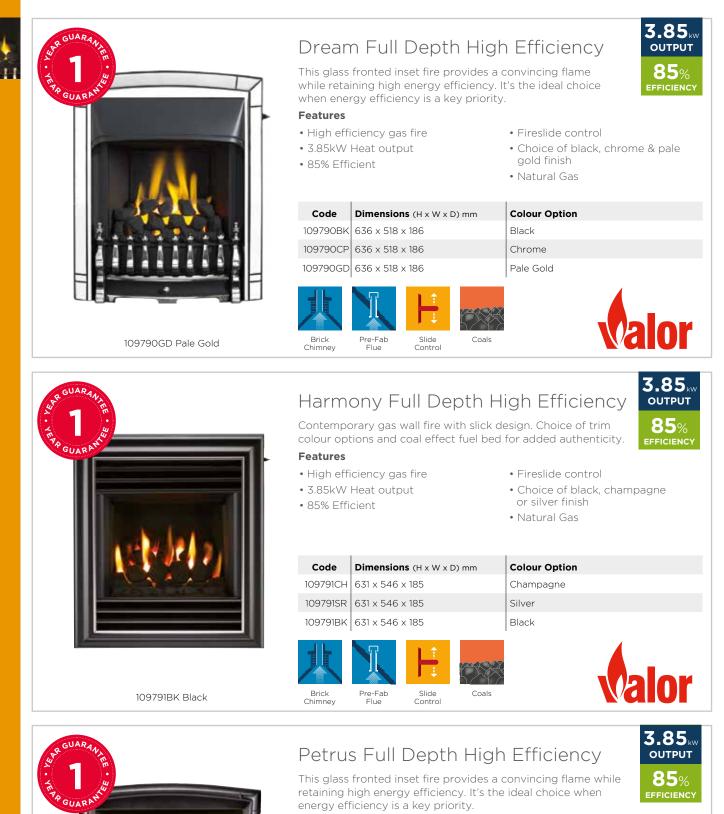

Contact your local representive for more information www.bemodernheating.co.uk





Features

- Convector gas fire
- 4.0kW Heat output
- 64% Efficient

Dimensions (

621 x 522 x 2

610 x 500 x 2

Brick Chimney Pre-Fab Flue Slide Control Coals

- Fireslide control
- Choice of brass or chrome finish
- Natural Gas & LPG (kit)

| (H x W x D) mm  | Colour | Full<br>Trim | Half<br>Trim | Downton<br>Fret Code |
|-----------------|--------|--------------|--------------|----------------------|
| 235   Full Trim | Brass  | 103779BS     | 103780BS     | 103783BS             |
| 235   Half Trim | Chrome | 103779CP     | 103780CP     | 103783CP             |
|                 |        |              |              |                      |



FFICIEN

Brass Full Trim with Downton Fret

GAS - INSET





#### Features

Brick Chimney

- High efficiency gas fire
- 3.85kW Heat output

Pre-Fab Flue Slide Control

- 85% Efficient
- Fireslide control
- Choice of black chrome or silver chrome finish
  - Natural Gas



Coals

1099188BC - Black

**GAS** - INSET





109797BK Black

Dream Slimline High Efficiency

This slimline glass fronted inset fire provides the illusion of a full flame while retaining high energy efficiency. It's the ideal choice when energy efficiency is a key priority within limited space, as less gas is wasted in escaping the fire.

#### Features

- High efficiency gas fire
- 3.1kW Heat output
- 85% Efficient

| Code     | Dimensions (H x W x D) mm |
|----------|---------------------------|
| 109797BK | 636 x 518 x 79            |
| 109797CP | 636 x 518 x 79            |
|