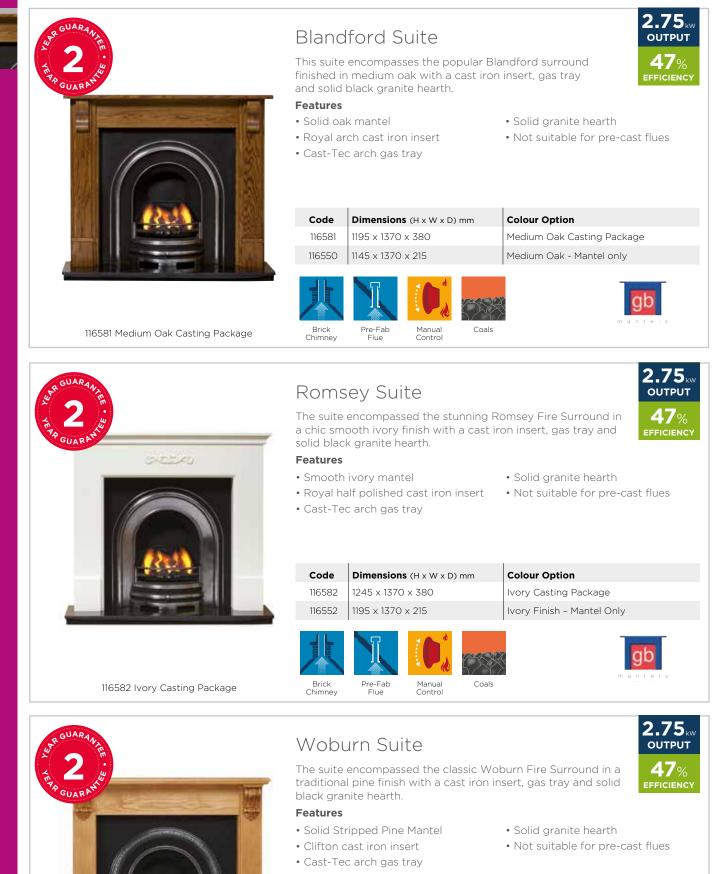

| SUITES & SURROUNDS |    |
|--------------------|----|
| Suites & Surrounds | 67 |
|                    |    |
| INDEX              |    |