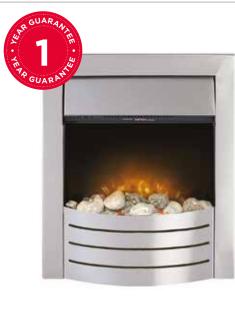

lame

**C**Dimplex

- Flame effect can be used independently of heat source
- Choice of coal or pebble fuel bed



143349CP Black/Chrome



## Zamora

Manual Control

The Zamora electric fire is freestanding with a chrome effect finish. With two heat settings and choice of fuel bed, the patented Optiflame flame effect can be used independently of heat, providing a beautiful focal point in your living room throughout the year.

Coals

#### Features

Code

143184

Manual Contro

- 2kW fan heater with choice of 2 heat settings
- Black and chrome effect finish
- Designed to fit flat-to-wall

Coals

- Flame effect can be used independently of heat source
- Choice of coal or pebble fuel bed

Dimensions (H x W x D) mm 665 x 603 x 226

Pebbles

Colour Option Black/Chrome



143184 Black/Chrome





142974 Brushed Steel

# Aztec

Stunning inset fire with a sleek brushed steel finish.

Features

- Pebble bed
- LED flame effect
- Flame only setting

- 2kw OUTPUT 100% EFFICIENCY
- 1kW and 2kW heat settings
- Adjustable thermostat

| с   | ode   | Dimensions (H x W x D) mm | Colour Option  |
|-----|-------|---------------------------|----------------|
| 14  | 2974  | 590 x 510 x 210           | Brushed Steel  |
| 142 | 9740B | 590 x 510 x 210           | Obsidian Black |







14405101 Black

## Abbey

FeaturesPlug in & Play

Touch Control

• One box product with

Coals

Manual Control

easy installation

• Thermostat control

The Bemodern Abbey electric fire features a beautiful, arched cast frame giving the impression of a classical cast insert. Low energy LED flame effect plus insta