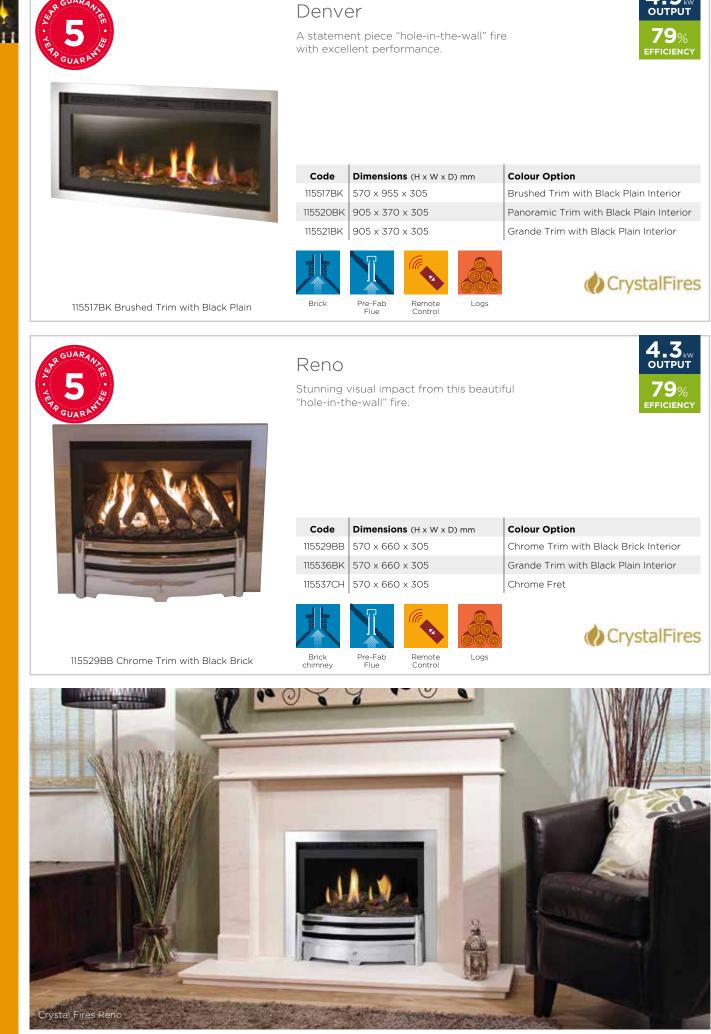

br>Coals<br>Coals<br>Coals<br>Coals<br>Coals<br>Coals<br>Coals<br>Coals<br>Coals<br>Coals<br>Coals<br>Coals<br>Coals<br>Coals<br>Coals<br>Coals<br>Coals<br>Coals<br>Coals<br>Coals<br>Coals<br>Coals<br>Coals<br>Coals<br>Coals<br>Coals<br>Coals<br>Coals<br>Coals<br>Coals<br>Coals<br>Coals<br>Coals<br>Coals<br>Coals<br>Coals<br>Coals<br>Coals<br>Coals<br>Coals<br>Coals<br>Coals<br>Coals<br>Coals<br>Coals<br>Coals<br>Coals<br>Coals<br>Coals<br>Coals<br>Coals |  |

11

GAS - INSET



116718 Chrome with Remote Control





with excellent performance.



Code Dimensions (H x W x D) mm 115506BK 570 x 805 x 305 805 x 370 x 305 115513BK

## **Colour Option** Black Plain Grande Trim with Black Plain

CrystalFires



GAS - INSE

115506BK Black Plain

Brick Chimney

Pre-Fab Flue

Remote Control

Logs







Brick Chimney

- Full depth coal fuel effect
- 4.2kW heat output
- Choice of manual, slide or remote controls
- Choice of two trim colours

| Code     | Dimensions (H x W x D) mm | Colour Option             |
|----------|---------------------------|---------------------------|
| 110005BS | 615 x 510 x 170           | Brass with Slide Control  |
| 110005SR | 616 x 510 x 170           | Silver with Slide Control |
| 110006BS | 617 x 510 x 170           | Brass with Remote Control |







Featuring a high quality cast trim and fret in brass or polished silver finish, the Flavel Caress Slimline traditional gas fire is a striking feature in any home. Note: no energy efficiency rating as this fire is not suitable for primary heating purposes.

#### Features

Brick Chimney

- Deep coal fue