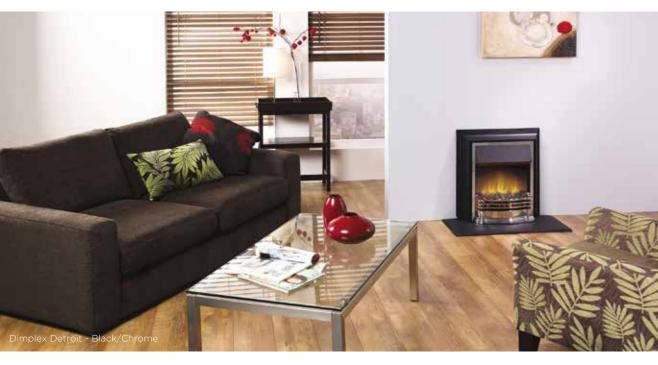

iflame

**C**Dimplex

- Flame effect can be used independently of heat source
- Choice of coal or pebble fuel bed



143349CP Black/Chrome



## Zamora

Manual Control

The Zamora electric fire is freestanding with a chrome effect finish. With two heat settings and choice of fuel bed, the patented Optiflame flame effect can be used independently of heat, providing a beautiful focal point in your living room throughout the year.

Coals

#### Features

Code

143184

Manual Contro

- 2kW fan heater with choice of 2 heat settings
- Black and chrome effect finish
- Designed to fit flat-to-wall

Coals

- Flame effect can be used independently of heat source
- Choice of coal or pebble fuel bed

Dimensions (H x W x D) mm 665 x 603 x 226

Pebbles

Colour Option Black/Chrome



143184 Black/Chrome





142974 Brushed Steel

# Aztec

Stunning inset fire with a sleek brushed steel finish.

Features

- Pebble bed
- LED flame effect
- Flame only setting

- 2kw OUTPUT 100% EFFICIENCY
- 1kW and 2kW heat settings
- Adjustable thermostat

| с   | ode   | Dimensions (H x W x D) mm | Colour Option  |
|-----|-------|---------------------------|----------------|
| 14  | 2974  | 590 x 510 x 210           | Brushed Steel  |
| 142 | 9740B | 590 x 510 x 210           | Obsidian Black |







14405101 Black

## Abbey

FeaturesPlug in & Play

Touch Control

• One box product with

Coals

Manual Control

easy installation

• Thermostat control

The Bemodern Abbey electric fire features a beautiful, arched cast frame giving the impression of a classical cast insert. Low energy LED flame effect plus ins