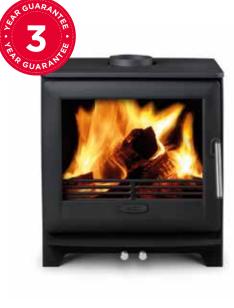

# Ludlow multi-fuel

The Ludlow EC range give a magnificent flame pattern and is beautifully designed with heat outputs from 2kW to 5kW.

Equally at home in a traditional or contemporary setting, the Ludlow stoves offer an understated style, classic design and exquisite detail.

# Ludlow wide multi-fuel

The Ludlow EC5W is the wider of our Ludlow products and delivers a magnificent flame pattern. Beautifully designed this stove achieves impressive heat outputs from 2kW to 5kW.

For your way of life