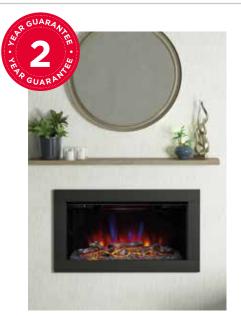

### FLUELESS

Requires no chimney, flue or access to an outside wall. Only requires a flat wall and appropriate ventilation. Flueless fires should only be used as a secondary source of heat. GB Mantels Turin Surround with Crystal Diamond Gas Fire