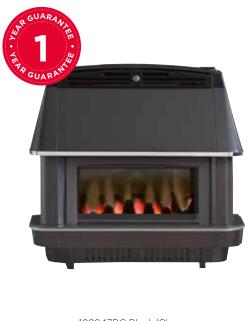

Pale Gold



# Firecharm

• Electronic top control

• Gas fronted outset living flame fire

• Radiant and convected heat

Features

Traditional charm and efficiency with classically styled hearth mounted gas heater, disabled access controls, and 3.57kW heat output high efficiency.



3.57 kw

OUTPUT

84%

• Can be wall or hearth mounted

- Choice of two finishes

|          | 1          |                          |               |  |
|----------|------------|--------------------------|---------------|--|
| Code     | Dimensio   | <b>ns</b> (H x W x D) mm | Colour Option |  |
| 109557BK | 633 x 646  | 5 x 273                  | Black         |  |
| 109557BR | 633 x 646  | 5 x 273                  | Bronze        |  |
| Balanced | Electronic | Coals                    |               |  |



# Valentia

The Valentia balanced flue gas fire combines impressive efficiency with a powerful heat output to provide affordable warmth for those homes that do not have a chimney.

#### Features

- Electronic top control
- Gas fronted outset living flame fire
- Radiant and convected heat
- Can be wall or hearth mounted



109947BC Black/Chrome











# Accessories

| Code               | Description                                             |  |  |  |  |
|--------------------|---------------------------------------------------------|--|--|--|--|
| .PG Flue Pipe Cor  | iversion Kits                                           |  |  |  |  |
| 109875             | F5/F5S LPG Conversion Kit                               |  |  |  |  |
| 109876             | F8S LPG Conversion Kit