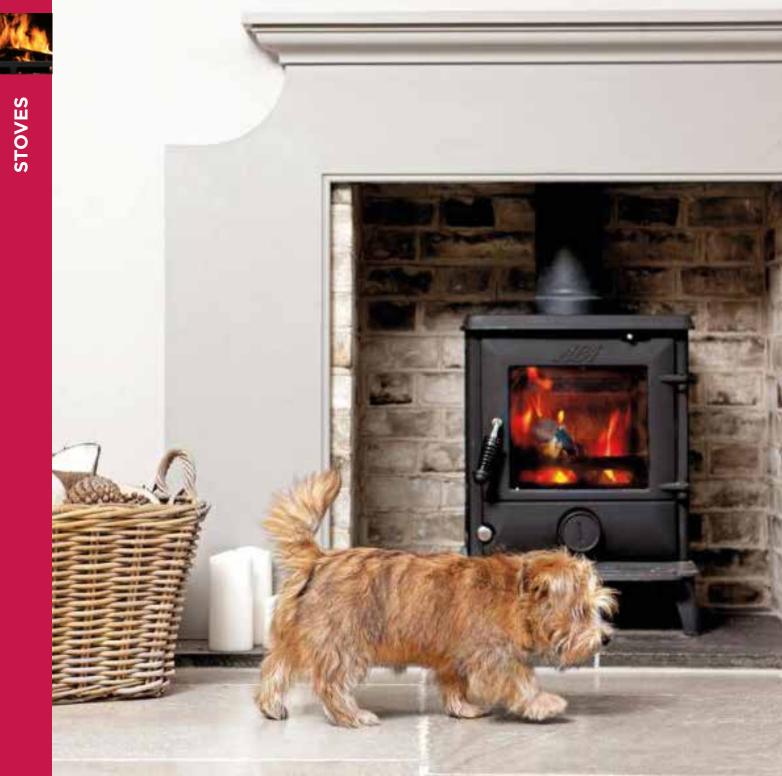

# WELCOME

Welcome to the 2019/20 updated **Primaflow F&P Fires & Stoves Collection**. This features a comprehensive range of solid fuel, gas and electric stoves, stunning and realistic electric fires and gas fires from the nation's favourite brands.

#### BRICK CHIMNEY (Class 1) Suitable for all fires

A conventional brick chimney is easily recognisable by a chimney stack with accompanying terracotta pot or gas terminal.

2

#### **PRE-FABRICATED FLUE (Class 2) Suitable for most fires** This is an interlocking metal flue tube system easily identifiable by a metal flue and terminal on the roof and a metal flue box behind the fire.