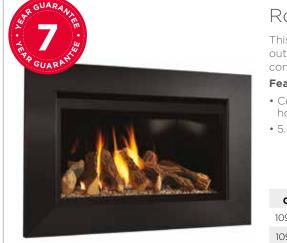

# Raglan

With an energy efficiency of 80% the stylish Raglan Balanced Flue is designed to fit into houses without a chimney or flue and its glass front does more than simply look great, it increases efficiency too. With a maximum heat output of 2.7kW you are sure to feel cosy at home with your new fireplace. Available in a choice of Satin silver or brass.



• Full depth coal fuel effect

Manual Control

• 2.7kW heat output

- Manual controls
  - Choice of two colours

FFICIENC

FFICIENC

| Code     | Dimensions (H x W x D) mm | Colour Option |
|----------|---------------------------|---------------|
| 109683   | 620 x 470 x 125           | Brass         |
| 109683CP | 620 x 470 x 125           | Satin silver  |
| ⇒[]      |                           | FLAVEL        |

109683 Brass



# Rocco HE

This glass fronted fire offers an outstanding 5.5kW heat output and is operated by a fully automatic remote control system with thermostatic control.

Coals

#### Features

Balanced Flue

- Contemporary hole-in-the-wall design
- 5.5kW heat output
- Thermostatic remote control
- Stunning log fuel effect
- Choice of two trim colours

• Radiant and convected heat

• Spacer kit available

• Available in choice of three colours

| Code     | Dimensions (H x W x D) mm | Colour Option   |
|----------|---------------------------|-----------------|
| 109723BB | 613 x 910 x 385           | Black with Logs |
| 109723BS | 613 x 910 x 385           | Chrome/Black    |
|          |                           |                 |

109723BB Black





- Control





# Dream

This glass fronted