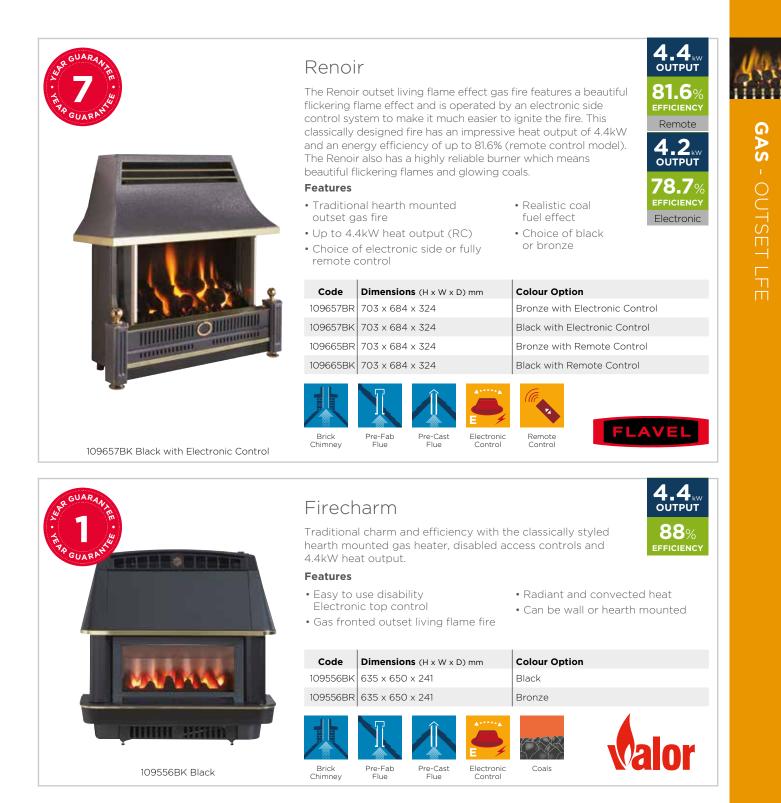

finishes and is operated by electronic side control.

#### Features

Brick

Chimney

- Traditional hearth mounted
- outset gas fire
- 3.3kW heat output

| Code     | Dimensions (H x W x |
|----------|---------------------|
| 109780BK | 680 x 710 x 255     |
| 109780BR | 680 x 710 x 255     |
| 109659BK | 680 x 710 x 255     |
| 109659BR | 680 x 710 x 255     |

Pre-Fab Flue

Pre-Cast Flue

Electronic

Control

- Electronic side control
  - Choice of black or bronze

• Choice of natural gas or LPG

• Coal fuel effect

## **Colour Option** D) mm Black with Electronic Control Bronze with Electronic Control Black with Remote Control Bronze with Remote Control \*no energy efficiency rating as this fire is not suitable for primary heating purposes.

Remote

Contro

109780BK Black - Electronic



For a full range of

SUITES & SURROUNDS



See page 72



109805 Black/Brass



# Brazilia F5 Wall Heater

The Brazilia F5's slim, unobtrusive design makes it the ideal heater for smaller rooms. The easy access, manual control on the front of the heater allows a choice of 3 heat settings.

#### Features

- 1.5kW output
- Manual control
- Impressive efficiency
- Natural gas
  - LPG conversion kit available

| Code     | Dimensions (H x W x D) mm | Colour Option                             |
|----------|---------------------------|-------------------------------------------|
| 104415BG | 394 x 426 x 128           | F5 Gas Wall Heater Beige                  |
| 104413BO | 394 x 426 x 128           | F 5S Gas Wall Heater<br>Country Beige/Oak |



2.26<sub>KV</sub>

о 82%

EFFICIENC

81%

EFF