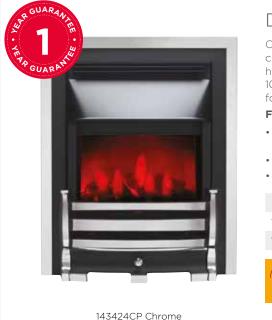

432BR | 624 x 523 x 181           | Brass         |  |
| 143432CH | 623 x 523 x 181           | Chrome        |  |







# Blenheim Dimension

Combining classic features with a truly believable flame effect created by a holographic fuel bed. Providing up to 1.35kW heat output with a choice of heat controls, the Blenheim boasts 100% efficiency and comes complete with remote control for easy operation.

#### Features

- 1.35kw Heat Output with 2 heat settings
- Remote Control
- Thermostat

| Code     | Dimensions (H x W x D) mm | Colour Option |
|----------|---------------------------|---------------|
| 143423BS | 612 x 516 x 70            | Brass/Black   |
| 143423CP | 612 x 516 x 70            | Chrome        |





Remote Control



EFFICIENC

100

EFFICIENC



• Spacer kit available





# Downton Dimension

Contemporary looks with a truly believable flame effect created by a holographic fuel bed. Providing up to 1.35kW heat output with a choice of heat controls, Downton boasts 100% efficiency and comes complete with remote control for easy operation.

#### Features

- 1.35kw Heat Output with 2 heat settings
- Remote Control
- Thermostat

- LED Flame effect
- Realistic coal effect fuel bed
- Spacer kit available

| Code     | Dimensions (H x W x D) mm | Colour Option |
|----------|---------------------------|---------------|
| 143424BS | 612 x 505 x 70            | Brass         |
| 143424CP | 612 x 505 x 70            | Chrome        |
| (le      |                           | <b>_</b>      |







FFICIENC

EFFICIENC



# Dream Dimension

Combining classic features wit