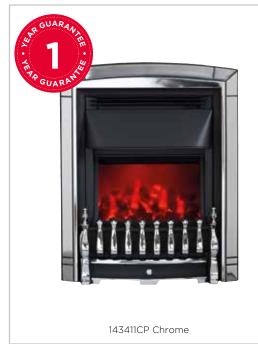

CIENC

100

EFFICIENC



• Spacer kit available





# Downton Dimension

Contemporary looks with a truly believable flame effect created by a holographic fuel bed. Providing up to 1.35kW heat output with a choice of heat controls, Downton boasts 100% efficiency and comes complete with remote control for easy operation.

#### Features

- 1.35kw Heat Output with 2 heat settings
- Remote Control
- Thermostat

- LED Flame effect
- Realistic coal effect fuel bed
- Spacer kit available

| Code     | Dimensions (H x W x D) mm | Colour Option |
|----------|---------------------------|---------------|
| 143424BS | 612 x 505 x 70            | Brass         |
| 143424CP | 612 x 505 x 70            | Chrome        |
| (le      |                           | <b>_</b>      |







FFICIENC

EFFICIENC



# Dream Dimension

Combining classic features with a truly believable flame effect created by a holographic fuel bed, in a full cast frame. Providing up to 1.35kW heat output with a choice of heat controls, Dream boasts 100% efficiency and comes complete with remote control for easy operation.

#### Features

• Thermostat

- 1.35kw Heat Output with 2 heat settingsRemote Control
- LED Flame effect
- Realistic coal effect fuel bed
- Spacer kit available









# Dimension Spacer Kit

#### Features

- Fit Valor Dimension fires flat-to-wall
- Available in straight or curved dependent on fire
- Easy installation







# GAS FIRES

- Gas Hole in the Wall
- Gas Inset
- Gas Outset Radiant
- Gas Outset LFE
- Gas Wall Heater
- Gas No Chimney



116794BK Cream Interior & Black Trim

# Boston

Co