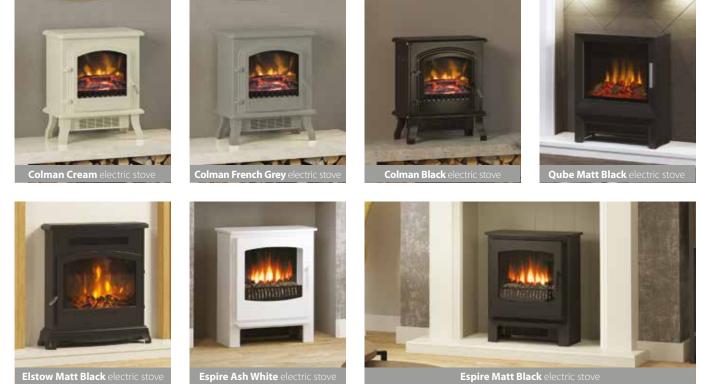

ith Blenheim Fret

# Trueflame Full Depth Homeflame HE Blenheim

Traditional design with reliable performance.

#### Features

- High efficiency gas fire
- 3.85kW Heat output
- 85% Efficient

- Fireslide control
- Choice of brass or chrome finish
- Natural Gas

| Dimensions (H x W x D) mm | Colour | Full<br>Trim | Half<br>Trim | Blenheim<br>Fret Code |
|---------------------------|--------|--------------|--------------|-----------------------|
| 621 x 522 x 186           | Brass  | 103777BS     | 103778BS     | 103781BS              |
| 610 x 500 x 186           | Chrome | 103777CP     | 103778CP     | 103781CP              |
|                           |        |              |              |                       |







4

OUTPUT

85%

# For a full range of ES & RROUN See page 72







Contact your local representive for more information www.bemodernheating.co.uk





Features

- Convector gas fire
- 4.0kW Heat output
- 64% Efficient

Dimensions (

621 x 522 x 2

610 x 500 x 2

Brick Chimney Pre-Fab Flue Slide Control Coals

- Fireslide control
- Choice of brass or chrome finish
- Natural Gas & LPG (kit)

| (H x W x D) mm  | Colour | Full<br>Trim | Half<br>Trim | Downton<br>Fret Code |
|-----------------|--------|--------------|--------------|----------------------|
| 235   Full Trim | Brass  | 103779BS     | 103780BS     | 103783BS             |
| 235   Half Trim | Chrome | 103779CP     | 103780CP     | 103783CP             |
|                 |        |              |              |                      |



FFICIEN

Brass Full Trim with Downton Fret

GAS - INSET