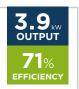

ts 100% efficiency and comes complete with remote control for easy operation.

#### Features

• Thermostat

- 1.35kw Heat Output with 2 heat settingsRemote Control
- LED Flame effect
- Realistic coal effect fuel bed
- Spacer kit available









# Dimension Spacer Kit

#### Features

- Fit Valor Dimension fires flat-to-wall
- Available in straight or curved dependent on fire
- Easy installation







# GAS FIRES

- Gas Hole in the Wall
- Gas Inset
- Gas Outset Radiant
- Gas Outset LFE
- Gas Wall Heater
- Gas No Chimney



116794BK Cream Interior & Black Trim

# Boston

Code

116794BK

116794BS

116794CP

116794GR

116796GR

116796BK

116796CP

116796BS

Stylish glass fronted fire with a choice of trim finishes and remote control as standard.

Dimensions (H x W x D) mm

560 x 890 x 300



GAS - HOLE IN THE WALL







**Colour Option** 

Cream Interior with Black Trim

Cream Interior with Brushed Steel Trim

Cream Interior with Chrome Trim

Cream Interior with Graphite Trim

Black Interior with Graphite Trim

Black Interior with Graphite Trim

Black Interior with Chrome Trim

Black Interior & Brushed Steel Trim



# Florida

Glass fronted fire with a unique twin fan convector for improved performance and efficiency.



| Code     | Dimensions (H x W x D) mm | Colour Option        |
|----------|---------------------------|----------------------|
| 116799BK | 560 x 910 x 300           | Black Texture Finish |
| 116799BS | 560 x 910 x 300           | Brushed Steel Finish |
| 116799CP | 560 x 910 x 300           | Chrome Finish        |
|          | -