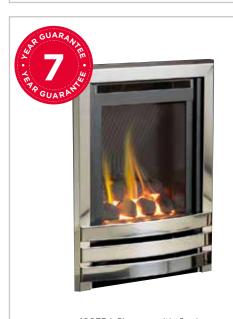

quality cast trim and fret in brass or polished silver finish, the Flavel Caress Slimline traditional gas fire is a striking feature in any home. Note: no energy efficiency rating as this fire is not suitable for primary heating purposes.

#### Features

Brick Chimney

- Deep coal fuel effect
- Heat output 3.1kW SC 2.7kW MC

Pre-Fab Flue

Pre-Cast Flue

• Choice of manual or slide controls



Coals

Slide Control

109751BS Brass

GAS - INSET



# Hampton Slimline

The Hampton slimline gas fire features a traditionally decorative trim and fret in a choice of black, brass or chrome finish. A traditional homely gas fire. Note: no energy efficiency rating as this fire is not suitable for primary heating purposes.

#### Features

- Heat output 2.7kW MC
- Manual control



Coals

Manual Contro



109754 Chrome with Coals

# Linear HE

The Linear HE is a stunning modern design with the combination of black ribbed back panels and chrome fascia. This full depth gas fire delivers a wonderful flickering glow and can be installed into almost any chimney or flueincluding a pre-cast flue with a 3" rebated surround.

Pre-Cast Flue

#### Features

Brick Chimney

• Full depth coal fuel effect

Pre-Fab Flue

- 3.4kW heat output
- Manual controls

• Contemporary design

• Contemporary design

• Choice of four colour options

EFFICIENC

• Choice of three colours

• Choice of coal or pebble fuel effect







110015SR Silver

# Rhapsody Plus

This open-fronted gas fire features a highly realistic coal fuel effect and comes with a convenient slide control. The Rhapsody Plus comes in a choice of