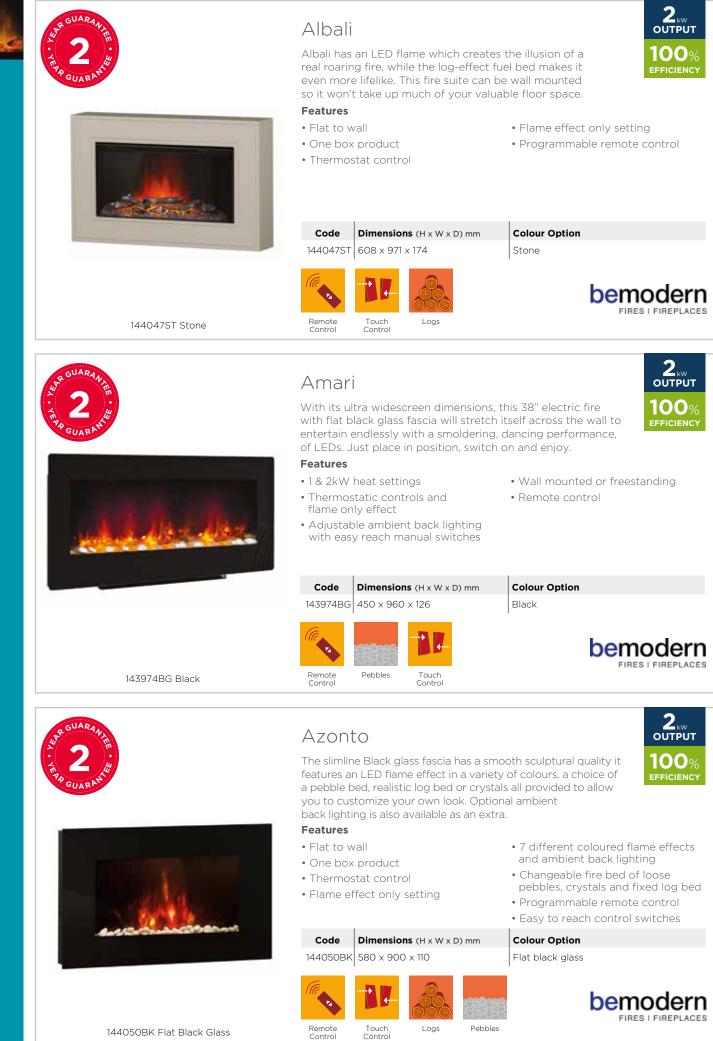

# ELLESMERE EC4 - 4.5KW COMPACT

Eco design Ready, High Efficiency , Multlifuel Stoves , tertiary air for cleaner and more efficient burn.

**Colour Option** 

For your way of life

81.5%

**79.5**9

EFFICIENCY

For your way of life

Black

14406101

#### Flue Diameter Code **Dimensions** $(H \times W \times D) mm$ **Colour Option** 14406201 460 x 760 x 610 125mm (5") Black

14406201