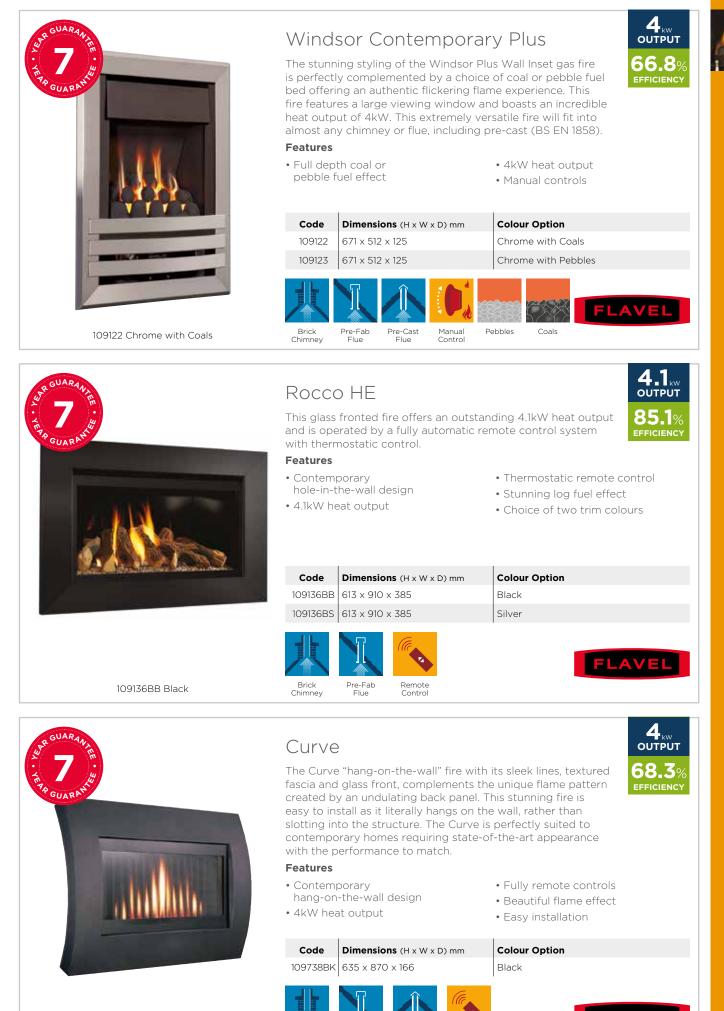

--------------------------|---------------|
| 109779BB | 549 x 810 x 315           | Black         |
| 109779BS | 549 x 810 x 315           | Black/Chrome  |
|          |                           |               |

Logs



- Pre-Fab Flue
  - Remote Control





109779BS Black/Silver

# Kamina

The sleek black glass fascia on this "hang-on-the-wall" gas fire is perfectly complemented by the unique flame pattern created by an undulating back panel. With a maximum heat output of 4kW the Kamina is perfectly suited to contemporary homes requiring state-of-the-art appearance and performance

#### Features

Brick Chimney

 Contemporary hang-on-the-wall design

Pre-Fab Flue

- 4kW heat output
- Fully remote controls
- Beautiful flame effect
- Easy installation



Remote Control

Pre-Cast Flue





Brick Chimney Pre-Fab

Remote Control

Pre-Cast Flue



116771BS Brushed Steel

| TA GUARANA<br>TA GUARANA               | Gem with Grace<br>Realistic open fronted fire with Grace Fret.                                 |