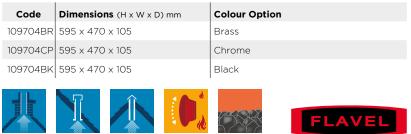

Featuring a high quality cast trim and fret in brass or polished silver finish, the Flavel Caress Slimline traditional gas fire is a striking feature in any home. Note: no energy efficiency rating as this fire is not suitable for primary heating purposes.

#### Features

Brick Chimney

- Deep coal fuel effect
- Heat output 3.1kW SC 2.7kW MC

Pre-Fab Flue

Pre-Cast Flue

• Choice of manual or slide controls



Coals

Slide Control

109751BS Brass

GAS - INSET



# Hampton Slimline

The Hampton slimline gas fire features a traditionally decorative trim and fret in a choice of black, brass or chrome finish. A traditional homely gas fire. Note: no energy efficiency rating as this fire is not suitable for primary heating purposes.

#### Features

- Heat output 2.7kW MC
- Manual control



Coals

Manual Contro



109754 Chrome with Coals

# Linear HE

The Linear HE is a stunning modern design with the combination of black ribbed back panels and chrome fascia. This full depth gas fire delivers a wonderful flickering glow and can be installed into almost any chimney or flueincluding a pre-cast flue with a 3" rebated surround.

Pre-Cast Flue

#### Features

Brick Chimney

• Full depth coal fuel effect

Pre-Fab Flue

- 3.4kW heat output
- Manual controls

• Contemporary design

• Contemporary design

• Choice of four colour options

EFFICIENC

• Choice of three colours

• Choice of coal or pebble fuel effect







110015SR Silver

# Rhapsody Plus

This open-fronted gas fire features a highly realistic coal fuel effect and comes with a convenient slide control. The Rhapsody Pl