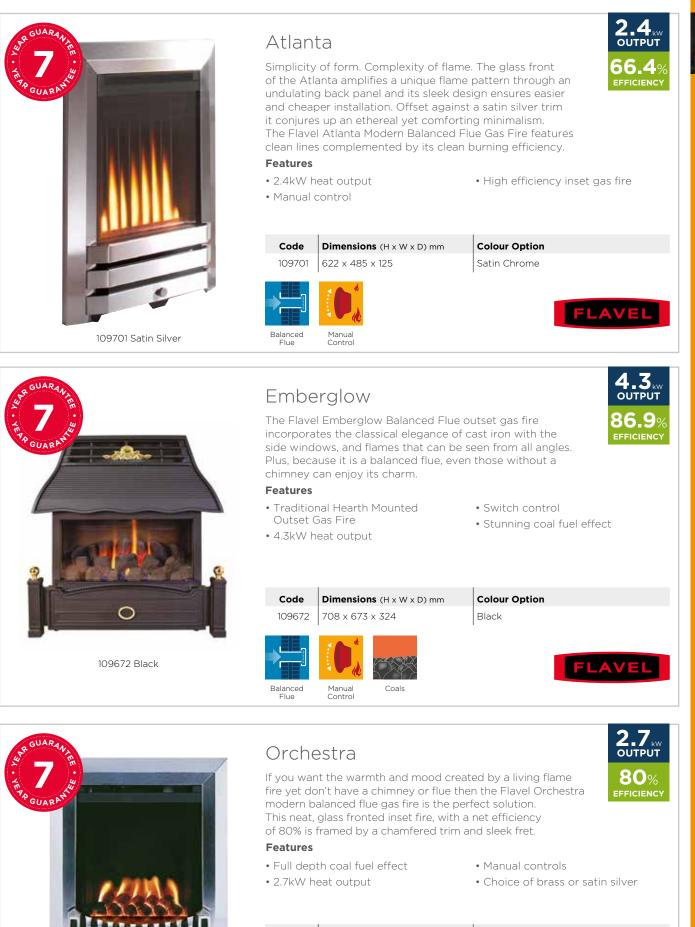

this fireplace could be the focus of your home. Available in a choice of controls including manual, easy flame or full remote.

#### Features

- Full depth coal fuel effect
- 3.9kW heat output
- Choice of manual, EFC or remote controls
- Choice of natural gas or LPG as a kit option
- Choice of two colour options

93.5

EFFICIENCY

| Code     | Dimensions (H x W x D) mm | Colour Option              |
|----------|---------------------------|----------------------------|
| 109771BS | 595 x 500 x 185           | Brass with Manual Control  |
| 109771SR | 595 x 500 x 185           | Chrome with Manual Control |
| 109772BS | 595 x 500 x 185           | Brass with Remote Control  |
| 109772SR | 595 x 500 x 185           | Chrome with Remote Control |









109771SR Silver with Manual Control



109132SB Satin Silver

Balanced Flue Manual Control Coals

| Code     | Dimensions (H x W x D) mm | Colour Option |
|----------|---------------------------|---------------|
| 109132BB | 620 x 470 x 125           | Brass/Black   |
| 109132SB | 620 x 470 x 125           | Satin Silver  |
|          |                           |               |

GAS - NO CHIMNEY







# Raglan

With an energy efficiency of 80% the stylish Raglan Balanced Flue is designed to fit into houses without a chimney or flue and its glass front does more than simply look great, it increases efficiency too. With a maximum heat output of 2.7kW you are sure to feel cosy at home with your new fireplace. Available in a choice of Satin silver or brass.



• Full depth coal fuel effect

Manual Control

• 2.7kW heat output