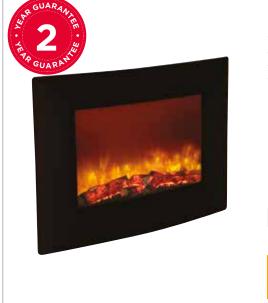

-----------------------------------------|-----------------|--|--|
|                                | <ul> <li>Complete with a 7 Day programmable<br/>thermostat remote control.</li> </ul> |                 |  |  |
| Code Dimensions (H × W × D) mm |                                                                                       |                 |  |  |
|                                |                                                                                       | 491 x 860 x 160 |  |  |
|                                |                                                                                       | 491 x 860 x 160 |  |  |

• Realistic glowing log bed using

the latest LED technology for low

#### 143992BN 491 x 860 x 160





FFICIENC

IRES | FIREPLACES

143992MB



# Quattro

With a curved Black glass fascia surrounding the flickering flame pattern the Quattro adds a glowing warmth. Choose the flame effect only setting on warmer evenings and pair with the optional ambient back lighting for maximum effect.

#### Features

Remote Control

- 1 & 2kW heat settings
- Thermostatic controls and flame only effect
- Adjustable ambient back lighting with easy reach manual switches
- Flat to wall no flue or
- chimney required
- Remote control



143951 Black



Logs

143352BK Anthracite





# Cheriton

The Cheriton electric fire is freestanding with a brass effect finish. With two heat settings and a real coal fuel bed, the patented Optiflame flame effect can be used independently of heat, through either remote or manual controls.



#### Features

- Designe