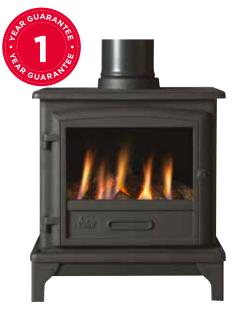

# Ridlington

The Ridlington provides solid performance and a wonderfully traditional design. The choice of log and coal effect fuel beds add a touch of authenticity to this gas stove.

- Traditionally styled gas stove
- Manual or remote version available
- 4.7kW heat output for gas
- Natural gas and LPG (LPG only available on manual model)
- Cast iron body