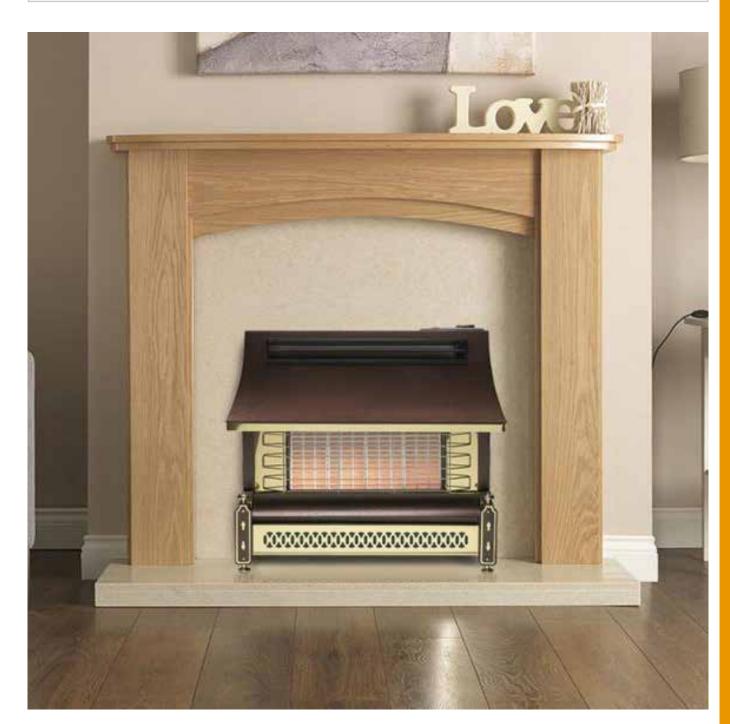

### FLUELESS

Requires no chimney, flue or access to an outside wall. Only requires a flat wall and appropriate ventilation. Flueless fires should only be used as a secondary source of heat. GB Mantels Turin Surround with Crystal Diamond Gas Fire