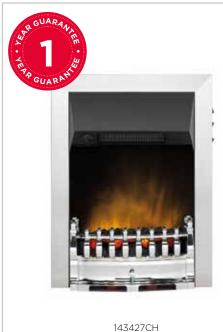

## Fazer

• Plug in & Play

easy installation

• One box product with

The Be Modern Fazer is a new addition to their exclusive range of low energy, LED electric fires. Offered in a choice of brass, chrome or black, the Be Modern Fazer electric fire features high level switches conveniently positioned on side of fire giving you full control of flame and heat settings. Features



- Thermostat control
- Flame effect only setting

| Code     | Dimensions (H x W x D) mm | <b>Colour Option</b> |
|----------|---------------------------|----------------------|
| 144026CP | 590 x 525 x 165           | Chrome               |
| 144026BR | 590 x 525 x 165           | Brass                |
| 144026BK | 590 x 525 x 165           | Black                |









Bemodern Bayden Classic - Chrome







# Balmoral Ecolite Black

An easy to operate fire with moulded coal bed and easy installation. A choice of two heat settings and for full visual effect, the flame can be enjoyed independently of heat, running costs are minimised with 'Ecolite' energy efficieny LED lights.

#### **Features**

- 2kw fan heater with choice of 2 heat settings
- Moulded coal fuel bed
- LED flame effect

| Code     | Dimensions (H x W x D) mm |  |  |
|----------|---------------------------|--|--|
| 143425BL | 615 x 463 x 185           |  |  |
| 143426BR | 615 x 463 x 185           |  |  |
| 143427CH | 615 x 463 x 185           |  |  |



- Thermostat
- Top side Switch control
- Spacer kit available

### **Colour Option**

- Black
- Brass

Chrome

# **C**Dimplex

OUTPUT

100%

EFFICIENCY

1009

EFFICIENC



143