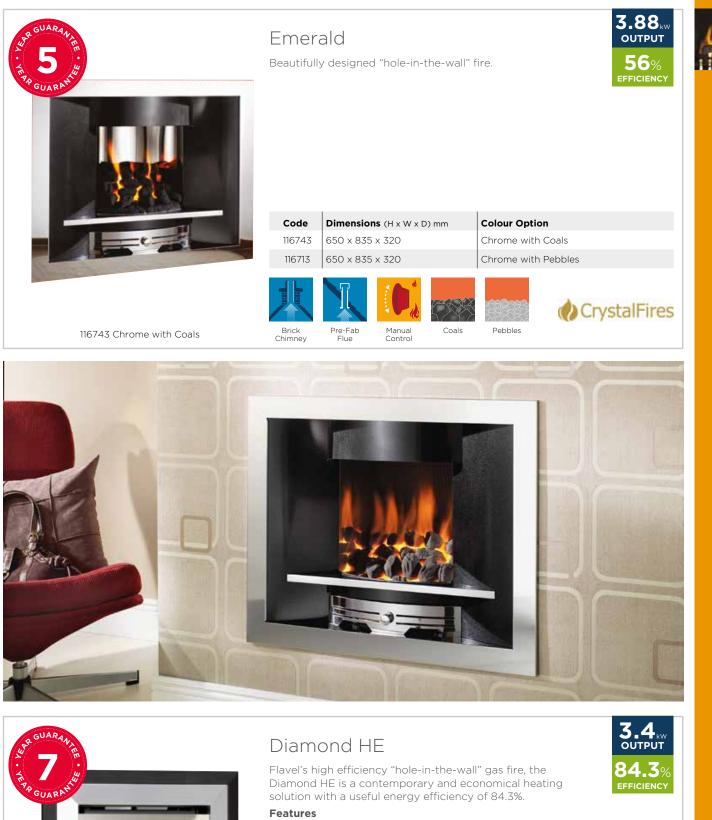

H x W x D) mm | Colour Option        |
|----------|---------------------------|----------------------|
| 116799BK | 560 x 910 x 300           | Black Texture Finish |
| 116799BS | 560 x 910 x 300           | Brushed Steel Finish |
| 116799CP | 560 x 910 x 300           | Chrome Finish        |
|          | -                         |                      |













Gem Royale 4 Attractive 4 sided model with open Gem fire.



| Code     | Dimensions (H x W x D) mm | Colour Option |
|----------|---------------------------|---------------|
| 116772BK | 755 x 630 x 250           | Black         |
| 116772BS | 755 x 630 x 250           | Brushed Steel |
| 116772CP | 755 x 630 x 250           | Chrome        |
|          |                           |               |



Pre-Fab Flue













Brick Chimney

- Remote control
  - Choice of coal or pebble fuel effect

 Code
 Dimensions (H x W x D) mm

 109752
 650 x 600 x 180

 109753
 650 x 600 x 180

Pre-Fab Flue

#### **Colour Option**

Black/Aluminium with Coals Black/Aluminium with Pebbles

Remote Coals





109752 Black/Aluminium with Coals

GAS - HOLE IN THE WALL





109718 Black/Chrome with Coals

Finesse



Available in three different variations - a brass trim option to suit a classical setting and two silver trim options for a more contemporary feel. Brass colour options only available with coal fuel effect. Note: no energy efficiency rating as this fire is not suitable for primary heating purposes.

#### Features

- Contemporary hang-on-the-wall design
- 2.7kW heat output
- Manual control
- Choice of coal or pebbl