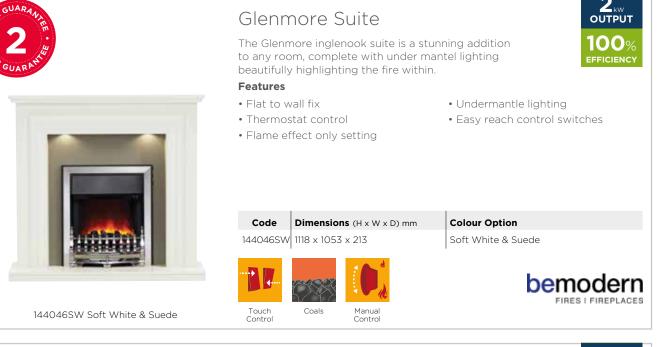

laminate or veneer edges

143960 Soft White

Manual Control Touch Contro

Coals



74

SUITES & SURROUNDS



bemodern IRES | FIREPLACES

High Efficiency gas fires are not recommended for use with surrounds constructed with laminate or veneer edges

143987CO

| Code     | Dimensions (H x W x D) mm        | Flue |
|----------|----------------------------------|------|
| 143987CO | Surround: 528 x 445x 272         | -    |
| 143988MB | Engine: 1056 x 1070x 350         | -    |
| 143989BK | Decorative Flue: 195 x 122 x 122 | 4"   |

|       | Flue Diameter | Colour Option |
|-------|---------------|---------------|
|       | -             | Country Oak   |
|       | -             | Matt Black    |
| : 122 | 4"            | Matt Black    |
|       |               |               |















OUTPUT

EFFICIENC

bemodern

FIRES I FIREPLACES

OUTPUT

EFFICIENC

FIRES I FIREPLACES



Manual Control

Touch Contro

Logs

143967BN Almond Stone Effect



144044MC Matt Cashmere

**UITES & SURROUNDS** 



High Efficiency gas fires are not recommended for use with surrounds constructed with laminate or veneer edges





### Ashmore Surround

Fireplace surround finished in mahogany effect with textured cream back panel and hearth.

#### Features

- One box solution
- FSC compliant materials
- Suitable for all Dimplex 16"/18" inset fires

**Colour Option** Mahogany Effect

| Code   | Dimensions (H x W x D) mm |
|--------|---------------------------|
| 143115 | 1113 x 1200 x 280         |
|        |                           |

# **X**Dimplex

143115 Mahogany Effect



### Holwell Surroun